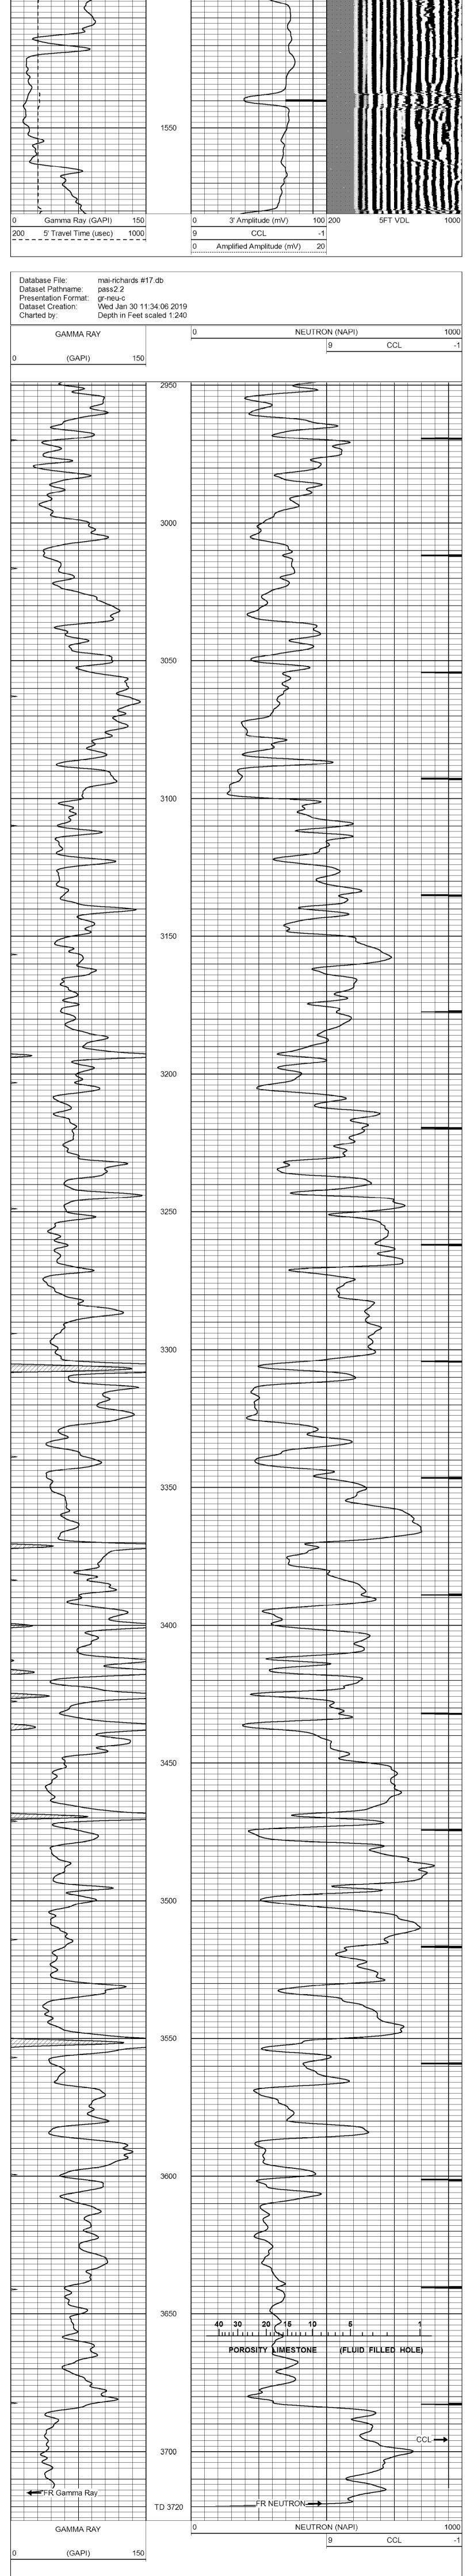

### Perforations And Bridge Plug Sets

| Perforation Top | Perforation Base | Formation | Bridge Plug Depth |
|-----------------|------------------|-----------|-------------------|
| 3670            | 3674             | Arb       | 3620              |
| 3518            | 3522             | LKC       |                   |
| 3503            | 3506             | LKC       |                   |
| 3480            | 3484             | LKC       |                   |
| 3440            | 3446             | LKC       |                   |
| 3428            | 3432             | LKC       |                   |
| 3128            | 3132             | Topeka    |                   |

| Liner           | Prot. String<br>Production String | Surface String      | Casing Record      |                     |          | +        | Run Number Bi | yviulessed by Bor | Note and By     | Doordod Br    | Equipment Numper | Time Logger on Bottom | Time Well Ready        | Estimated Cement Top | Max Recorded Temn     | Type Fluid | Upen Hole Size |                              | Ton I on Interval | Deffer Logger             |                   | Danth Drillar | Date<br>Din Number           |     | Company<br>Well<br>Field<br>County<br>State                                          | RI¢<br>ME<br>EL          |              |                                          |                             |                               |          |                    | unt                        | iry L            | ISA                     |                     |       |              |                  |                |           |
|-----------------|-----------------------------------|---------------------|--------------------|---------------------|----------|----------|---------------|-------------------|-----------------|---------------|------------------|-----------------------|------------------------|----------------------|-----------------------|------------|----------------|------------------------------|-------------------|---------------------------|-------------------|---------------|------------------------------|-----|--------------------------------------------------------------------------------------|--------------------------|--------------|------------------------------------------|-----------------------------|-------------------------------|----------|--------------------|----------------------------|------------------|-------------------------|---------------------|-------|--------------|------------------|----------------|-----------|
|                 | 51/2                              | 8 5/8               | Size               |                     |          | 0        | Bit From      | ehole Record      |                 |               |                  |                       |                        |                      |                       |            |                |                              |                   |                           |                   |               |                              |     | Permanent Datum<br>Log Measured From<br>Drilling Measured From                       | SEC                      |              | Location:                                |                             | State A                       | County E | Field N            |                            | Well F           | Company N               |                     |       |              |                  |                |           |
|                 |                                   |                     | Wat/Ft             |                     | 3696     | 260      | То            |                   |                 | HAYS, NS      | 2005             | )                     |                        | 3052                 |                       | WATER      | / //8          | 0CR7                         | 3720              | 3720                      | 0600              | 9095<br>1800  | 1-00-19                      | 200 | om                                                                                   | C 6 TWP 11S              | SW - SE - NW |                                          |                             | KANSAS                        | ELLIS    | MENDOTA            |                            | RICHARDS #7 OWWO | MAI OIL OPERATIONS, INC |                     |       |              |                  |                |           |
|                 |                                   |                     | _                  |                     |          |          | Size We       |                   |                 |               |                  |                       |                        |                      |                       |            |                |                              |                   |                           |                   |               |                              |     | GROUND LEVEL Elevation<br>KELLING BUSHING 5' A.G.L<br>KELLY BUSHING                  | 1S RGE 20W               | E - NW       | API # : 15-051-                          | 1                           | C)                            |          |                    |                            | 7 OWWO           | RATIONS, IN             |                     |       |              | FMENT            | DUAL R         |           |
|                 |                                   | 0.                  |                    |                     |          |          | Weight From   | Tuhing Record     |                 |               |                  |                       |                        |                      |                       |            |                |                              |                   |                           |                   |               |                              |     | Elevation 2066<br>G 5' A.G.L.                                                        | V                        |              | 15-051-25045-0000                        |                             | Country LISA                  |          |                    |                            |                  | ĮĊ.                     |                     |       |              | CEMENT BOND LOG  | FCEIVER        |           |
|                 |                                   | 260                 | Bottom             |                     |          |          | To            |                   |                 |               |                  |                       |                        |                      |                       |            |                |                              |                   |                           |                   |               |                              |     | K.B. 2071<br>D.F. 2069<br>G.L. 2066                                                  | Elevation                |              | Other Services                           |                             |                               |          |                    |                            |                  |                         |                     |       | (            | ר <u>ר</u><br>ה' | ~              |           |
| inte<br>incu    | rred                              | etati               | on,<br>susi        | and<br>aine         | we<br>db | sh<br>ya | all<br>nyc    | not<br>one        | re<br>re        |               | rt ir<br>ing     |                       | e ca<br>n a<br>ge<br>R | JS                   | of g<br>nter<br>ral t | G<br>G     | E C            | r w<br>ior<br>and<br>LI<br>O |                   | ul n<br>ade<br>ond<br>VIF | eg<br>litic<br>RE |               | enc<br>iny<br>se<br>om<br>om |     | rements ar<br>on our par<br>our officer<br>out in our o<br>nents<br>E - 3 MI<br>RD E | t, be<br>rs, ag<br>urrer | ES,          | or res<br>or emp<br>e Sche<br>HAY<br>EST | rpor<br>ploy<br>edu         | isib<br>ees<br>le.<br>K<br>R( | S (      | rany<br>esei<br>78 | /lo<br>nte<br><br>5)<br>JF | ss, (<br>rpre    | etatic                  | s, da<br>ons<br>539 | are a | ges,<br>also | or ex<br>subje   | pens<br>ect to | es<br>our |
|                 | 4                                 |                     |                    |                     |          |          | ふり            |                   |                 |               |                  |                       |                        |                      |                       |            |                |                              |                   |                           |                   | 2             | $\mathbf{C}$                 |     | R                                                                                    | Γ                        | С            | C                                        | )[                          |                               |          | Α                  |                            | R                |                         |                     |       |              |                  |                |           |
| Da<br>Pre<br>Da | ese                               | et F<br>nta<br>et ( | Pat<br>tior<br>Cre | hna<br>h Fo<br>atio | rn       |          |               | pa<br>dc<br>W     | ss<br>bl(<br>ed | 3<br>)2<br>Ja | in :             | 30                    | 11:                    | 7.d<br>41:<br>cale   | 32                    |            |                |                              |                   |                           |                   |               |                              |     |                                                                                      |                          |              |                                          |                             |                               |          |                    |                            |                  |                         |                     |       |              |                  |                |           |
| 0<br>200        |                                   |                     |                    | nma<br>ave          |          |          | -             |                   |                 |               | -                | 15<br>00              | _                      |                      |                       |            |                | 1                            | 0<br>9<br>0       |                           |                   | Ar            |                              |     | Amplitude<br>CCL<br>ied Ampli                                                        |                          |              |                                          | 10(<br>- <sup>-</sup><br>2( | 1                             | 00       |                    |                            |                  | 5F                      | -T '                | VDI   | _            |                  |                | 000       |
|                 | 1                                 |                     | L                  |                     | -        |          | _             | -                 |                 |               | _                | -                     |                        |                      | 14                    | 50         |                | Ť                            | _                 | 1                         |                   | -             | 1                            |     |                                                                                      |                          | 1            |                                          | L                           |                               |          | <b>#</b>           |                            |                  |                         |                     |       |              |                  |                | -         |