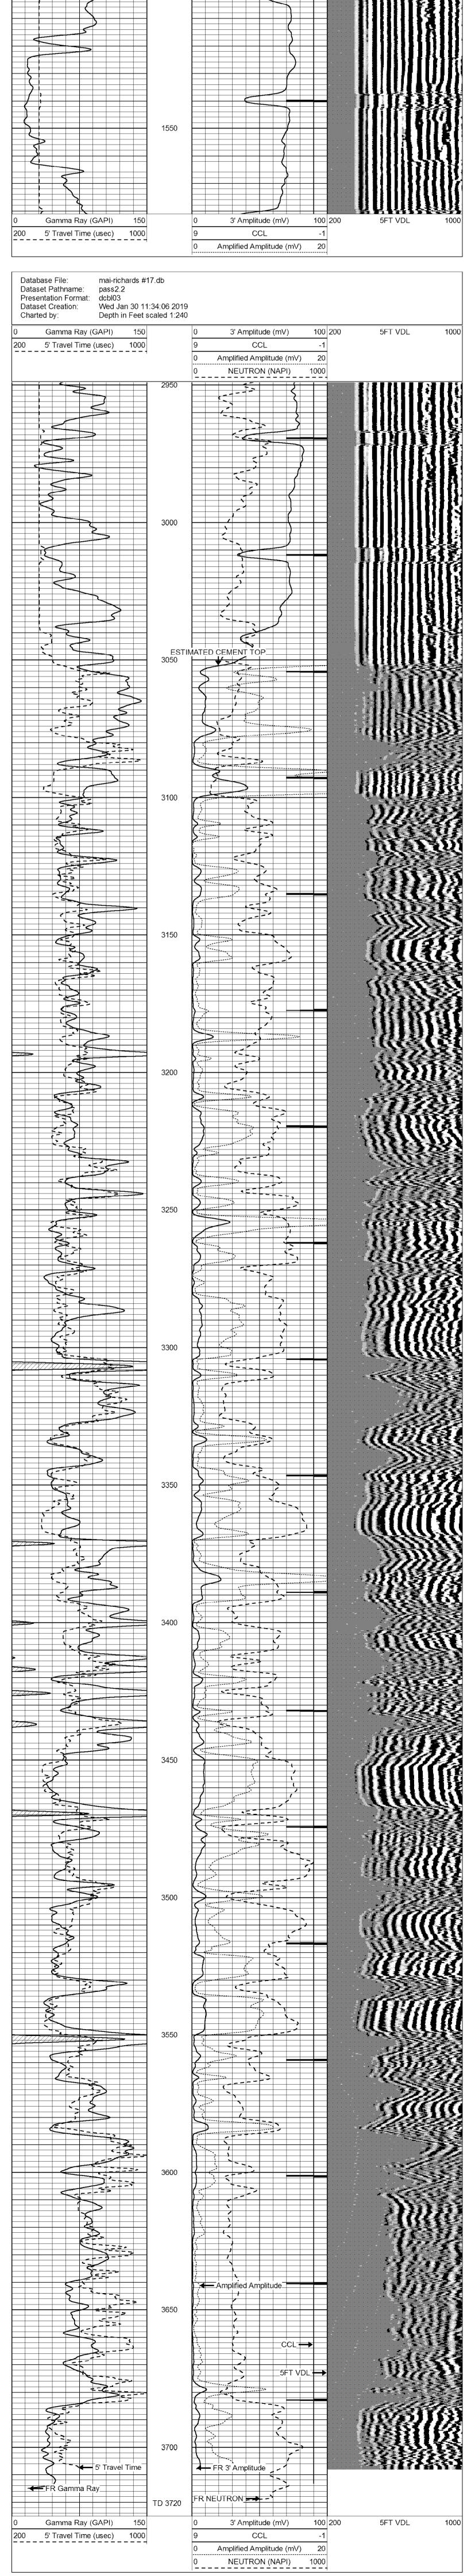

### Perforations And Bridge Plug Sets

| Perforation Top | Perforation Base | Formation | Bridge Plug Depth |
|-----------------|------------------|-----------|-------------------|
| 3670            | 3674             | Arb       | 3620              |
| 3518            | 3522             | LKC       |                   |
| 3503            | 3506             | LKC       |                   |
| 3480            | 3484             | LKC       |                   |
| 3440            | 3446             | LKC       |                   |
| 3428            | 3432             | LKC       |                   |
| 3128            | 3132             | Topeka    |                   |

| Liner           | Prot. String<br>Production String | Surface String      | Casing Record      |                     |          | +        | Run Number Bi | yviulessed by Bor | Note and By     | Doordod Br    | Equipment Numper | Time Logger on Bottom | Time Well Ready        | Estimated Cement Top | Max Recorded Temn     | Type Fluid | Upen Hole Size |                              | Ton I on Interval | Deffer Logger             |                   | Danth Drillar | Date<br>Din Number           |     | Company<br>Well<br>Field<br>County<br>State                                          | RI¢<br>ME<br>EL          |              |                                          |                             |                               |          |                    | unt                        | iry L            | ISA                     |                     |       |              |                  |                |           |
|-----------------|-----------------------------------|---------------------|--------------------|---------------------|----------|----------|---------------|-------------------|-----------------|---------------|------------------|-----------------------|------------------------|----------------------|-----------------------|------------|----------------|------------------------------|-------------------|---------------------------|-------------------|---------------|------------------------------|-----|--------------------------------------------------------------------------------------|--------------------------|--------------|------------------------------------------|-----------------------------|-------------------------------|----------|--------------------|----------------------------|------------------|-------------------------|---------------------|-------|--------------|------------------|----------------|-----------|
|                 | 51/2                              | 8 5/8               | Size               |                     |          | 0        | Bit From      | ehole Record      |                 |               |                  |                       |                        |                      |                       |            |                |                              |                   |                           |                   |               |                              |     | Permanent Datum<br>Log Measured From<br>Drilling Measured From                       | SEC                      |              | Location:                                |                             | State A                       | County E | Field N            |                            | Well F           | Company N               |                     |       |              |                  |                |           |
|                 |                                   |                     | Wat/Ft             |                     | 3696     | 260      | То            |                   |                 | HAYS, NS      | 2005             | )                     |                        | 3052                 |                       | WATER      | / //8          | 0CR7                         | 3720              | 3720                      | 0600              | 9095<br>1800  | 1-00-19                      | 200 | om                                                                                   | C 6 TWP 11S              | SW - SE - NW |                                          |                             | KANSAS                        | ELLIS    | MENDOTA            |                            | RICHARDS #7 OWWO | MAI OIL OPERATIONS, INC |                     |       |              |                  |                |           |
|                 |                                   |                     | _                  |                     |          |          | Size We       |                   |                 |               |                  |                       |                        |                      |                       |            |                |                              |                   |                           |                   |               |                              |     | GROUND LEVEL Elevation<br>KELLING BUSHING 5' A.G.L<br>KELLY BUSHING                  | 1S RGE 20W               | E - NW       | API # : 15-051-                          | 1                           | C)                            |          |                    |                            | 7 OWWO           | RATIONS, IN             |                     |       |              | FMENT            | DUAL R         |           |
|                 |                                   | 0.                  |                    |                     |          |          | Weight From   | Tuhing Record     |                 |               |                  |                       |                        |                      |                       |            |                |                              |                   |                           |                   |               |                              |     | Elevation 2066<br>G 5' A.G.L.                                                        | V                        |              | 15-051-25045-0000                        |                             | Country LISA                  |          |                    |                            |                  | ĮĊ.                     |                     |       |              | CEMENT BOND LOG  | FCEIVER        |           |
|                 |                                   | 260                 | Bottom             |                     |          |          | To            |                   |                 |               |                  |                       |                        |                      |                       |            |                |                              |                   |                           |                   |               |                              |     | K.B. 2071<br>D.F. 2069<br>G.L. 2066                                                  | Elevation                |              | Other Services                           |                             |                               |          |                    |                            |                  |                         |                     |       | (            | ר <u>ר</u><br>ה' | ~              |           |
| inte<br>incu    | rred                              | etati               | on,<br>susi        | and<br>aine         | we<br>db | sh<br>ya | all<br>nyc    | not<br>one        | re<br>re        |               | rt ir<br>ing     |                       | e ca<br>n a<br>ge<br>R | JS                   | of g<br>nter<br>ral t | G<br>G     | E C            | r w<br>ior<br>and<br>LI<br>O |                   | ul n<br>ade<br>ond<br>VIF | eg<br>litic<br>RE |               | enc<br>iny<br>se<br>om<br>om |     | rements ar<br>on our par<br>our officer<br>out in our o<br>nents<br>E - 3 MI<br>RD E | t, be<br>rs, ag<br>urrer | ES,          | or res<br>or emp<br>e Sche<br>HAY<br>EST | rpor<br>ploy<br>edu         | isib<br>ees<br>le.<br>K<br>R( | S (      | rany<br>esei<br>78 | /lo<br>nte<br><br>5)<br>JF | ss, (<br>rpre    | etatic                  | s, da<br>ons<br>539 | are a | ges,<br>also | or ex<br>subje   | pens<br>ect to | es<br>our |
|                 | 4                                 |                     |                    |                     |          |          | ふり            |                   |                 |               |                  |                       |                        |                      |                       |            |                |                              |                   |                           |                   | 2             | $\mathbf{C}$                 |     | R                                                                                    | Γ                        | С            | C                                        | )[                          |                               |          | Α                  |                            | R                |                         |                     |       |              |                  |                |           |
| Da<br>Pre<br>Da | ese                               | et F<br>nta<br>et ( | Pat<br>tior<br>Cre | hna<br>h Fo<br>atio | rn       |          |               | pa<br>dc<br>W     | ss<br>bl(<br>ed | 3<br>)2<br>Ja | in :             | 30                    | 11:                    | 7.d<br>41:<br>cale   | 32                    |            |                |                              |                   |                           |                   |               |                              |     |                                                                                      |                          |              |                                          |                             |                               |          |                    |                            |                  |                         |                     |       |              |                  |                |           |
| 0<br>200        |                                   |                     |                    | nma<br>ave          |          |          | -             |                   |                 |               | -                | 15<br>00              | _                      |                      |                       |            |                | 1                            | 0<br>9<br>0       |                           |                   | Ar            |                              |     | Amplitude<br>CCL<br>ied Ampli                                                        |                          |              |                                          | 10(<br>- <sup>-</sup><br>2( | 1                             | 00       |                    |                            |                  | 5F                      | -T '                | VDI   | _            |                  |                | 000       |
|                 | 1                                 |                     | L                  |                     | -        |          | _             | -                 |                 |               | _                | -                     |                        |                      | 14                    | 50         |                | Ť                            | _                 | 1                         |                   | -             | 1                            |     |                                                                                      |                          | 1            |                                          | L                           |                               |          | <b>#</b>           |                            |                  |                         |                     |       |              |                  |                | -         |