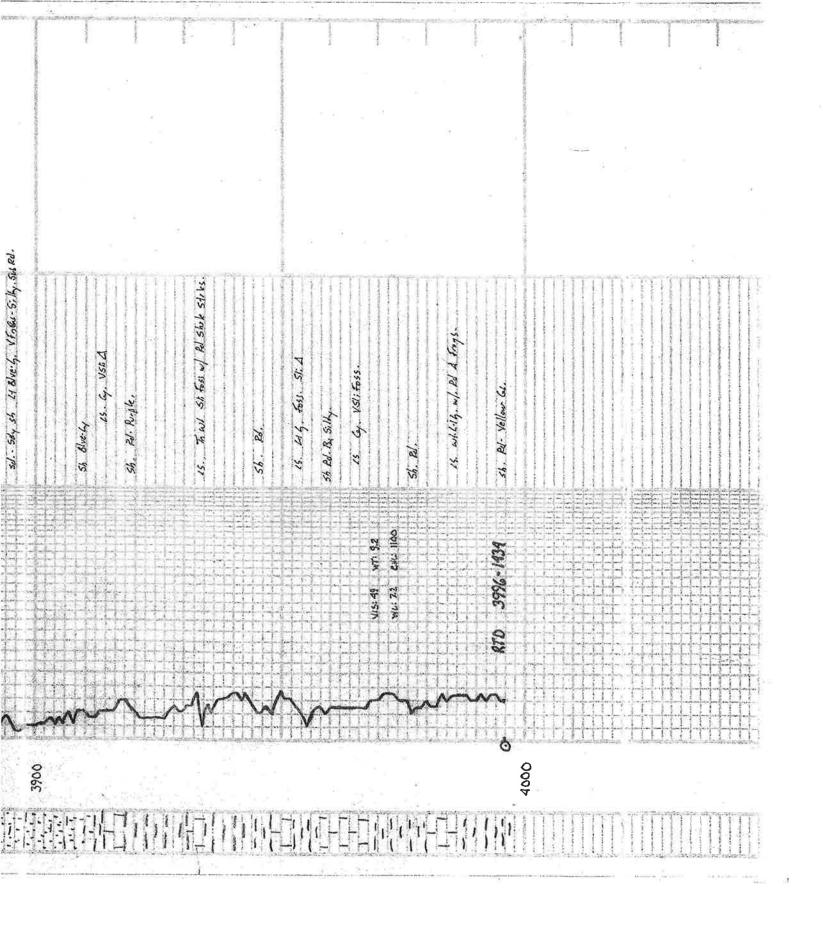

| KIM                                                                                                                                                                                                                                                                                                                                                                                                                                                                                                                                                                                                                                                                                                                                                                                                                                                                                                                                                                                                                                                                                                                                                                                                                                                                                                                                                                                                                                                                                                                                                                                                                                                                                                                                                                                                                                                                                                                                                                                                                                                                                                                            | IB.SF                                              | IOFMA                                          |                                                  |                                                        | ll.<br>ing Depth.                                                       |       | antern sataan da san g                  |               |
|--------------------------------------------------------------------------------------------------------------------------------------------------------------------------------------------------------------------------------------------------------------------------------------------------------------------------------------------------------------------------------------------------------------------------------------------------------------------------------------------------------------------------------------------------------------------------------------------------------------------------------------------------------------------------------------------------------------------------------------------------------------------------------------------------------------------------------------------------------------------------------------------------------------------------------------------------------------------------------------------------------------------------------------------------------------------------------------------------------------------------------------------------------------------------------------------------------------------------------------------------------------------------------------------------------------------------------------------------------------------------------------------------------------------------------------------------------------------------------------------------------------------------------------------------------------------------------------------------------------------------------------------------------------------------------------------------------------------------------------------------------------------------------------------------------------------------------------------------------------------------------------------------------------------------------------------------------------------------------------------------------------------------------------------------------------------------------------------------------------------------------|----------------------------------------------------|------------------------------------------------|--------------------------------------------------|--------------------------------------------------------|-------------------------------------------------------------------------|-------|-----------------------------------------|---------------|
| C                                                                                                                                                                                                                                                                                                                                                                                                                                                                                                                                                                                                                                                                                                                                                                                                                                                                                                                                                                                                                                                                                                                                                                                                                                                                                                                                                                                                                                                                                                                                                                                                                                                                                                                                                                                                                                                                                                                                                                                                                                                                                                                              | ONSULTING<br>-684-9709                             |                                                | r optimis<br>i rotomi                            | 7                                                      | te be fill.<br>match Drilling                                           |       | ÷                                       | 875           |
| the second secon | DGIST'S                                            |                                                |                                                  | - 065 - 2414                                           | 3978<br>appears                                                         |       |                                         | EEMP          |
| L.D.<br>* 1-27                                                                                                                                                                                                                                                                                                                                                                                                                                                                                                                                                                                                                                                                                                                                                                                                                                                                                                                                                                                                                                                                                                                                                                                                                                                                                                                                                                                                                                                                                                                                                                                                                                                                                                                                                                                                                                                                                                                                                                                                                                                                                                                 | HICKERT FARMS                                      | 2                                              | 51 FMATIONS<br>2562                              | API: IS                                                | 1996 L<br>differen<br>tops a                                            |       |                                         |               |
| COCATION 1199"<br>SEG 27 TWSP<br>TOUNTY GRAHAM                                                                                                                                                                                                                                                                                                                                                                                                                                                                                                                                                                                                                                                                                                                                                                                                                                                                                                                                                                                                                                                                                                                                                                                                                                                                                                                                                                                                                                                                                                                                                                                                                                                                                                                                                                                                                                                                                                                                                                                                                                                                                 | FNL 4 2452' FEL                                    | 25 w                                           | GL 2557<br>Measurements Are All<br>Front 2562 KB |                                                        | RTD J<br>The<br>all                                                     |       |                                         | SNONS         |
| CONTRACTOR L.D.2<br>SPUD 2:26-19<br>170 3996<br>100 09 3440                                                                                                                                                                                                                                                                                                                                                                                                                                                                                                                                                                                                                                                                                                                                                                                                                                                                                                                                                                                                                                                                                                                                                                                                                                                                                                                                                                                                                                                                                                                                                                                                                                                                                                                                                                                                                                                                                                                                                                                                                                                                    | DRILLING, TNC .<br>COMP 3-7 -<br>(TI) 3978         | 1999 1999 w                                    | DUAL IND, DENS. N. MICRO,<br>Sonic               |                                                        |                                                                         |       |                                         | SAME DES      |
| SAMPLES SAVED FROM<br>ORIGING THE KEPT                                                                                                                                                                                                                                                                                                                                                                                                                                                                                                                                                                                                                                                                                                                                                                                                                                                                                                                                                                                                                                                                                                                                                                                                                                                                                                                                                                                                                                                                                                                                                                                                                                                                                                                                                                                                                                                                                                                                                                                                                                                                                         | FROM                                               | 5480<br>3300<br>3480<br>3000                   | 3996       3996       3996       3996       3996 |                                                        |                                                                         | Hards | RE IN MINUTES<br>R ROOT<br>Men increase |               |
| FORMATION TOPS<br>ANNYDRITE<br>B/ANN.<br>HEEBNER                                                                                                                                                                                                                                                                                                                                                                                                                                                                                                                                                                                                                                                                                                                                                                                                                                                                                                                                                                                                                                                                                                                                                                                                                                                                                                                                                                                                                                                                                                                                                                                                                                                                                                                                                                                                                                                                                                                                                                                                                                                                               | 1.0G<br>2.167 + 395<br>2.260 + 362<br>36 58 + 1096 | SAMPLES<br>2167+395<br>2199 + 363<br>3658-1096 |                                                  |                                                        |                                                                         |       | DALLING THE<br>PER<br>Inter of Previous |               |
| LANSING<br>B/KC                                                                                                                                                                                                                                                                                                                                                                                                                                                                                                                                                                                                                                                                                                                                                                                                                                                                                                                                                                                                                                                                                                                                                                                                                                                                                                                                                                                                                                                                                                                                                                                                                                                                                                                                                                                                                                                                                                                                                                                                                                                                                                                | 3697 ~ 1135<br>3882 - 1320                         | <u>3696 - 1133</u><br>3883 - 1321              |                                                  | 2:26-19 5800<br>2:27 2 350<br>2:28 2 350<br>3-1 2 1300 | 3.2 e) 2585<br>3.3 e) 3310<br>3.4 e) 3335<br>3.6 e) 3855<br>3.6 e) 3996 |       | .167.0                                  | 2067<br>21607 |

Tenp. 104°F . 54. - 544 \$4 . 21 Bloch, Vfoler - 5; 14y. 54 Rd-15. 4.) St Fass Fess, St. A. P. Vird Lit. R. Spiel S.H. T. C.N. VES For Dull Flow Ho Occ 23. W. VSI: Fass VSII Sdy. - Colorlie 3883-1321 . 25. 21. YSA. Fas Si chilly. . VSE / Sh blue.Ly Sh. El. G. Sh. . ... BIKC sh ed. 1111 mmm 0 3900 同國國和日田田和國國國