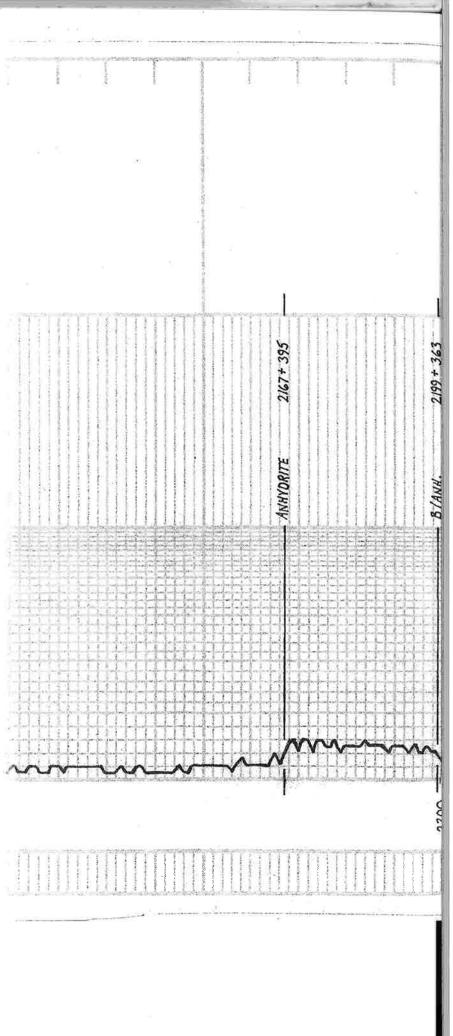

| KIM                                                                                                                                                                                                                                                                                                                                                                                                                                                                                                                                                                                                                                                                                                                                                                                                                                                                                                                                                                                                                                                                                                                                                                                                                                                                                                                                                                                                                                                                                                                                                                                                                                                                                                                                                                                                                                                                                                                                                                                                                                                                                                                            | IB.SF                                              | IOFMA                                          |                                                  |                                                        | ll.<br>ing Depth.                                                       |       | antern sataan da san g                  |               |
|--------------------------------------------------------------------------------------------------------------------------------------------------------------------------------------------------------------------------------------------------------------------------------------------------------------------------------------------------------------------------------------------------------------------------------------------------------------------------------------------------------------------------------------------------------------------------------------------------------------------------------------------------------------------------------------------------------------------------------------------------------------------------------------------------------------------------------------------------------------------------------------------------------------------------------------------------------------------------------------------------------------------------------------------------------------------------------------------------------------------------------------------------------------------------------------------------------------------------------------------------------------------------------------------------------------------------------------------------------------------------------------------------------------------------------------------------------------------------------------------------------------------------------------------------------------------------------------------------------------------------------------------------------------------------------------------------------------------------------------------------------------------------------------------------------------------------------------------------------------------------------------------------------------------------------------------------------------------------------------------------------------------------------------------------------------------------------------------------------------------------------|----------------------------------------------------|------------------------------------------------|--------------------------------------------------|--------------------------------------------------------|-------------------------------------------------------------------------|-------|-----------------------------------------|---------------|
| C                                                                                                                                                                                                                                                                                                                                                                                                                                                                                                                                                                                                                                                                                                                                                                                                                                                                                                                                                                                                                                                                                                                                                                                                                                                                                                                                                                                                                                                                                                                                                                                                                                                                                                                                                                                                                                                                                                                                                                                                                                                                                                                              | ONSULTING<br>-684-9709                             |                                                | r optimis<br>i rotomi                            | 7                                                      | te be fill.<br>match Drilling                                           |       | ÷                                       | 875           |
| the second secon | DGIST'S                                            |                                                |                                                  | - 065 - 2414                                           | 3978<br>appears                                                         |       |                                         | EEMP          |
| L.D.<br>* 1-27                                                                                                                                                                                                                                                                                                                                                                                                                                                                                                                                                                                                                                                                                                                                                                                                                                                                                                                                                                                                                                                                                                                                                                                                                                                                                                                                                                                                                                                                                                                                                                                                                                                                                                                                                                                                                                                                                                                                                                                                                                                                                                                 | HICKERT FARMS                                      | 2                                              | 51 FMATIONS<br>2562                              | API: IS                                                | 1996 L<br>differen<br>tops a                                            |       |                                         |               |
| COCATION 1199"<br>SEG 27 TWSP<br>TOUNTY GRAHAM                                                                                                                                                                                                                                                                                                                                                                                                                                                                                                                                                                                                                                                                                                                                                                                                                                                                                                                                                                                                                                                                                                                                                                                                                                                                                                                                                                                                                                                                                                                                                                                                                                                                                                                                                                                                                                                                                                                                                                                                                                                                                 | FNL 4 2452' FEL                                    | 25 w                                           | GL 2557<br>Measurements Are All<br>Front 2562 KB |                                                        | RTD J<br>The<br>all                                                     |       |                                         | SNONS         |
| CONTRACTOR L.D.2<br>SPUD 2:26-19<br>170 3996<br>100 09 3440                                                                                                                                                                                                                                                                                                                                                                                                                                                                                                                                                                                                                                                                                                                                                                                                                                                                                                                                                                                                                                                                                                                                                                                                                                                                                                                                                                                                                                                                                                                                                                                                                                                                                                                                                                                                                                                                                                                                                                                                                                                                    | DRILLING, TNC .<br>COMP 3-7 -<br>(TI) 3978         | 1999 1999 w                                    | DUAL IND, DENS. N. MICRO,<br>Sonic               |                                                        |                                                                         |       |                                         | SAME DES      |
| SAMPLES SAVED FROM<br>ORIGING THE KEPT                                                                                                                                                                                                                                                                                                                                                                                                                                                                                                                                                                                                                                                                                                                                                                                                                                                                                                                                                                                                                                                                                                                                                                                                                                                                                                                                                                                                                                                                                                                                                                                                                                                                                                                                                                                                                                                                                                                                                                                                                                                                                         | FROM                                               | 5480<br>3300<br>3480<br>3000                   | 3996       3996       3996       3996       3996 |                                                        |                                                                         | Hards | RE IN MINUTES<br>R ROOT<br>Men increase |               |
| FORMATION TOPS<br>ANNYDRITE<br>B/ANN.<br>HEEBNER                                                                                                                                                                                                                                                                                                                                                                                                                                                                                                                                                                                                                                                                                                                                                                                                                                                                                                                                                                                                                                                                                                                                                                                                                                                                                                                                                                                                                                                                                                                                                                                                                                                                                                                                                                                                                                                                                                                                                                                                                                                                               | 1.0G<br>2.167 + 395<br>2.260 + 362<br>36 58 + 1096 | SAMPLES<br>2167+395<br>2199 + 363<br>3658-1096 |                                                  |                                                        |                                                                         |       | DALLING THE<br>PER<br>Inter of Previous |               |
| LANSING<br>B/KC                                                                                                                                                                                                                                                                                                                                                                                                                                                                                                                                                                                                                                                                                                                                                                                                                                                                                                                                                                                                                                                                                                                                                                                                                                                                                                                                                                                                                                                                                                                                                                                                                                                                                                                                                                                                                                                                                                                                                                                                                                                                                                                | 3697 ~ 1135<br>3882 - 1320                         | <u>3696 - 1133</u><br>3883 - 1321              |                                                  | 2:26-19 5800<br>2:27 2 350<br>2:28 2 350<br>3-1 2 1300 | 3.2 e) 2585<br>3.3 e) 3310<br>3.4 e) 3335<br>3.6 e) 3855<br>3.6 e) 3996 |       | .167.0                                  | 2067<br>21607 |