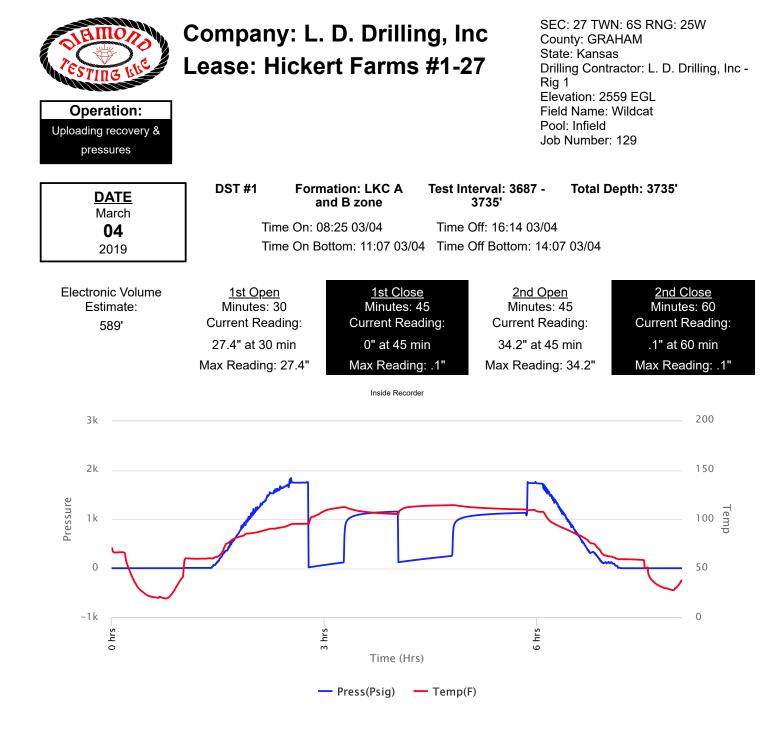

| Company: L. D. Drilling, Inc.         Lease: Hickert Farms #1-27         Operation:         Uploading recovery & pressures |                  |                             |                                                |                                         | L. D. Drilling, Inc -<br>L |               |
|----------------------------------------------------------------------------------------------------------------------------|------------------|-----------------------------|------------------------------------------------|-----------------------------------------|----------------------------|---------------|
| DATE                                                                                                                       | DST #1           | Formation: LKC A and B zone | Test Interva<br>373                            |                                         | Total Depth: 3             | 3735'         |
| March                                                                                                                      | Time             | On: 08:25 03/04             | Time Off                                       | 16:14 03/04                             |                            |               |
| 04                                                                                                                         |                  | On Bottom: 11:07 03         | -                                              | Bottom: 14:0                            | 7 02/04                    |               |
| 2019                                                                                                                       |                  |                             |                                                | 000000000000000000000000000000000000000 | 7 03/04                    |               |
| Recovered                                                                                                                  |                  |                             |                                                |                                         |                            |               |
| Foot BBLS                                                                                                                  | <u>Descrip</u>   | tion of Fluid               | <u>Gas %</u>                                   | <u>Oil %</u>                            | Water %                    | <u>Mud %</u>  |
| 83 0.851                                                                                                                   | 58 H             | MCW                         | 0                                              | 0                                       | 70                         | 30            |
| 378 3.878                                                                                                                  | 28 SI            | MCW                         | 0                                              | 0                                       | 97                         | 3             |
| 63 0.646                                                                                                                   | 38 H             | MCW                         | 0                                              | 0                                       | 70                         | 30            |
| Total Recovered: 52<br>Total Barrels Recov                                                                                 |                  | Reversed Out<br>NO          | 5                                              | Recover                                 | ry at a glance             |               |
| Initial Hydrostatic Pres                                                                                                   | ssure 1741       | PSI                         |                                                |                                         |                            |               |
| Initial                                                                                                                    | Flow 16 to 115   | PSI                         | -Таа 2.5 — — — — — — — — — — — — — — — — — — — |                                         |                            |               |
| Initial Closed in Pres                                                                                                     | sure 1152        | PSI                         |                                                |                                         |                            |               |
| Final Flow Pres                                                                                                            | ssure 119 to 249 | ) PSI                       |                                                |                                         |                            |               |
| Final Closed in Pres                                                                                                       | sure 1127        | PSI                         | 0                                              |                                         | Recovery                   |               |
| Final Hydrostatic Pres                                                                                                     | sure 1735        | PSI                         |                                                |                                         |                            |               |
| Temper                                                                                                                     | ature 115        | °F                          | Gas<br>0%                                      | • Oil<br>0%                             |                            | Mud<br>10.52% |
| Pressure Change                                                                                                            | Initial 2.2      | %                           |                                                |                                         |                            |               |
| Close / Final (                                                                                                            | Close            |                             | GIP cubic foot                                 | volume: 0                               |                            |               |

### Company: L. D. Drilling, Inc Lease: Hickert Farms #1-27

SEC: 27 TWN: 6S RNG: 25W County: GRAHAM State: Kansas Drilling Contractor: L. D. Drilling, Inc -

| DATE  |  |
|-------|--|
| March |  |
|       |  |

Ph: 7

Measured RW: .4 @ 18 degrees °F

RW at Formation Temp: 0.081 @ 115 °F

Chlorides: 59200 ppm

Rig 1 Elevation: 2559 EGL Field Name: Wildcat Pool: Infield Job Number: 129

Total Depth: 3735'

**DST #1** Formation: LKC A and B zone Time On: 08:25 03/04

3735' Time Off: 16:14 03/04

Test Interval: 3687 -

Time On Bottom: 11:07 03/04 Time Off Bottom: 14:07 03/04

| AMO  |  |
|------|--|
|      |  |
| TING |  |

| Operation:           |
|----------------------|
| Uploading recovery & |
| pressures            |

# Company: L. D. Drilling, Inc Lease: Hickert Farms #1-27

SEC: 27 TWN: 6S RNG: 25W County: GRAHAM State: Kansas Drilling Contractor: L. D. Drilling, Inc -Rig 1 Elevation: 2559 EGL Field Name: Wildcat Pool: Infield Job Number: 129

Total Depth: 3735'

DST #1 Formation: LKC A and B zone Test Interval: 3687 - Total 3735' Time On: 08:25 03/04 Time Off: 16:14 03/04 Time On Bottom: 11:07 03/04 Time Off Bottom: 14:07 03/04