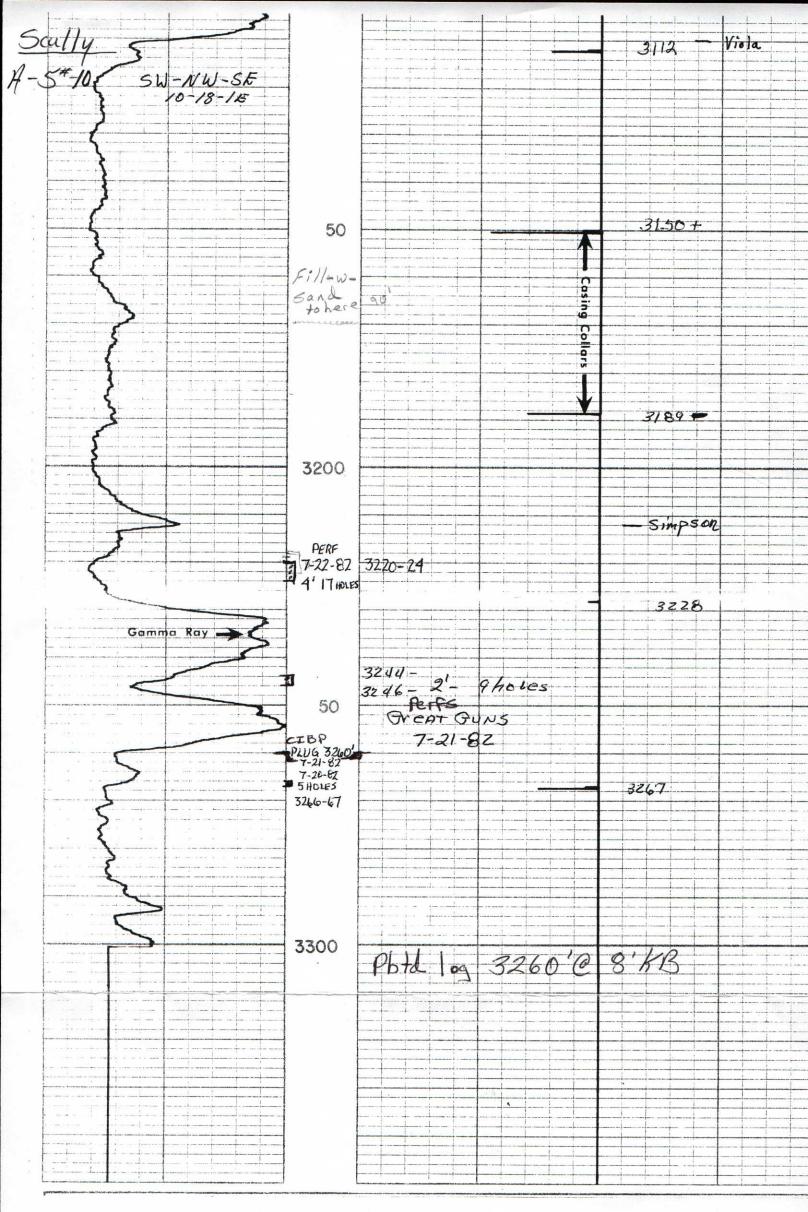

| Form      | CP1 - Well Plugging Application     |  |
|-----------|-------------------------------------|--|
| Operator  | Bandy, Terry P. dba Te-Pe Oil & Gas |  |
| Well Name | SCULLY 5 10                         |  |
| Doc ID    | 1463292                             |  |

## Perforations And Bridge Plug Sets

| Perforation Top | Perforation Base | Formation    | Bridge Plug Depth |
|-----------------|------------------|--------------|-------------------|
| 3220            | 3267             | Simpson Sand | 3200              |