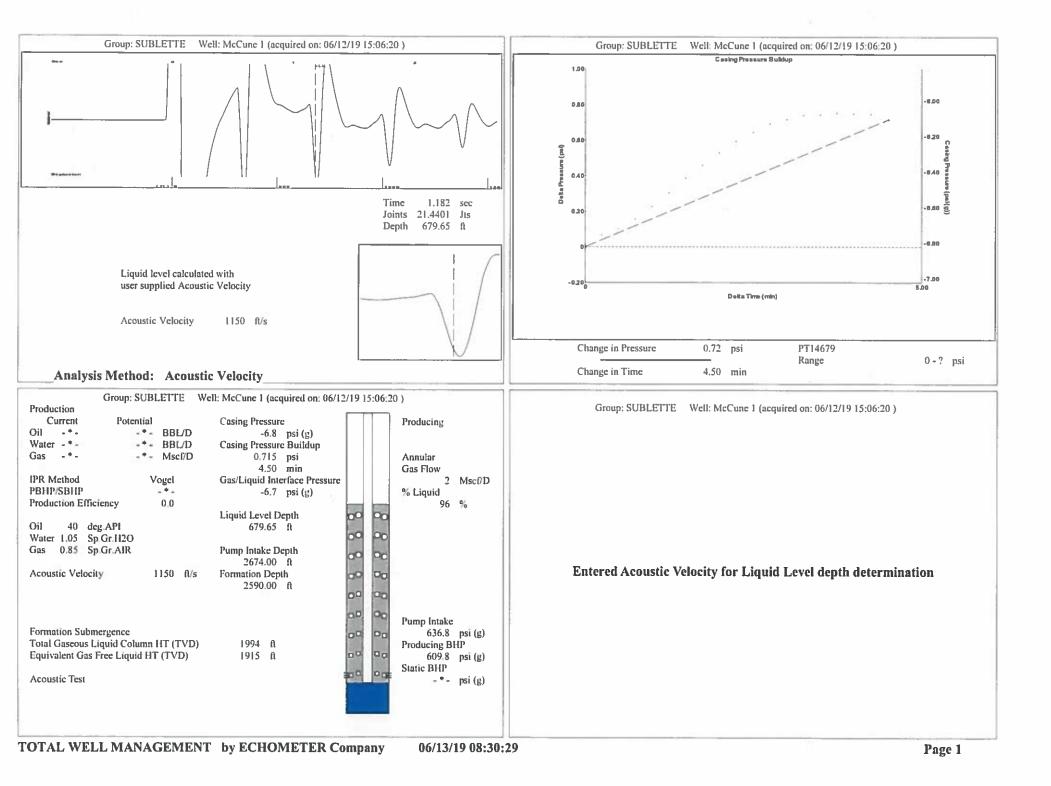

Re: Temporary Abandonment API 15-175-00435-00-00 McCune 1 NW/4 Sec.09-31S-32W Seward County, Kansas

Dear Katherine McClurkan:

"Your temporary abandonment (TA) application for the well listed above has been approved. In accordance with K.A.R. 82-3-111 the TA status of this well will expire 06/18/2020.