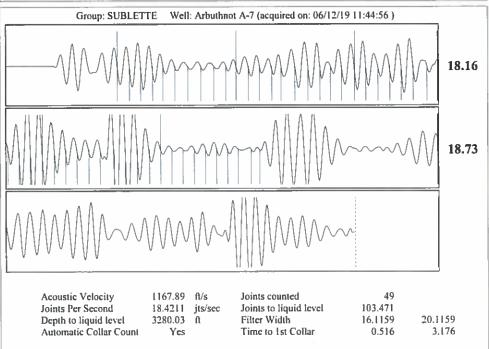

Re: Temporary Abandonment API 15-081-21978-00-00 Arbuthnot A 7 SE/4 Sec.32-30S-33W Haskell County, Kansas