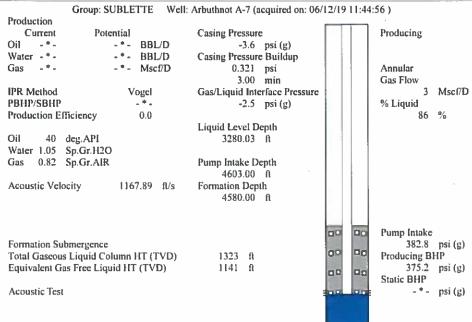

Re: Temporary Abandonment API 15-081-21978-00-00 Arbuthnot A 7 SE/4 Sec.32-30S-33W Haskell County, Kansas