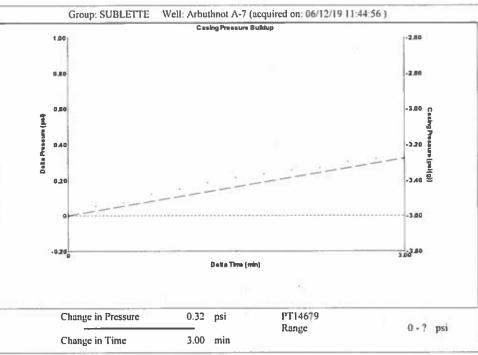

Re: Temporary Abandonment API 15-081-21978-00-00 Arbuthnot A 7 SE/4 Sec.32-30S-33W Haskell County, Kansas