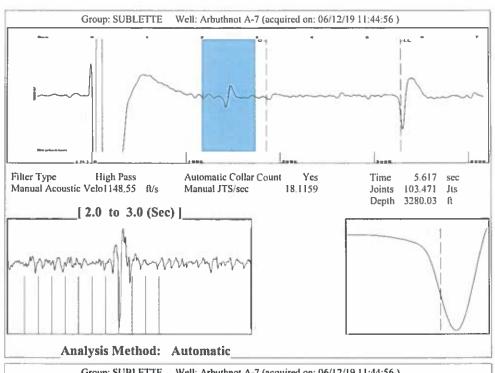

Re: Temporary Abandonment API 15-081-21978-00-00 Arbuthnot A 7 SE/4 Sec.32-30S-33W Haskell County, Kansas