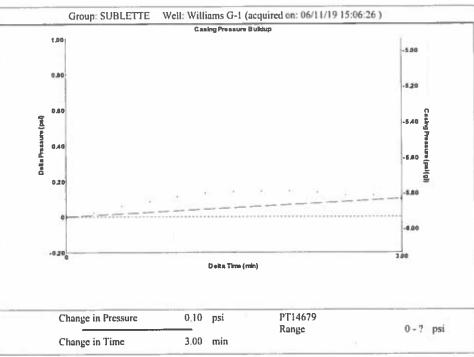

June 18, 2019

Katherine McClurkan Merit Energy Company, LLC 13727 Noel Road, Suite 1200 Dallas, TX 75240-7362

Re: Temporary Abandonment API 15-081-21589-00-00 Williams G 1 NE/4 Sec.28-27S-34W Haskell County, Kansas