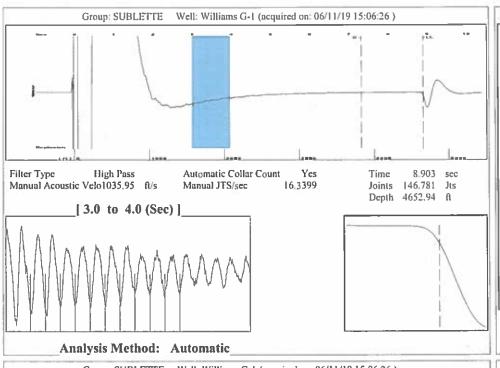

June 18, 2019

Katherine McClurkan Merit Energy Company, LLC 13727 Noel Road, Suite 1200 Dallas, TX 75240-7362

Re: Temporary Abandonment API 15-081-21589-00-00 Williams G 1 NE/4 Sec.28-27S-34W Haskell County, Kansas