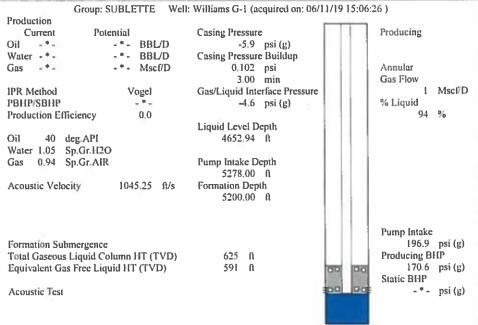

June 18, 2019

Katherine McClurkan Merit Energy Company, LLC 13727 Noel Road, Suite 1200 Dallas, TX 75240-7362

Re: Temporary Abandonment API 15-081-21589-00-00 Williams G 1 NE/4 Sec.28-27S-34W Haskell County, Kansas