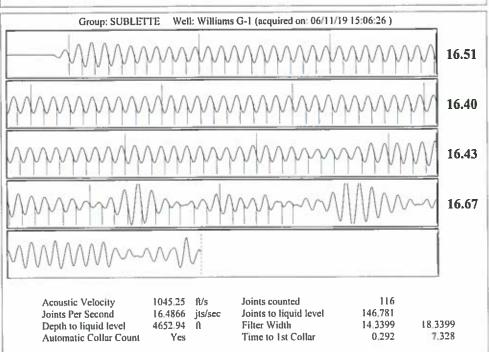

June 18, 2019

Katherine McClurkan Merit Energy Company, LLC 13727 Noel Road, Suite 1200 Dallas, TX 75240-7362

Re: Temporary Abandonment API 15-081-21589-00-00 Williams G 1 NE/4 Sec.28-27S-34W Haskell County, Kansas