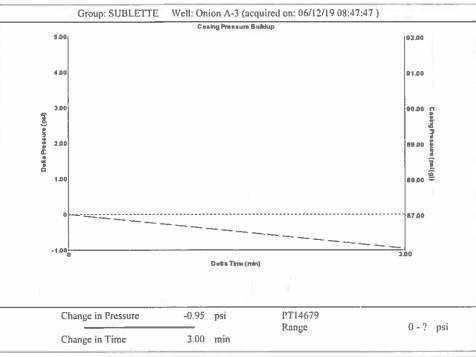

|                             | KCC District Office #2 - 3450 N. Rock Road, Building 600, Suite 601, Wichita, KS 67226 |                             |                           |                                                           |                                                                              |                                                                         | Phone 316.337.7400                   |                                                                                                                |                   |            |        |          |

KCC District Office #3 - 137 E. 21st St., Chanute, KS 66720

KCC District Office #4 - 2301 E. 13th Street, Hays, KS 67601-2651









Conservation Division District Office No. 1 210 E. Frontview, Suite A Dodge City, KS 67801



Phone: 620-682-7933 http://kcc.ks.gov/

Laura Kelly, Governor

Dwight D. Keen, Chair Shari Feist Albrecht, Commissioner Susan K. Duffy, Commissioner

June 18, 2019

Katherine McClurkan Merit Energy Company, LLC 13727 Noel Road, Suite 1200 Dallas, TX 75240-7362

Re: Temporary Abandonment API 15-081-20951-00-01 Onions A 3 SE/4 Sec.02-29S-34W Haskell County, Kansas

## Dear Katherine McClurkan:

- "Your temporary abandonment (TA) application for the well listed above has been approved. In accordance with K.A.R. 82-3-111 the TA status of this well will expire 06/18/2020.
- \* If you return this well to service or plug it, please notify the District Office.
- \* If you sell this well you are requ