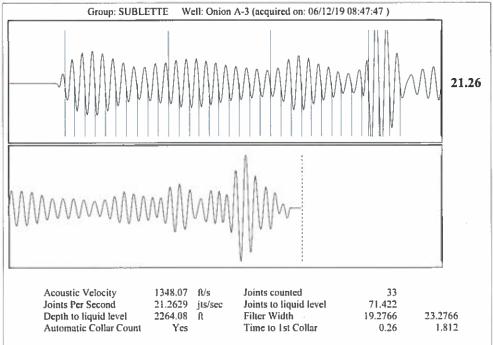

|                             | KCC District Office #2 - 3450 N. Rock Road, Building 600, Suite 601, Wichita, KS 67226 |                             |                           |                                                           |                                                                              |                                                                         | Phone 316.337.7400                   |                                                                                                                |                   |            |        |          |

KCC District Office #3 - 137 E. 21st St., Chanute, KS 66720

KCC District Office #4 - 2301 E. 13th Street, Hays, KS 67601-2651









Conservation Division District Office No. 1 210 E. Frontview, Suite A Dodge City, KS 67801



Phone: 620-682-7933 http://kcc.ks.gov/

Laura Kelly, Governor

Dwight D. Keen, Chair Shari Feist Albrecht, Commissioner Susan K. Duffy, Commissioner

June 18, 2019

Katherine McClurkan Merit Energy Company, LLC 13727 Noel Road, Suite 1200 Dallas, TX 75240-7362

Re: Temporary Abandonment API 15-081-20951-00-01 Onions A 3 SE/4 Sec.02-29S-34W Haskell County, Kansas

## Dear Katherine McClurkan:

- "Your temporary abandonment (TA) application for the well listed above has been approved. In accordance with K.A.R. 82-3-111 the TA status of this well will expire 06/18/2020.
- \* If you return this well to service or plug it, please notify the District Office.
- \* If you sell this well you are required