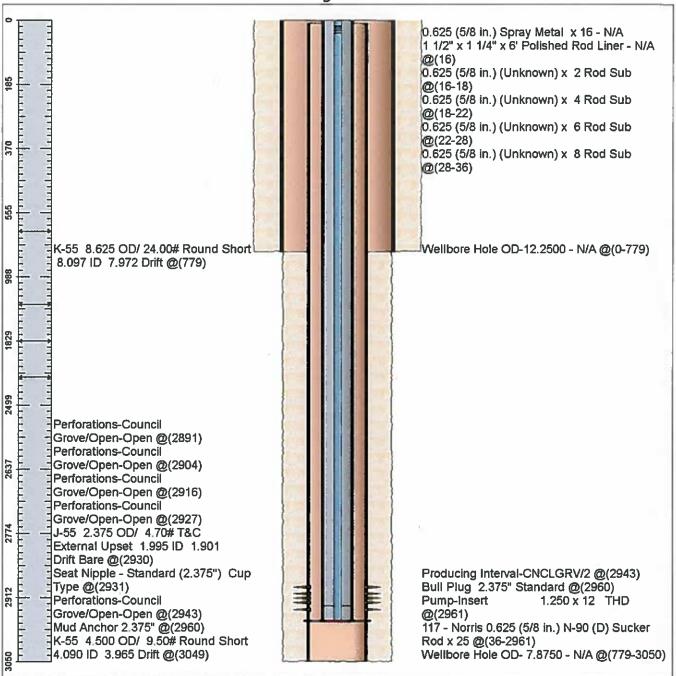

## Wellbore Diagram: ALEX G-2

Conservation Division District Office No. 1 210 E. Frontview, Suite A Dodge City, KS 67801

Phone: 620-682-7933 http://kcc.ks.gov/

Laura Kelly, Governor

Dwight D. Keen, Chair Shari Feist Albrecht, Commissioner Susan K. Duffy, Commissioner