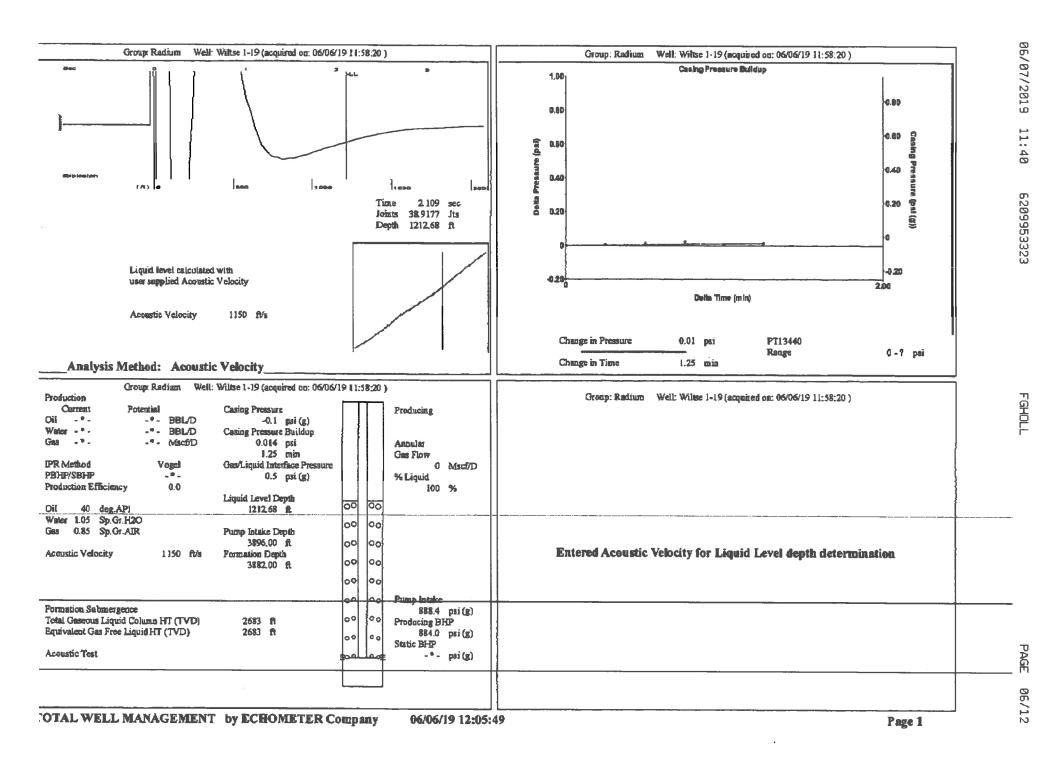

|                      |                        |      |           |         |    |            |              |               |        |
|                                                                               | TOO DIST            | 1100 mz - 0400                                 |              | , building ood, i               | Jano Gor, Wildina, NO G                                                                                     |                      | 1 110110 010.001.1700  |      |           |         |    |            |              |               |        |

KCC District Office #3 - 137 E. 21st St., Chanute, KS 66720

KCC District Office #4 - 2301 E. 13th Street, Hays, KS 67601-2651



Conservation Division District Office No. 1 210 E. Frontview, Suite A Dodge City, KS 67801



Phone: 620-682-7933 http://kcc.ks.gov/

Laura Kelly, Governor

Dwight D. Keen, Chair Shari Feist Albrecht, Commissioner Susan K. Duffy, Commissioner

June 18, 2019

Loveness Mpanje F. G. Holl Company L.L.C. 9431 E CENTRAL STE 100 WICHITA, KS 67206-2563

Re: Temporary Abandonment API 15-165-21847-00-00 WILTSE 1-19 NE/4 Sec.19-19S-16W Rush County, Kansas

## Dear Loveness Mpanje:

- "Your temporary abandonment (TA) application for the well listed above has been approved. In accordance with K.A.R. 82-3-111 the TA status of this well will expire 06/18/2020.
- \* If you return this well to service or plug it, please notify the District Office.
- \* If you sell this well you are required to file a Tra