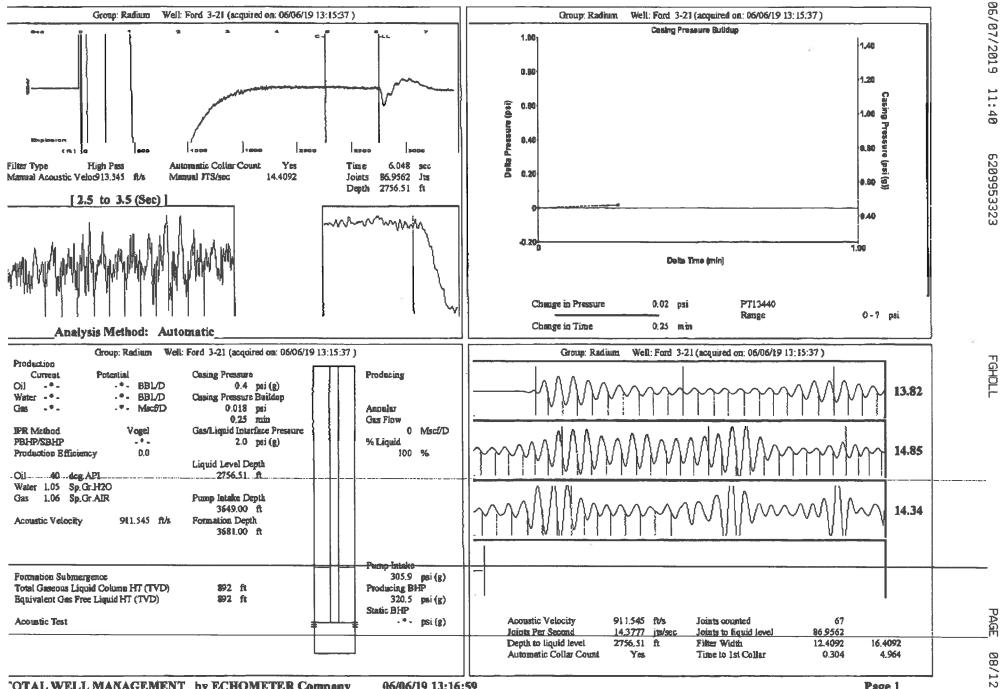

| KCC District Office #3 - 137 E. 21st St., Chanute, KS 66720                            | Phone 620.902.6450 |
| Similar State Stat | KCC District Office #4 - 2301 E. 13th Street, Hays, KS 67601-2651                      | Phone 785.261.6250 |



Conservation Division District Office No. 1 210 E. Frontview, Suite A Dodge City, KS 67801



Phone: 620-682-7933 http://kcc.ks.gov/

Laura Kelly, Governor

Dwight D. Keen, Chair Shari Feist Albrecht, Commissioner Susan K. Duffy, Commissioner

June 18, 2019

Loveness Mpanje F. G. Holl Company L.L.C. 9431 E CENTRAL STE 100 WICHITA, KS 67206-2563

Re: Temporary Abandonment API 15-185-23671-00-00 FORD 3 SE/4 Sec.21-21S-14W Stafford County, Kansas

## Dear Loveness Mpanje:

"Your temporary abandonment (TA) application for the well listed above has been approved. In accordance with K.A.R. 82-3-111 the TA status of this well will expire 06/18/2020.

- \* If you return this well to service or plug it, please notify the District Office.
- \* If you sell this well you are required to file a Trans