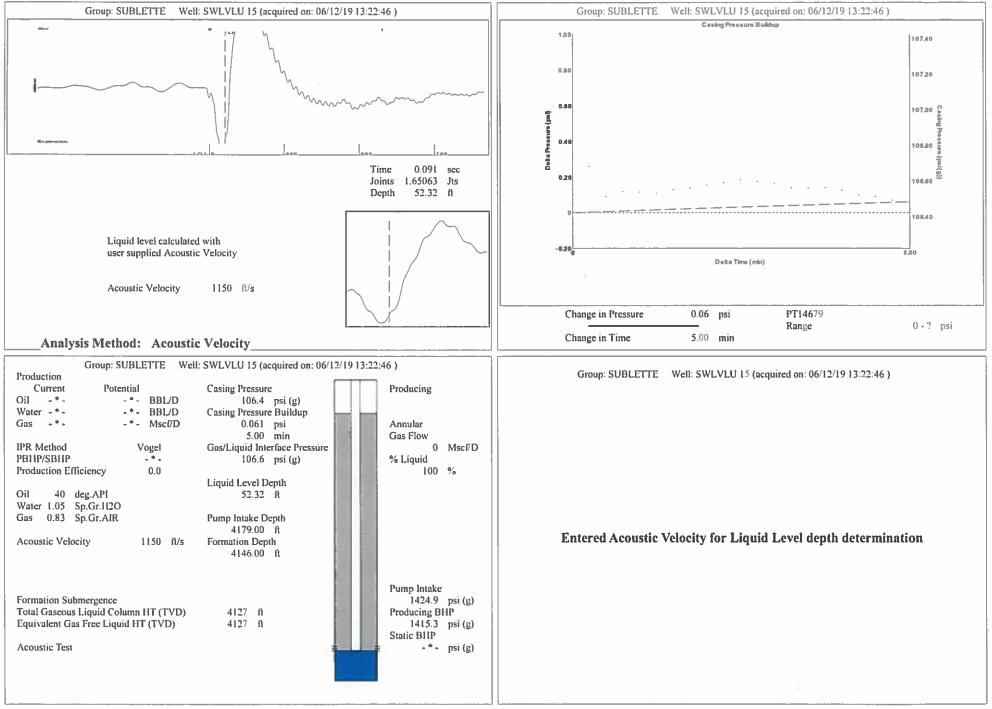

## High Fluid Level

Pursuant to K.A.R. 82-3-111, the well must be plugged, or returned to service, or obtain temporary abandonment status by July 16, 2019.