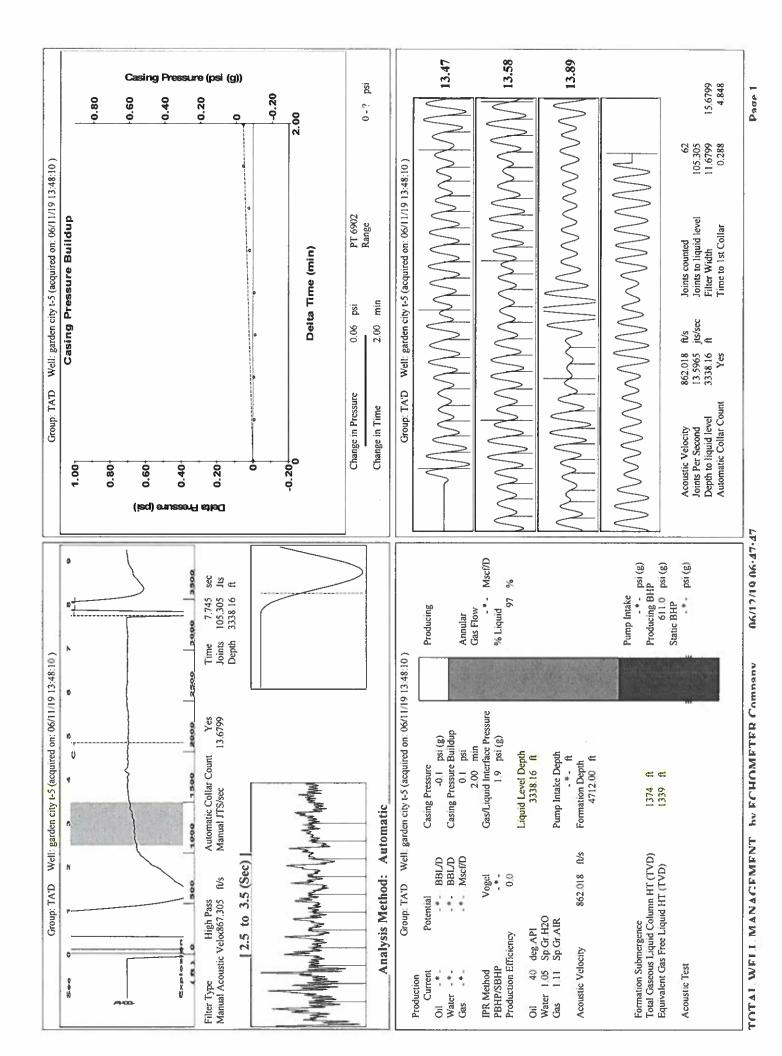

|               |              |                                                                                                             |               |                   |                                  | Phone 620.68  | 2.7933    |
| 1 1 1 1 1 1 1 1                                                          |                    | KCC District Office #2 - 3450 N. Rock Road, |               |              |                                                                                                             |               |                   |                                  |               | 37.7400   |

KCC District Office #3 - 137 E. 21st St., Chanute, KS 66720

KCC District Office #4 - 2301 E. 13th Street, Hays, KS 67601-2651



Conservation Division District Office No. 1 210 E. Frontview, Suite A Dodge City, KS 67801



Phone: 620-682-7933 http://kcc.ks.gov/

Laura Kelly, Governor

Dwight D. Keen, Chair Shari Feist Albrecht, Commissioner Susan K. Duffy, Commissioner

June 18, 2019

Katherine McClurkan Merit Energy Company, LLC 13727 NOEL ROAD, SUITE 1200 DALLAS, TX 75240

Re: Temporary Abandonment API 15-055-22253-00-00 Garden City T 5 SE/4 Sec.29-23S-34W Finney County, Kansas

## Dear Katherine McClurkan:

- "Your temporary abandonment (TA) application for the well listed above has been approved. In accordance with K.A.R. 82-3-111 the TA status of this well will expire 06/18/2020.
- \* If you return this well to service or plug it, please notify the District Office.
- \* If you sell this well you are required