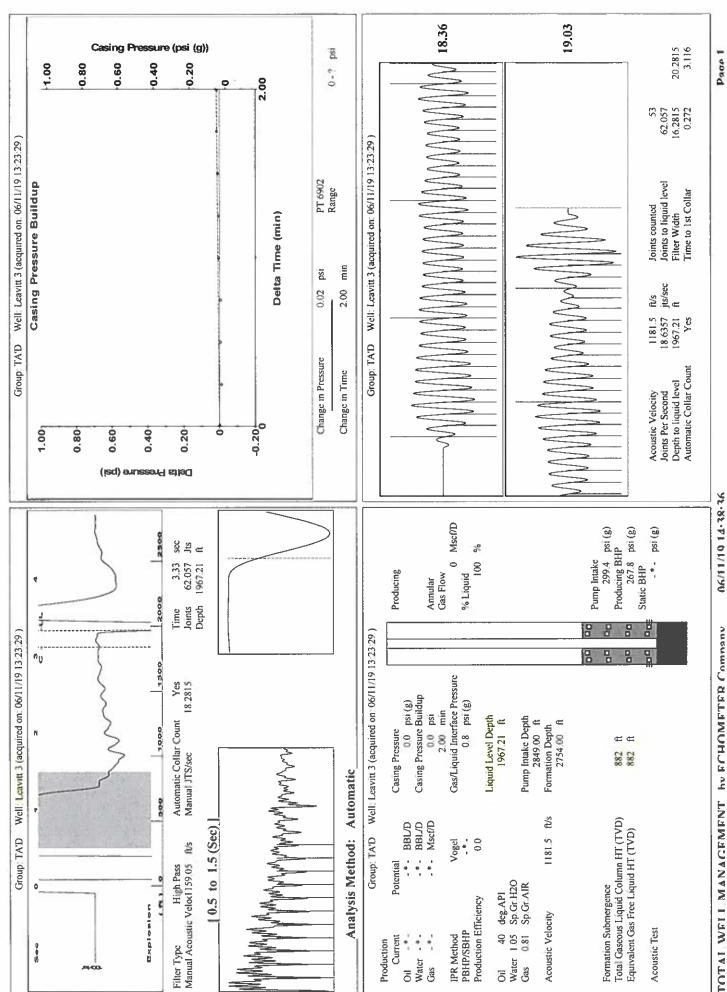

| KCC Dist            | KCC District Office #1 - 210 E. Frontview, Suite A, Dodge                             |              |                                     |                                                                 | City, KS 67801             |                           |  |
|                                                               |                     | KCC Dietrict Office #2 - 3450 N. Pock Poad Building 600, Suite 601, Wichita, KS 67226 |              |                                     |                                                                 |                            | Phone 620.682.7933        |  |

KCC District Office #3 - 137 E. 21st St., Chanute, KS 66720

KCC District Office #4 - 2301 E. 13th Street, Hays, KS 67601-2651



TOTAL WELL MANACEMENT IN FCHOMETER Company

Conservation Division District Office No. 1 210 E. Frontview, Suite A Dodge City, KS 67801



Phone: 620-682-7933 http://kcc.ks.gov/

Laura Kelly, Governor

Dwight D. Keen, Chair Shari Feist Albrecht, Commissioner Susan K. Duffy, Commissioner

June 18, 2019

Katherine McClurkan Merit Energy Company, LLC 13727 Noel Road, Suite 1200 Dallas, TX 75240

Re: Temporary Abandonment API 15-055-20381-00-00 Leavitt 3 W/2 Sec.17-23S-34W Finney County, Kansas

## Dear Katherine McClurkan:

- "Your temporary abandonment (TA) application for the well listed above has been approved. In accordance with K.A.R. 82-3-111 the TA status of this well will expire 06/18/2020.
- \* If you return this well to service or plug it, please notify the District Office.
- \* If