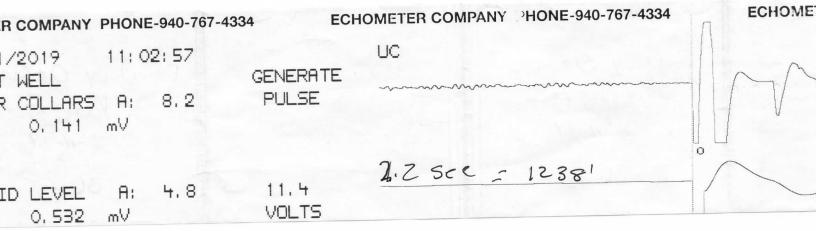

|  | PHONE-940-767-4334 | COHOMETER | ECHOMETER                                              |        |                                 |  |
|--|--------------------|-----------|--------------------------------------------------------|--------|---------------------------------|--|
|  | AP<br>AT           | E         | JOINTS TO LIQUID.<br>DISTANCE TO LIQUI<br>PBHP<br>SBHP | 36 jts | 06/11/<br>QUIET<br>UPPER<br>P-P |  |
|  | PRODUCTION RATE    |           | PROD RATE EFF, %<br>MAX PRODUCTION                     |        | LIQUID<br>P-P                   |  |

## **High Fluid Level**

Pursuant to K.A.R. 82-3-111, the well must be plugged, or returned to service, or obtain temporary abandonment status by July 19, 2019.

This deadline does NOT override any compliance deadline given to you in any Commission Order.