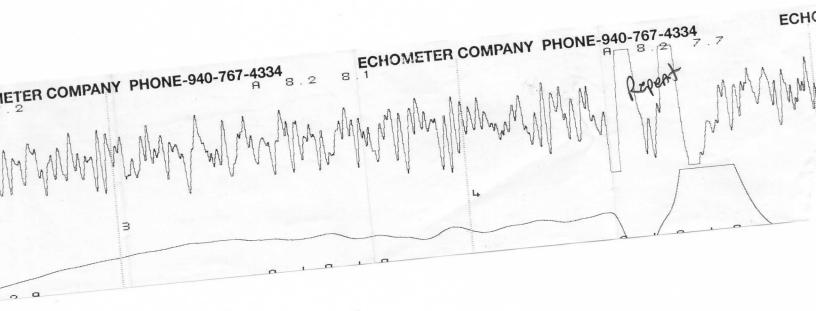

|  | PHONE-940-767-4334 | COHOMETER | ECHOMETER                                              |        |                                 |  |
|--|--------------------|-----------|--------------------------------------------------------|--------|---------------------------------|--|
|  | AP<br>AT           | E         | JOINTS TO LIQUID.<br>DISTANCE TO LIQUI<br>PBHP<br>SBHP | 36 jts | 06/11/<br>QUIET<br>UPPER<br>P-P |  |
|  | PRODUCTION RATE    |           | PROD RATE EFF, %<br>MAX PRODUCTION                     |        | LIQUID<br>P-P                   |  |

## **High Fluid Level**

Pursuant to K.A.R. 82-3-111, the well must be plugged, or returned to service, or obtain temporary abandonment status by July 19, 2019.

This deadline does NOT override any compliance deadline given to you in any Commission Order.