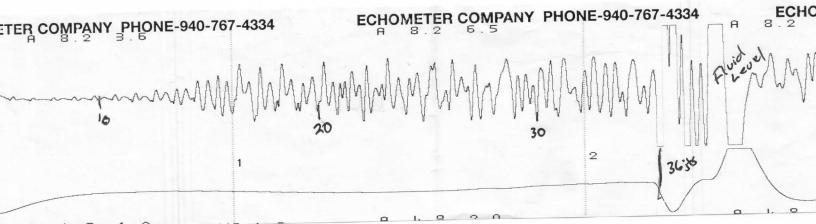

|  | PHONE-940-767-4334 | COHOMETER | ECHOMETER                                              |        |                                 |  |
|--|--------------------|-----------|--------------------------------------------------------|--------|---------------------------------|--|
|  | AP<br>AT           | E         | JOINTS TO LIQUID.<br>DISTANCE TO LIQUI<br>PBHP<br>SBHP | 36 jts | 06/11/<br>QUIET<br>UPPER<br>P-P |  |
|  | PRODUCTION RATE    |           | PROD RATE EFF, %<br>MAX PRODUCTION                     |        | LIQUID<br>P-P                   |  |

## **High Fluid Level**

Pursuant to K.A.R. 82-3-111, the well must be plugged, or returned to service, or obtain temporary abandonment status by July 19, 2019.

This deadline does NOT override any compliance deadline given to you in any Commission Order.