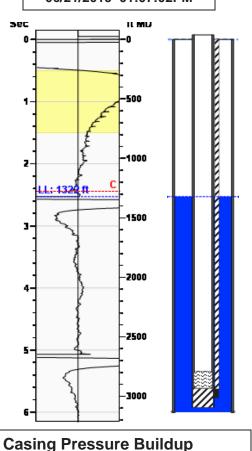

| KCC District Office #2 - 3450 N Rock Road       |             |                           |                                                             |                     |                        |  |

KCC District Office #3 - 137 E. 21st St., Chanute, KS 66720

KCC District Office #4 - 2301 E. 13th Street, Hays, KS 67601-2651



### Lansing #3 06/21/2019 01:07:02PM

#### Producing Shot Manual Input



### **Manually Entered Production**

Liquid Level 3092 ft Percent Liquid 100.00%

## Static Bottomhole Pressure \*.\* psi (g) @ \*.\* ft TVD

Static Liquid Level
Oil Column Height
Water Column Height

1322 ft MD

\*.\* ft MD

\*.\* ft MD



# Well Test Oil \*.\* BBL/D Water \*.\* BBL/D

## Comments and Recommendations

Acoustic Test

## Static Shot 06/21/2019 01:07:02PM





# Casing Pressure Pressure -15.0 psi (g)

Gas Gravity



Conservation Division District Office No. 2 3450 N. Rock Road Building 600, Suite 601 Wichita, KS 67226



Phone: 316-337-7400 Fax: 316-630-4005 http://kcc.ks.gov/

Laura Kelly, Governor

Dwight D. Keen, Chair Shari Feist Albrecht, Commissioner Susan K. Duffy, Commissioner

June 21, 2019

Matt Osborn Daystar Petroleum, Inc. 522 N. MAIN ST PO BOX 560 EUREKA, KS 67045-0560

Re: Temporary Abandonment API 15-159-19018-00-02 LANSING J R - B 3 SE/4 Sec.25-18S-08W Rice County, Kansas

#### Dear Matt Osborn:

- "Your temporary abandonment (TA) application for the well listed above has been approved. In accordance with K.A.R. 82-3-111 the TA status of this well will expire 06/21/2020.
- \* If you return this well to service or plug it, pl