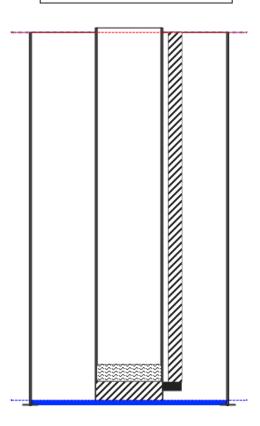

|                                              | <u></u>               | KCC District Office #2 - 3450 N Rock Road       |             |                           |                                                             |                     |                        |  |

KCC District Office #3 - 137 E. 21st St., Chanute, KS 66720

KCC District Office #4 - 2301 E. 13th Street, Hays, KS 67601-2651



### Lansing #3 06/21/2019 01:07:02PM

#### Producing Shot Manual Input



### **Manually Entered Production**

Liquid Level 3092 ft Percent Liquid 100.00%

## Static Bottomhole Pressure \*.\* psi (g) @ \*.\* ft TVD

Static Liquid Level
Oil Column Height
Water Column Height

1322 ft MD

\*.\* ft MD

\*.\* ft MD



# Well Test Oil \*.\* BBL/D Water \*.\* BBL/D

## Comments and Recommendations

Acoustic Test

## Static Shot 06/21/2019 01:07:02PM





# Casing Pressure Pressure -15.0 psi (g)

Gas Gravity



Conservation Division District Office No. 2 3450 N. Rock Road Building 600, Suite 601 Wichita, KS 67226



Phone: 316-337-7400 Fax: 316-630-4005 http://kcc.ks.gov/

Laura Kelly, Governor

Dwight D. Keen, Chair Shari Feist Albrecht, Commissioner Susan K. Duffy, Commissioner

June 21, 2019

Matt Osborn Daystar Petroleum, Inc. 522 N. MAIN ST PO BOX 560 EUREKA, KS