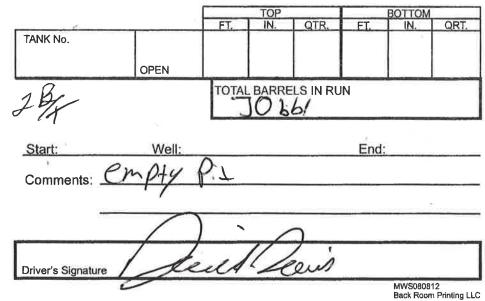

|
| Submitted Electronically                                                                                                                        |                                                                                                                                                                                                                                                                   |

# Max's Water Service

14010 17 Rd., PO Box 1060, Meade, KS 67864 Phone: OFFICE 620.873.5350 • CELL 620. 518.1006 • FAX 620. 873.5399



#### SALT WATER RUN TICKET



# **TANK GAUGES**