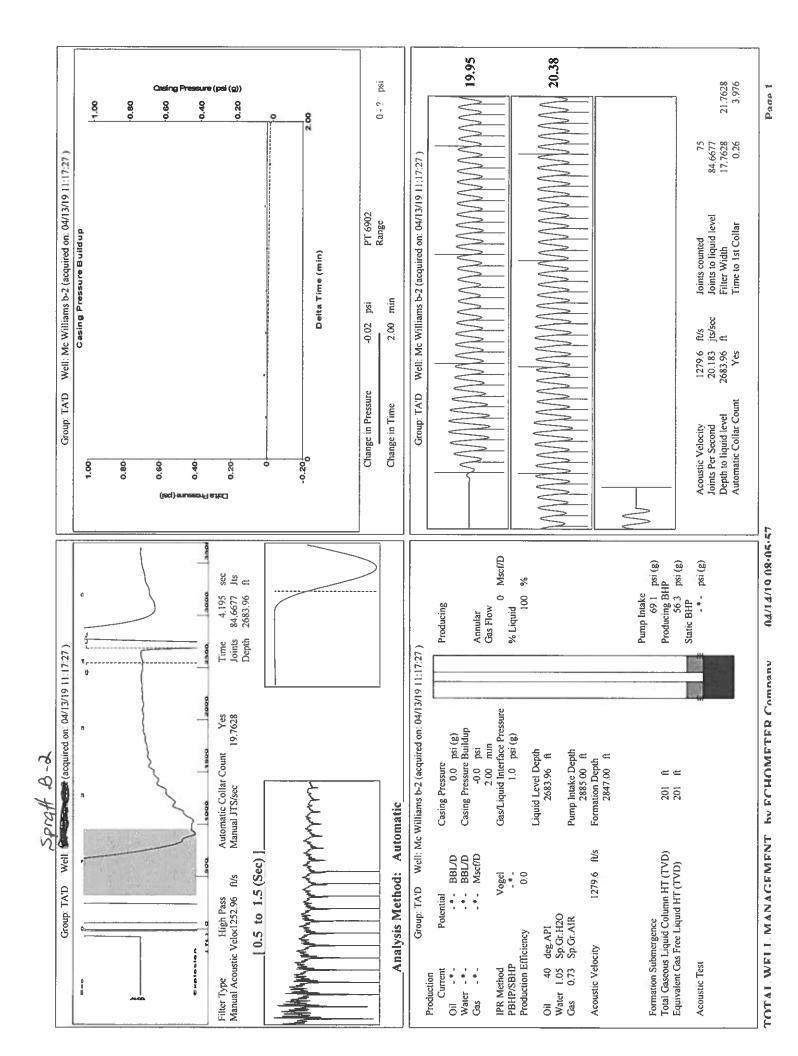

Re: Temporary Abandonment API 15-055-21138-00-00 McWilliams B 2 SW/4 Sec.33-24S-33W Finney County, Kansas

Dear Katherine McClurkan:

"Your temporary abandonment (TA) application for the well listed above has been approved. In accordance with K.A.R. 82-3-111 the TA status of this well will expire 07/02/2020.