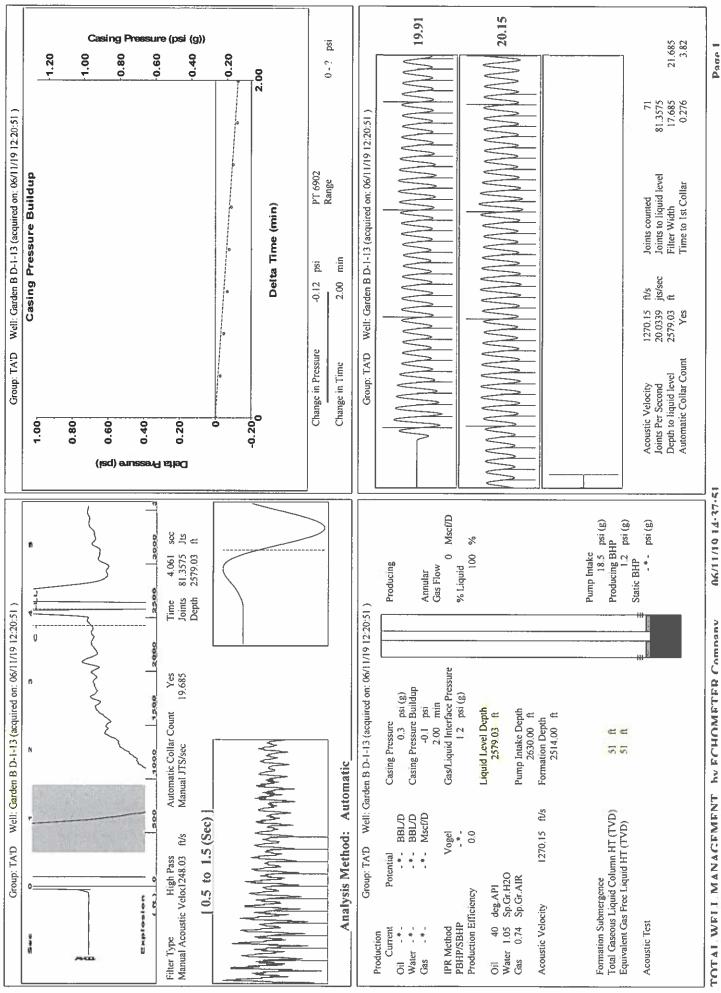

| KCC District Office #4 - 2301 E. 13th Street, Hays, KS 67601-2651                      | Phone 785.261.6250 |





Phone: 620-682-7933 http://kcc.ks.gov/

Dwight D. Keen, Chair Shari Feist Albrecht, Commissioner Susan K. Duffy, Commissioner Laura Kelly, Governor

July 02, 2019

Katherine McClurkan Merit Energy Company, LLC 13727 Noel Road, Suite 1200 Dallas, TX 75240

Re: Temporary Abandonment API 15-093-20805-00-01 Garden B D1-13 NE/4 Sec.13-23S-35W Kearny County, Kansas

Dear Katherine McClurkan:

"Your temporary abandonment (TA) application for the well listed above has been approved. In accordance with K.A.R. 82-3-111 the TA status of this well will expire 07/02/2020.

\* If you return this well to service or plug it, please notify the District Office.

\* If you sell this well you are required to file a Transfer of Operator form, T-1.

\* If the well will remain temporarily abandoned, you must