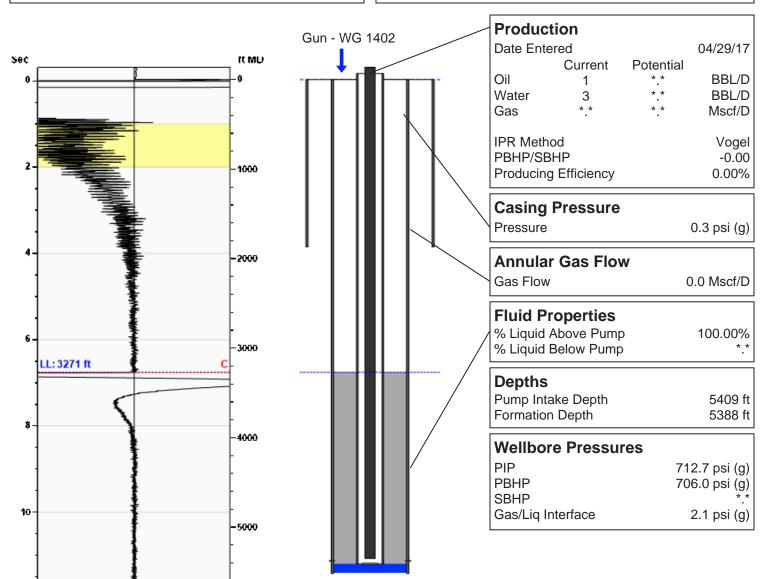

|                                              | <u></u>               | KCC District Office #2 - 3450 N Rock Road       |             |                           |                                                             |                     |                        |  |

KCC District Office #3 - 137 E. 21st St., Chanute, KS 66720

KCC District Office #4 - 2301 E. 13th Street, Hays, KS 67601-2651



#### JANTZ 2 30 05/29/2019 12:58:59PM

## **Liquid Level**

3271 ft MD

Fluid Above Pump 2138 ft TVD Equivalent Gas Free Above Pump 2138 ft TVD





Average Acoustic Velocity 964 ft/s
Average Joints Per Sec. 15.24 Jts/sec
Joints To Liquid 103.01 Jts

### Casing Pressure Buildup

# No Pressure Acquired

Casing Pressure 0.3 psi (g) Buildup 0.0 psi (g) Buildup Time 0 sec Gas Gravity from Collar Analysis (Automatic) 0.0 psi (g) 0.0 psi (g)

#### **Comments and Recommendations**

Acoustic Test

Echometer Company 5001 Ditto Lane Wichita Falls, TX 76302 (940) 767-4334 info@echometer.com Conservation Division District Office No. 1 210 E. Frontview, Suite A Dodge City, KS 67801



Phone: 620-682-7933 http://kcc.ks.gov/

Laura Kelly, Governor

Dwight D. Keen, Chair Shari Feist Albrecht, Commissioner Susan K. Duffy, Commissioner

June 11, 2019

CYNDE WOLF Falcon Exploration, Inc. 125 N MARKET STE 1252 WICHITA, KS 67202-1719

Re: Temporary Aba