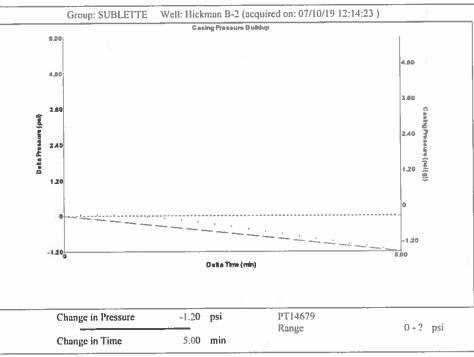

| KCC District Office #3 - 137 E. 21st St., Chanute, KS 66720                            | Phone 620.902.6450 |
| Similar State Stat | KCC District Office #4 - 2301 E. 13th Street, Hays, KS 67601-2651                      | Phone 785.261.6250 |









Conservation Division District Office No. 1 210 E. Frontview, Suite A Dodge City, KS 67801



Phone: 620-682-7933 http://kcc.ks.gov/

Laura Kelly, Governor

Dwight D. Keen, Chair Shari Feist Albrecht, Commissioner Susan K. Duffy, Commissioner

July 16, 2019

Katherine McClurkan Merit Energy Company, LLC 13727Noel Road, Suite 1200 Dallas, TX 75240

Re: Temporary Abandonment API 15-081-39028-00-01 Hickman B 2 SE/4 Sec.28-30S-33W Haskell County, Kansas

## Dear Katherine McClurkan:

- "Your temporary abandonment (TA) application for the well listed above has been approved. In accordance with K.A.R. 82-3-111 the TA status of this well will expire 07/16/2020.
- \* If you return this well to service or plug it, please notify the District Office.
- \* If you sell this well you are required