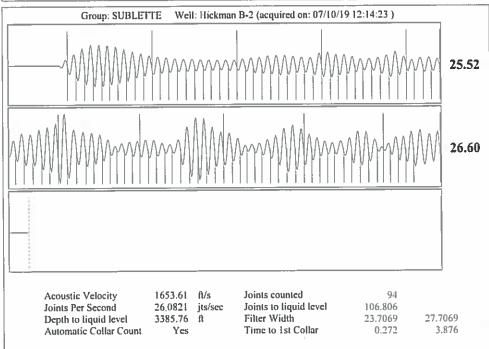

| KCC District Office #3 - 137 E. 21st St., Chanute, KS 66720                            | Phone 620.902.6450 |
| Similar State Stat | KCC District Office #4 - 2301 E. 13th Street, Hays, KS 67601-2651                      | Phone 785.261.6250 |









Conservation Division District Office No. 1 210 E. Frontview, Suite A Dodge City, KS 67801



Phone: 620-682-7933 http://kcc.ks.gov/

Laura Kelly, Governor

Dwight D. Keen, Chair Shari Feist Albrecht, Commissioner Susan K. Duffy, Commissioner

July 16, 2019

Katherine McClurkan Merit Energy Company, LLC 13727Noel Road, Suite 1200 Dallas, TX 75240

Re: Temporary Abandonment API 15-081-39028-00-01 Hickman B 2 SE/4 Sec.28-30S-33W Haskell County, Kansas

## Dear Katherine McClurkan:

- "Your temporary abandonment (TA) application for the well listed above has been approved. In accordance with K.A.R. 82-3-111 the TA status of this well will expire 07/16/2020.
- \* If you return this well to service or plug it, please notify the District Office.
- \* If you sell this well you are required to f