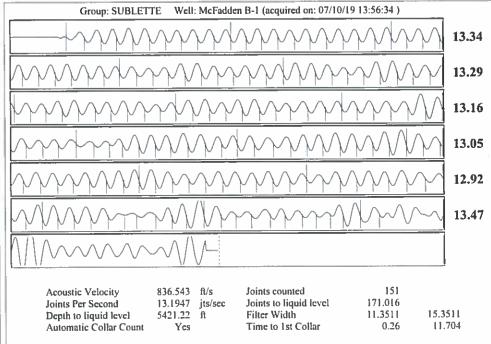

KOLAR Document ID: 1462084

KANSAS CORPORATION COMMISSION OIL & GAS CONSERVATION DIVISION

July 2017 Form must be Typed Form must be signed