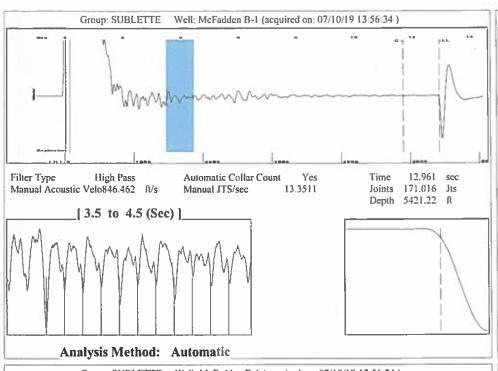

KOLAR Document ID: 1462084

KANSAS CORPORATION COMMISSION OIL & GAS CONSERVATION DIVISION

July 2017 Form must be Typed Form must be signed