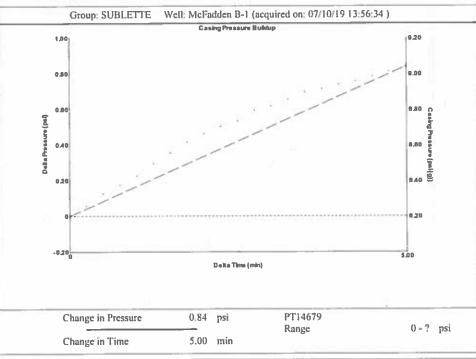

KOLAR Document ID: 1462084

KANSAS CORPORATION COMMISSION OIL & GAS CONSERVATION DIVISION

July 2017 Form must be Typed Form must be signed