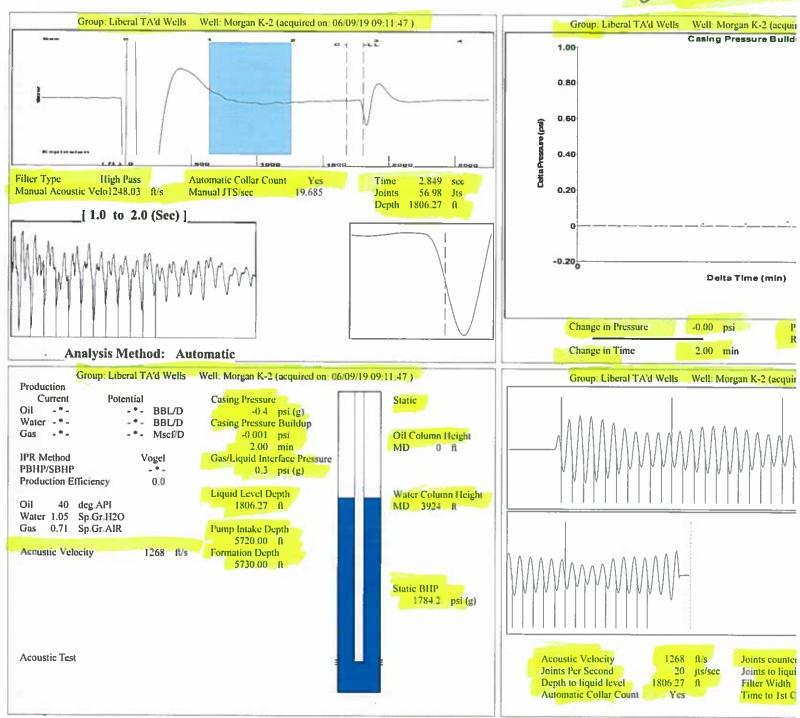

Re: Temporary Abandonment API 15-175-21367-00-02 Morgan K 2 NE/4 Sec.07-32S-33W Seward County, Kansas