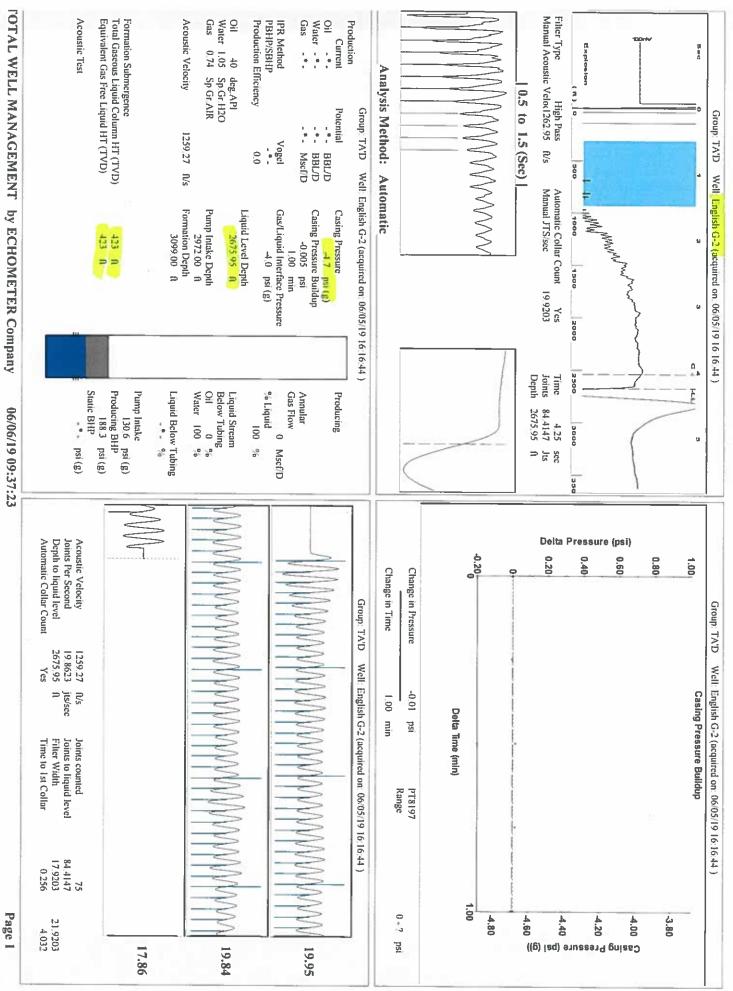

Re: Temporary Abandonment API 15-067-20415-00-00 English G 2 NE/4 Sec.04-28S-35W Grant County, Kansas

Dear Katherine McClurkan:

"Your temporary abandonment (TA) application for the well listed above has been approved. In accordance with K.A.R. 82-3-111 the TA status of this well will expire 06/11/2020.