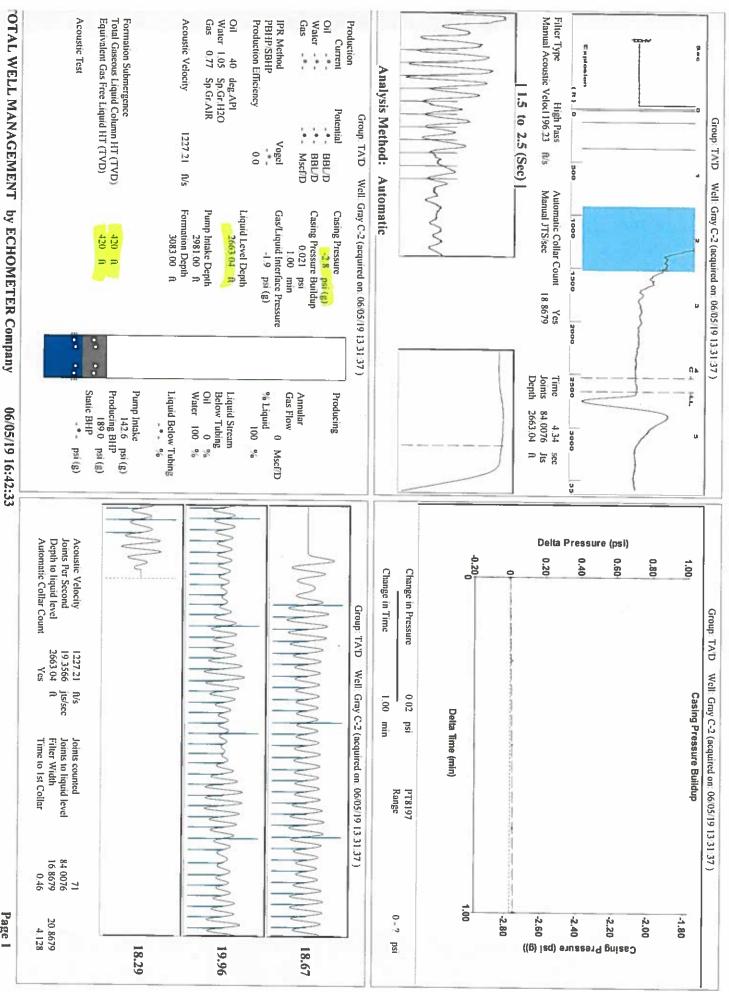

Re: Temporary Abandonment API 15-067-20517-00-00 Gray C 2 SE/4 Sec.02-29S-35W Grant County, Kansas

Dear Katherine McClurkan:

"Your temporary abandonment (TA) application for the well listed above has been approved. In accordance with K.A.R. 82-3-111 the TA status of this well will expire 06/11/2020.