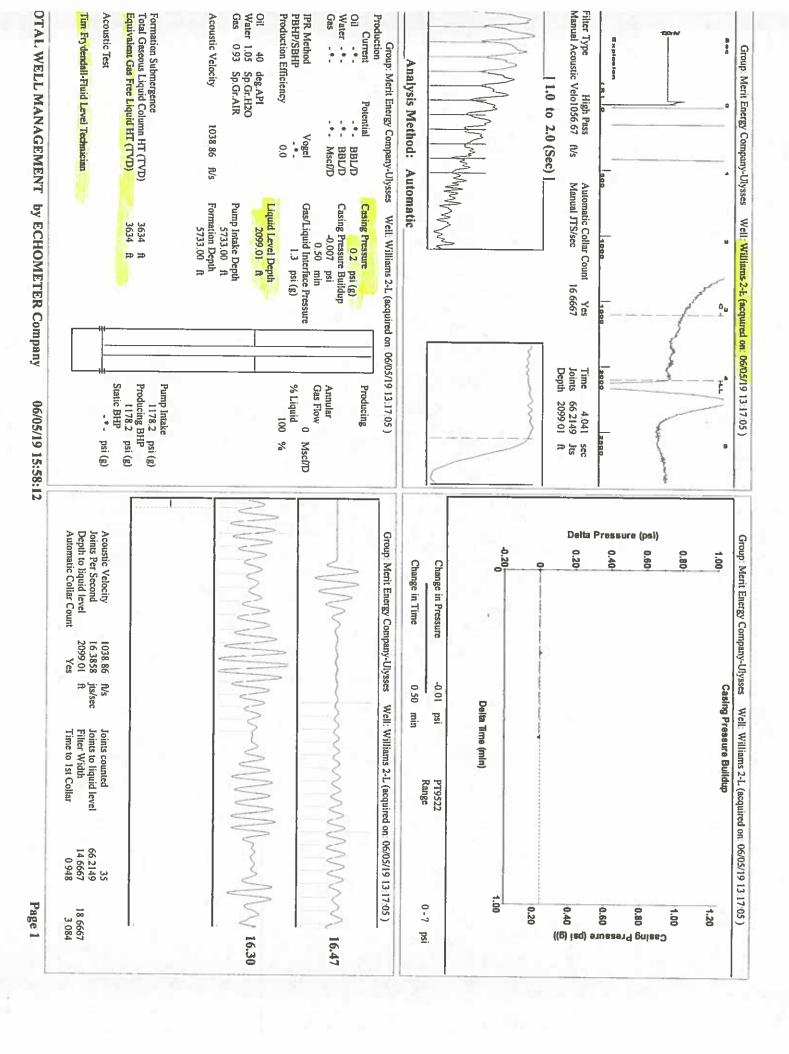

| 0             | 0.450 N. D   | D   D   I   I   000                | 0 '' 004 \\                                       | 1/0.07000               | DI 040 007 7400           |  |  |

| KCC District Office #1 - 210 E. Frontview, Suite A, Dodge City, KS 67801               | Phone 620.682.7933 |
|----------------------------------------------------------------------------------------|--------------------|
| KCC District Office #2 - 3450 N. Rock Road, Building 600, Suite 601, Wichita, KS 67226 | Phone 316.337.7400 |
| KCC District Office #3 - 137 E. 21st St., Chanute, KS 66720                            | Phone 620.902.6450 |
| KCC District Office #4 - 2301 E. 13th Street, Hays, KS 67601-2651                      | Phone 785.261.6250 |



Conservation Division District Office No. 1 210 E. Frontview, Suite A Dodge City, KS 67801



Phone: 620-682-7933 http://kcc.ks.gov/

Laura Kelly, Governor

Dwight D. Keen, Chair Shari Feist Albrecht, Commissioner Susan K. Duffy, Commissioner

June 11, 2019

Katherine McClurkan Merit Energy Company, LLC 13727 Noel Road, Suite 1200 Dallas, TX 75240-7362

Re: Temporary Abandonment API 15-187-21093-00-00 Williams 2-L21-29-39 SW/4 Sec.21-29S-39W Stanton County, Kansas

## Dear Katherine McClurkan:

- "Your temporary abandonment (TA) application for the well listed above has been approved. In accordance with K.A.R. 82-3-111 the TA status of this well will expire 06/11/2020.
- \* If you return this well to service or plug it, please notify the District Office.
- \* If you sell this well you ar