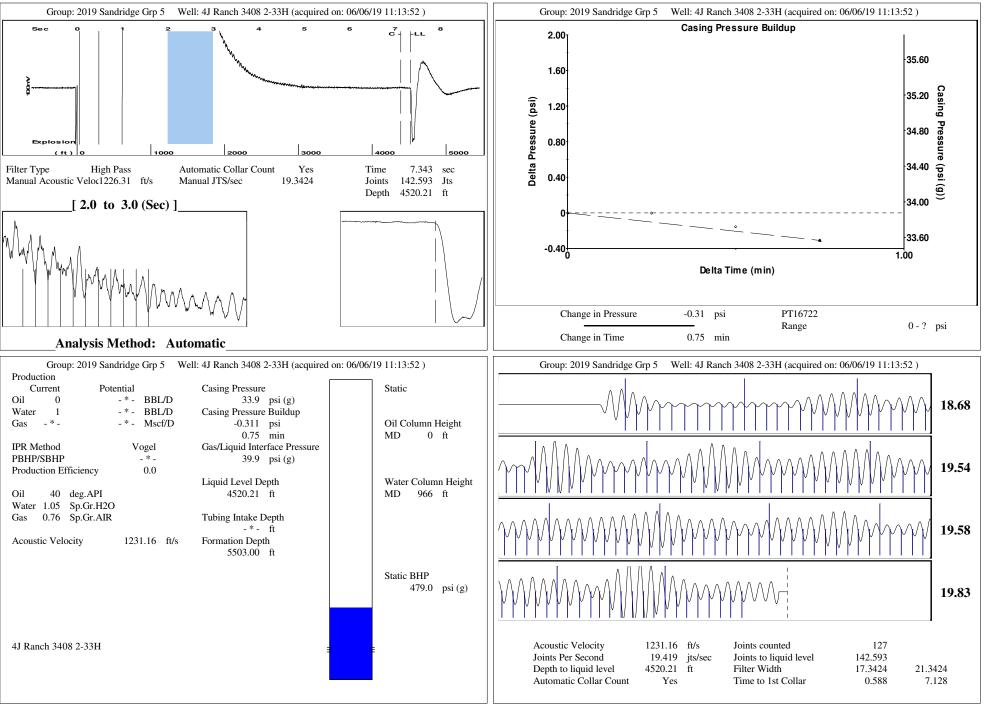

| General<br>Well ID 125345<br>Well 4J Ranch 3408 2-33H<br>Company Sandridge<br>Operator -*-<br>Lease Name 4J Ranch 3408 2-33H<br>Elevation 1247.00 ft<br>Production Method Other<br>Dataset Description<br>Comment                                                                                                                                                                                           | Surface Unit   Manufacturer -*-   Unit Class Conventional   Unit API Number -*-   Measured Stroke Length -*-   Rotation CW   Counter Balance Effect (Weights Level) -*-   Klb Weight Of Counter Weights   Weight Of Counter Weights 2000   Ib Ib   Prime Mover -*-   Motor Type Electric   Rated HP -*-   Run Time 24   MFG/Comment -*-                                                                                                                                                                                                                                                                                                              |                                      |
|-------------------------------------------------------------------------------------------------------------------------------------------------------------------------------------------------------------------------------------------------------------------------------------------------------------------------------------------------------------------------------------------------------------|------------------------------------------------------------------------------------------------------------------------------------------------------------------------------------------------------------------------------------------------------------------------------------------------------------------------------------------------------------------------------------------------------------------------------------------------------------------------------------------------------------------------------------------------------------------------------------------------------------------------------------------------------|--------------------------------------|
|                                                                                                                                                                                                                                                                                                                                                                                                             | - * -   Electric Motor Parameters   Rated Full Load AMPS - * -   Rated Full Load RPM - * -   Synchronous RPM 1200   Voltage - * -   Hertz 60   Phase 3   Power Consumption 5   Power Demand 8 \$/KW                                                                                                                                                                                                                                                                                                                                                                                                                                                  |                                      |
| TubularsPumpTubing OD2.875inCasing OD7.000inPumper Diameter-*-Average Joint Length31.700ft**Total Rod Length > Pump DepthAnchor Depth-*-ft**ItKelly Bushing17.00ftPolished RodPolished Rod Diameter-*-r-*-r-*-r-*-r-*-r-*-r-*-r-*-r-*-r-*-r-*-r-*-r-*-r-*-r-*-r-*-r-*-r-*-r-*-r-*-r-*-r-*-r-*-r-*-r-*-r-*-r-*-r-*-r-*-r-*-r-*-r-*-r-*-r-*-r-*-r-*-r-*-r-*-r-*-r-*-r-*-r-*-r-*-r-*-r-*-r-*-r-*-r-*-r-*-r-*-< | Conditions   Pressure Production   Static BHP 479.0 psi (g) Oil Production 0 BB   Static BHP 479.0 psi (g) Oil Production 0 BB   Static BHP Method Acoustic Water Production 1 BB   Static BHP Date 06/06/2019 Gas Production -* - Mst   Producing BHP -* - psi (g) Production Date 06/05/2019   Producing BHP Method -* - Production Date 06/05/2019   Producing BHP Date -* - Surface Temperatures 70 deg   Formation Depth 5503.00 ft Bottomhole Temperature 150 deg   Surface Producing Pressures Fluid Properties Oil API 40 deg   Casing Pressure -* - psi (g) Oil API 40 deg   Change in Pressure -0.311 psi psi Over Change in Time 0.75 min | BL/D<br>scf/D<br>g F<br>g F<br>g.API |