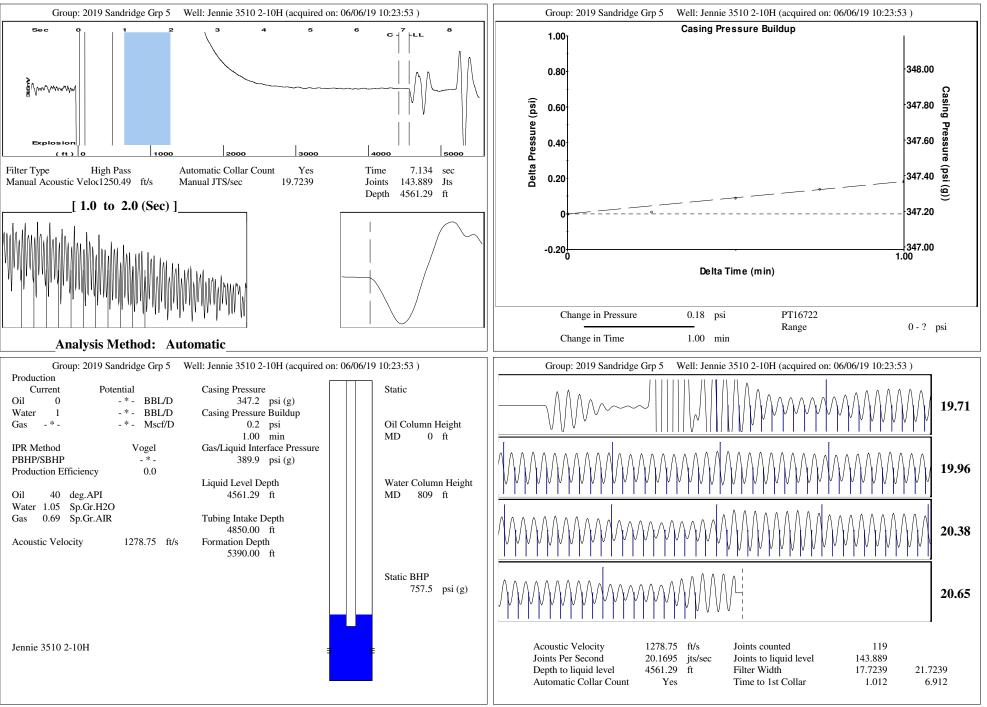

|                                                                                           | General<br>Well ID<br>Well<br>Company<br>Operator<br>Lease Name<br>Elevation<br>Production Meth | Je                                            | ennie 3510 2-<br>Sandri<br>ennie 3510 2-<br>1293                                                       | idge<br>- * -                             |                                           |                                                    | Surface Unit<br>Manufacturer<br>Unit Class<br>Unit API Number<br>Measured Stroke Length<br>Rotation<br>Counter Balance Effect (Weights Level)<br>Weight Of Counter Weights | - * -<br>Conventional<br>- * -<br>- * - in<br>CW<br>- * - Klb<br>2000 lb                          |                                                  |
|-------------------------------------------------------------------------------------------|-------------------------------------------------------------------------------------------------|-----------------------------------------------|--------------------------------------------------------------------------------------------------------|-------------------------------------------|-------------------------------------------|----------------------------------------------------|----------------------------------------------------------------------------------------------------------------------------------------------------------------------------|---------------------------------------------------------------------------------------------------|--------------------------------------------------|
|                                                                                           | Dataset Descripti                                                                               |                                               | 0                                                                                                      | ulei                                      |                                           |                                                    | Prime Mover<br>Motor Type<br>Rated HP<br>Run Time<br>MFG/Comment                                                                                                           | Electric<br>-*- HP<br>24 hr/day                                                                   |                                                  |
|                                                                                           |                                                                                                 |                                               |                                                                                                        |                                           |                                           |                                                    | <b>Electric Motor Parameters</b><br>Rated Full Load AMPS<br>Rated Full Load RPM<br>Synchronous RPM<br>Voltage<br>Hertz<br>Phase<br>Power Consumption<br>Power Demand       | - * -<br>- * -<br>1200<br>- * -<br>60<br>3<br>5<br>8 \$/KW                                        |                                                  |
| Tubulars<br>Tubing OD<br>Casing OD<br>Average Joint Leng<br>Anchor Depth<br>Kelly Bushing | 2.875<br>7.000<br>gth 31.700<br>_*-<br>20.00                                                    | in Pl<br>in Pu<br>ft **T<br>ft<br>ft <b>P</b> | <b>'ump</b><br>lunger Diamet<br>ump Intake Do<br>Fotal Rod Len<br><b>'olished R</b> d<br>Dilshed Rod D | epth 485<br>gth < Pump D<br><b>od</b>     | -*- in<br>0.00 ft<br>epth<br>-*- in       |                                                    | PressureStatic BHP757.5Static BHP MethodAcousticStatic BHP Date06/06/2019                                                                                                  | nditions<br>Production<br>Oil Production<br>Water Production<br>Gas Production<br>Production Date | 0 BBL/D<br>1 BBL/D<br>- * - Mscf/D<br>06/26/2017 |
| Rod String<br>Rod Type<br>Rod Length<br>Rod Diameter<br>Rod Weight                        | Top Taper<br>- * -<br>- * -<br>- * -<br>0.0                                                     | Taper 2<br>_ * -<br>_ * -<br>_ * -<br>0.0     | Taper 3<br>_ * -<br>_ * -<br>_ * -<br>0.0                                                              | Taper 4<br>_ * -<br>_ * -<br>_ * -<br>0.0 | Taper 5<br>- * -<br>- * -<br>- * -<br>0.0 | Taper 6<br>- * -<br>- * - ft<br>- * - in<br>0.0 lb | Producing BHP -*- psi (g)<br>Producing BHP Method -*-<br>Producing BHP Date -*-<br>Formation Depth 5390.00 ft<br>Surface Producing Pressures                               | Temperatures<br>Surface Temperature<br>Bottomhole Temperature<br>Fluid Properties                 | 70 deg F<br>150 deg F                            |
| Total Rod Length<br>Total Rod Weight<br>Damp Up<br>Damp Down                              | 0<br>0.00<br>0.05<br>0.05                                                                       | 0.0                                           | 0.0                                                                                                    | 0.0                                       | 0.0                                       | 0.0 10                                             | Tubing Pressure0.0psi (g)Casing Pressure347.2psi (g)Casing Pressure BuildupChange in Pressure0.2Over Change in Time1.00                                                    | Oil API<br>Water Specific Gravity                                                                 | 40 deg.API<br>1.05 Sp.Gr.H20                     |
|                                                                                           |                                                                                                 |                                               |                                                                                                        |                                           |                                           |                                                    |                                                                                                                                                                            |                                                                                                   |                                                  |