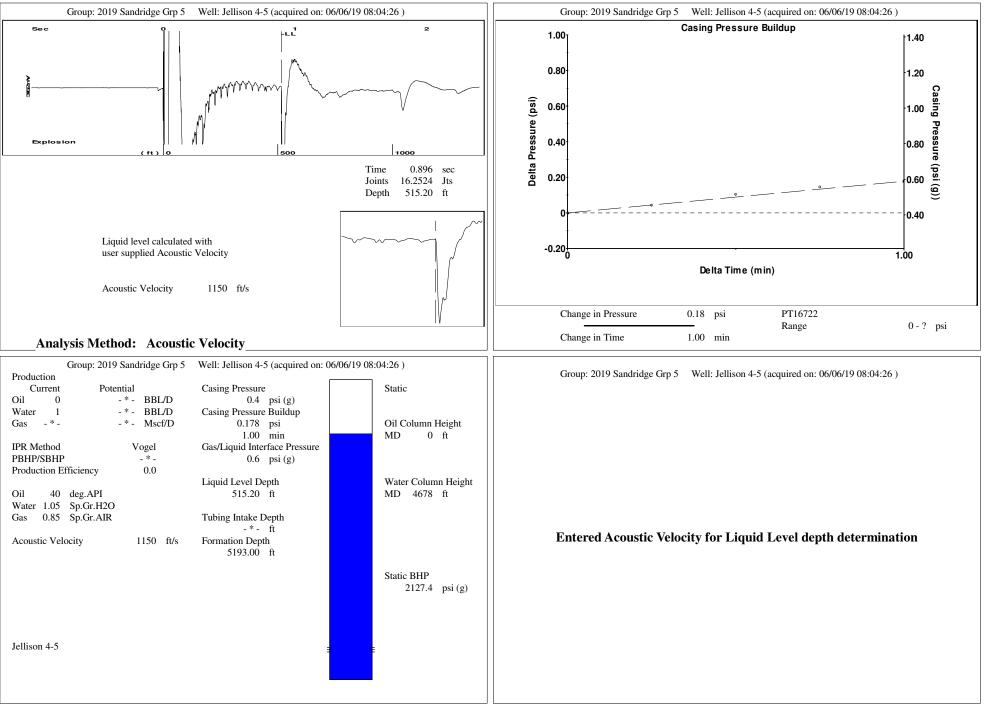

| $ \begin{array}{c c c c c c c c c c c c c c c c c c c $                                                                                                                                                                                                                                                                                                                                                                                                                                                                                                                                                                                                                                                                                                                                                                                                                                                                                                                                                                                                                                                                 | General<br>Well ID 12605<br>Well Jellison 4-3<br>Company Sandridg<br>Operator -*<br>Lease Name Jellison 4-3<br>Elevation 0.00<br>Production Method Othe<br>Dataset Description Shot                                                                                                                           | Mar<br>Unit<br>Diff<br>Diff<br>Diff<br>Diff<br>Diff<br>Diff<br>Diff<br>Di                                                                   | rface Unit<br>utacturer -*-<br>Class Conventional<br>API Number -*-<br>sured Stroke Length -*-<br>tion CW<br>ner Balance Effect (Weights Level) -*-<br>Market Klb<br>ght Of Counter Weights 2000 lb<br>me Mover<br>or Type Electric<br>d HP -*-<br>Time 24 hr/day<br>G/Comment<br>-*- |             |  |  |
|-------------------------------------------------------------------------------------------------------------------------------------------------------------------------------------------------------------------------------------------------------------------------------------------------------------------------------------------------------------------------------------------------------------------------------------------------------------------------------------------------------------------------------------------------------------------------------------------------------------------------------------------------------------------------------------------------------------------------------------------------------------------------------------------------------------------------------------------------------------------------------------------------------------------------------------------------------------------------------------------------------------------------------------------------------------------------------------------------------------------------|---------------------------------------------------------------------------------------------------------------------------------------------------------------------------------------------------------------------------------------------------------------------------------------------------------------|---------------------------------------------------------------------------------------------------------------------------------------------|---------------------------------------------------------------------------------------------------------------------------------------------------------------------------------------------------------------------------------------------------------------------------------------|-------------|--|--|
| Tubing OD2.875in<br>Pump Intake DepthPlunger Diameter $-* - i$ |                                                                                                                                                                                                                                                                                                               | Rate<br>Rate<br>Synv<br>Vol<br>Her<br>Pha<br>Pow                                                                                            | def Full Load AMPS- * -def Full Load RPM- * -chronous RPM1200age- * -z60se3rer Consumption5                                                                                                                                                                                           |             |  |  |
| Average Joint Length31.700ft**Total Rod Length > Pump DepthIt is BHP $2127.4$ psi (g)Oil Production0BBL/DAnchor Depth-*-ftKelly Bushing0.00ft <b>Polished Rod</b> -*-inStatic BHP $2127.4$ psi (g)Oil Production.BBL/DRod StringPolished Rod Diameter-*-inStatic BHP $06/06/2019$ Gas ProductionBBL/DRod Type-***-inProducing BHP-*-psi (g)Production Date06/26/2017Rod Type-******-Producing BHP-*-psi (g)ProductionRod Type-*******-Producing BHP-*-psi (g)ProductionRod Type-****** <th></th> <th></th> <th colspan="4">Conditions</th>                                                                                                                                                                                                                                                                                                                                                                                                                                                                                                                                                                              |                                                                                                                                                                                                                                                                                                               |                                                                                                                                             | Conditions                                                                                                                                                                                                                                                                            |             |  |  |
| Rod Weight   0.0   0.0   0.0   0.0   0.0   0.0   0.0   0.0   0.0   0.0   0.0   0.0   0.0   0.0   0.0   0.0   0.0   0.0   0.0   0.0   0.0   0.0   0.0   0.0   0.0   0.0   0.0   0.0   0.0   0.0   0.0   0.0   0.0   0.0   0.0   0.0   0.0   0.0   0.0   0.0   0.0   0.0   0.0   0.0   0.0   0.0   0.0   0.0   0.0   0.0   0.0   0.0   0.0   0.0   0.0   0.0   0.0   0.0   0.0   0.0   0.0   0.0   0.0   0.0   0.0   0.0   0.0   0.0   0.0   0.0   0.0   0.0   0.0   0.0   0.0   0.0   0.0   0.0   0.0   0.0   0.0   0.0   0.0   0.0   0.0   0.0   0.0   0.0   0.0   0.0   0.0   0.0   0.0   0.0   0.0   0.0   0.0   0.0   0.0   0.0   0.0   0.0   0.0   0.0   0.0                                                                                                                                                                                                                                                                                                                                                                                                                                                        | Casing OD   7.000   in   Pump Intake Deptl     Average Joint Length   31.700   ft   **Total Rod Length     Anchor Depth   -*-   ft   Polished Rod     Kelly Bushing   0.00   ft   Polished Rod     Rod String   Top Taper   Taper 2   Taper 3     Rod Type   -*-   -*-   -*-     Rod Length   -*-   -*-   -*- | n -*- ft   > Pump Depth Static BHP   neter -*- in   Taper 4 Taper 5   -***-   -***-   -***-   -***-   -***-   -***-   -***-   -***-   -***- | 2127.4psi (g)Oil Production0BBnodAcousticWater Production1BBa06/06/2019Gas Production-*-MsProduction Date06/26/2017-*-Ms-*-psi (g)TemperaturesDate-*-Date-*-Surface Temperature70degh5193.00ftBottomhole Temperature150deg                                                            | L/D<br>cf/D |  |  |
|                                                                                                                                                                                                                                                                                                                                                                                                                                                                                                                                                                                                                                                                                                                                                                                                                                                                                                                                                                                                                                                                                                                         | Rod Weight0.00.00.0Total Rod Length0Total Rod Weight0.00Damp Up0.05                                                                                                                                                                                                                                           | 0.0 0.0 0.0 lb Surface Pro<br>Tubing Pressure<br>Casing Pressure<br>Change in Press                                                         | 225.0 psi (g)<br>0.4 psi (g)<br>water Specific Gravity<br>0.5 Sp.<br>Ssure Buildup<br>ure 0.178 psi                                                                                                                                                                                   |             |  |  |