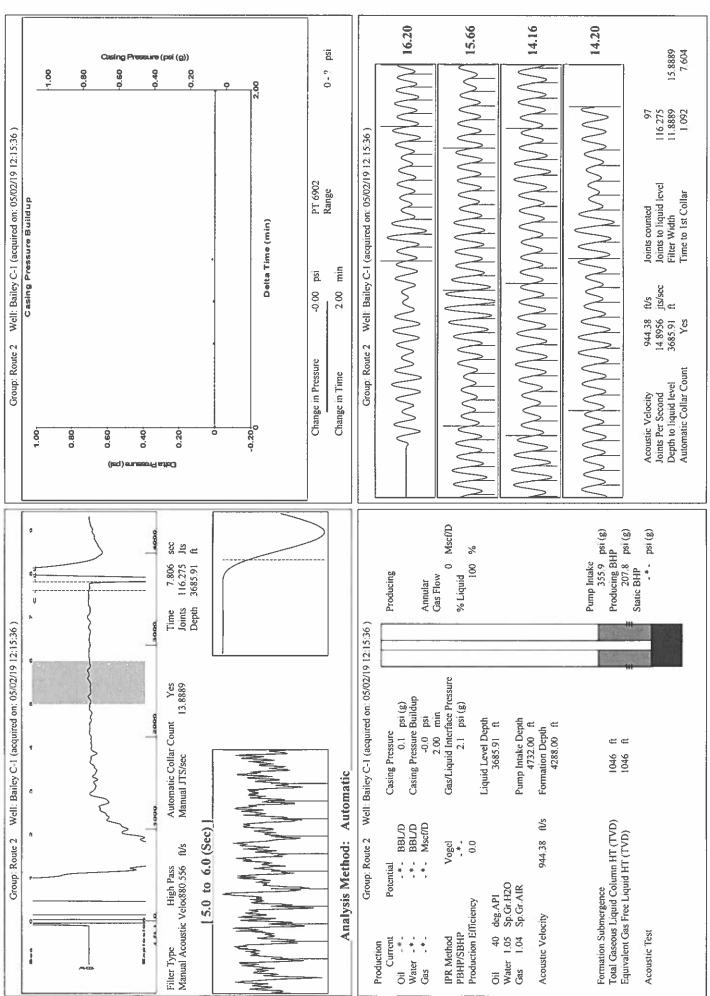

Re: Temporary Abandonment API 15-081-21437-00-01 WARD F 2 NE/4 Sec.30-27S-33W Haskell County, Kansas