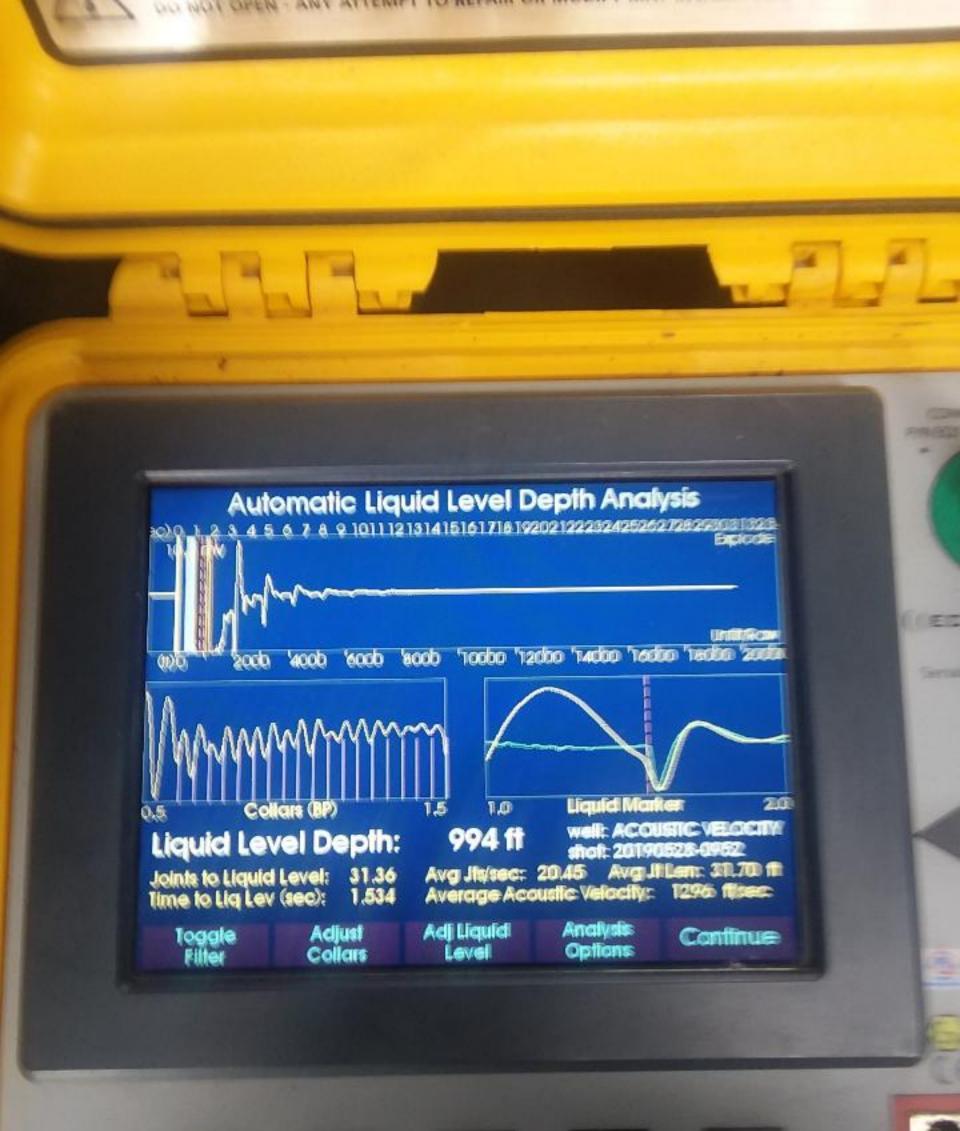

## TEMPORARY ABANDONMENT WELL APPLICATION

| OPERATOR: License#                                                                                                          |                                                  |                  |                | API No. 15                      |                |                                       |       |                 |  |                            |     |  |  |                              |                 |                     |        |  |
|-----------------------------------------------------------------------------------------------------------------------------|--------------------------------------------------|------------------|----------------|---------------------------------|----------------|---------------------------------------|-------|-----------------|--|----------------------------|-----|--|--|------------------------------|-----------------|---------------------|--------|--|
| Name:                                                                                                                       |                                                  |                  |                | Spot Description:               |                |                                       |       |                 |  |                            |     |  |  |                              |                 |                     |        |  |
| Address 1:                                                                                                                  |                                                  |                  |                | Sec Twp S. R 🗌 E 🗌 W            |                |                                       |       |                 |  |                            |     |  |  |                              |                 |                     |        |  |
| Address 2:       City:       State:Zip:+         Contact Person:       Phone: ( )                                           |                                                  |                  |                | feet from N / S Line of Section |                |                                       |       |                 |  |                            |     |  |  |                              |                 |                     |        |  |
|                                                                                                                             |                                                  |                  |                |                                 |                |                                       |       |                 |  |                            |     |  |  |                              |                 |                     |        |  |
|                                                                                                                             |                                                  |                  |                |                                 |                |                                       |       |                 |  | Field Contact Person:      |     |  |  | Well Type: (                 | check one) 🗌 O  | il 🗌 Gas 🗌 OG 🗌 WSW | Other: |  |
|                                                                                                                             |                                                  |                  |                |                                 |                |                                       |       |                 |  | Field Contact Person Phone |     |  |  | SWD Permit #: ENHR Permit #: |                 |                     |        |  |
|                                                                                                                             |                                                  |                  |                |                                 |                |                                       |       |                 |  |                            | .() |  |  |                              | orage Permit #: |                     |        |  |
|                                                                                                                             |                                                  |                  |                | Spud Date:                      |                | Date Shut-In:                         |       |                 |  |                            |     |  |  |                              |                 |                     |        |  |
|                                                                                                                             | Conductor                                        | Surface          | Pro            | oduction                        | Intermediat    | te Liner                              |       | Tubing          |  |                            |     |  |  |                              |                 |                     |        |  |
| Size                                                                                                                        |                                                  |                  |                |                                 |                |                                       |       |                 |  |                            |     |  |  |                              |                 |                     |        |  |
| Setting Depth                                                                                                               |                                                  |                  |                |                                 |                |                                       |       |                 |  |                            |     |  |  |                              |                 |                     |        |  |
| Amount of Cement                                                                                                            |                                                  |                  |                |                                 |                |                                       |       |                 |  |                            |     |  |  |                              |                 |                     |        |  |
| Top of Cement                                                                                                               |                                                  |                  |                |                                 |                |                                       |       |                 |  |                            |     |  |  |                              |                 |                     |        |  |
| Bottom of Cement                                                                                                            |                                                  |                  |                |                                 |                |                                       |       |                 |  |                            |     |  |  |                              |                 |                     |        |  |
| Casing Fluid Level from Sur                                                                                                 | face.                                            | How D            | etermined?     |                                 |                |                                       | Date: |                 |  |                            |     |  |  |                              |                 |                     |        |  |
| Casing Squeeze(s):                                                                                                          |                                                  |                  |                |                                 |                |                                       |       |                 |  |                            |     |  |  |                              |                 |                     |        |  |
| Do you have a valid Oil & Ga                                                                                                | as Lease? 🗌 Yes                                  | No               |                |                                 |                |                                       |       |                 |  |                            |     |  |  |                              |                 |                     |        |  |
|                                                                                                                             |                                                  | <b>—</b>         |                | –                               |                |                                       |       |                 |  |                            |     |  |  |                              |                 |                     |        |  |
| Depth and Type: Junk i                                                                                                      | 1 Hole at                                        | Tools in Hole at | Ca             | sing Leaks:                     | Yes No [       | Depth of casing leak(s):              |       |                 |  |                            |     |  |  |                              |                 |                     |        |  |
|                                                                                                                             |                                                  |                  |                |                                 |                |                                       |       |                 |  |                            |     |  |  |                              |                 |                     |        |  |
| Type Completion: ALT.                                                                                                       | I ALT. II Depth                                  | of: DV Tool:     | w/             | sacks                           | s of cement    | Port Collar:                          |       |                 |  |                            |     |  |  |                              |                 |                     |        |  |
| Type Completion: ALT.                                                                                                       | I ALT. II Depth                                  | of: DV Tool:     | w/             | sacks                           | s of cement    | Port Collar:                          |       |                 |  |                            |     |  |  |                              |                 |                     |        |  |
| Type Completion: ALT.                                                                                                       | I ALT. II Depth                                  | of: DV Tool:     | w /<br>)) Inch | sacks                           | s of cement P  | Port Collar:( <i>depth)</i>           |       |                 |  |                            |     |  |  |                              |                 |                     |        |  |
| Type Completion: ALT.                                                                                                       | I ALT. II Depth                                  | of: DV Tool:     | w /<br>)) Inch | sacks                           | s of cement P  | Port Collar:( <i>depth)</i>           |       |                 |  |                            |     |  |  |                              |                 |                     |        |  |
| Type Completion: ALT. Packer Type: Total Depth: Geological Date:                                                            | I ALT. II Depth                                  | of: DV Tool:     | w /<br>)) Inch | sacks                           | s of cementF   | Port Collar:( <i>depth)</i>           |       |                 |  |                            |     |  |  |                              |                 |                     |        |  |
| Depth and Type: Junk in<br>Type Completion: ALT.<br>Packer Type:<br>Total Depth:<br>Geological Date:<br>Formation Name<br>1 | I ALT. II Depth<br>Size: -<br>Plug B<br>Formatio | of: DV Tool:     | w /<br>Inch    | sacks                           | s of cement  F | Port Collar:( <i>depth)</i><br>_ Feet | w /   | . sack of cemer |  |                            |     |  |  |                              |                 |                     |        |  |