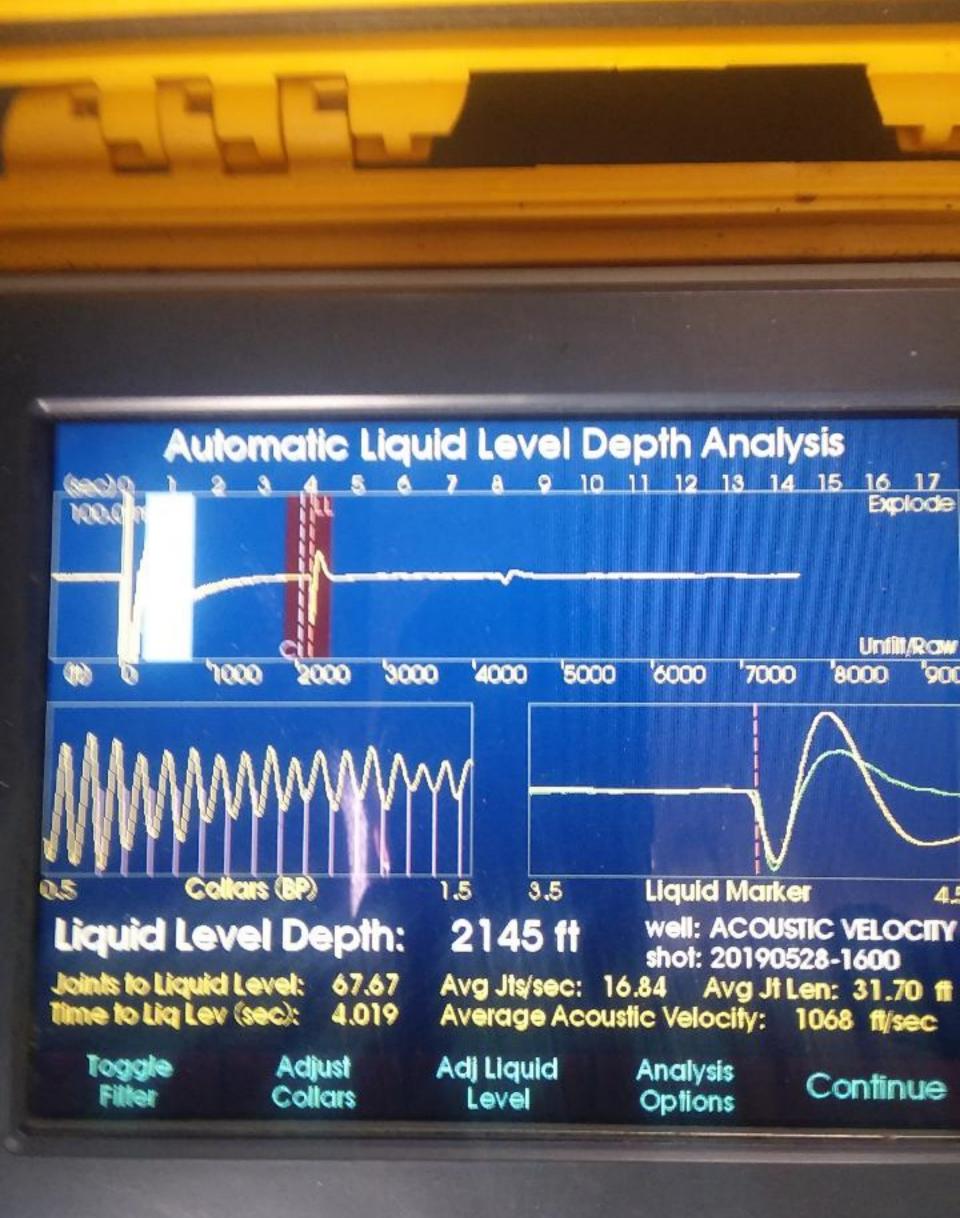

| KCC District Office #3 - 137 E. 21st St., Chanute, KS 66720                            | Phone 620.902.6450 |
| Anno baro land that the land that that that that that the land that that the land that that the land | KCC District Office #4 - 2301 E. 13th Street, Hays, KS 67601-2651                      | Phone 785.261.6250 |





Phone: 316-337-7400 Fax: 316-630-4005 http://kcc.ks.gov/

Dwight D. Keen, Chair Shari Feist Albrecht, Commissioner Susan K. Duffy, Commissioner Laura Kelly, Governor

July 02, 2019

Joe Driskill Endeavor Energy Resources, LP 110 N MARIENFELD, STE 200 MIDLAND, TX 79701

Re: Temporary Abandonment API 15-191-21737-00-01 HERMAN WOLF 5 NW/4 Sec.29-34S-02E Sumner County, Kansas

Dear Joe Driskill:

"Your temporary abandonment (TA) application for the well listed above has been approved. In accordance with K.A.R. 82-3-111 the TA status of this well will expire 07/02/2020.

\* If you return this well to service or plug it, please notify the District Office.

\* If you sell this well you are required to file a Transfer of Operator form, T-1.

\* If the well will remain temporarily abandoned, yo