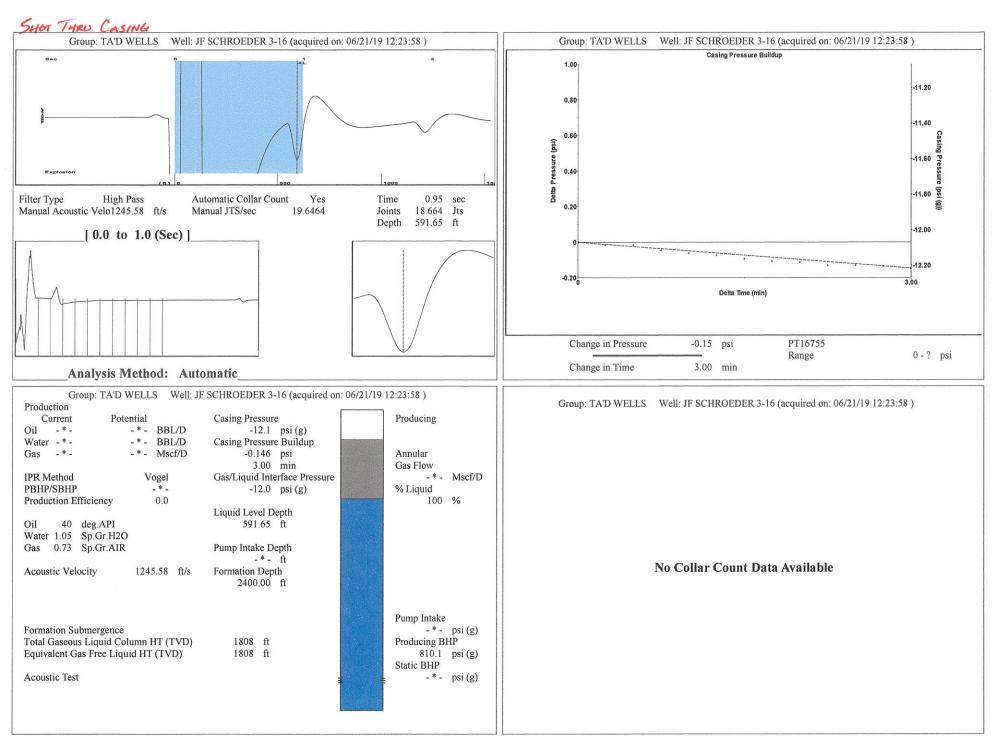

Re: Temporary Abandonment API 15-129-21397-00-00 J F Schroeder (TBM) 16-3 NW/4 Sec.16-35S-40W Morton County, Kansas