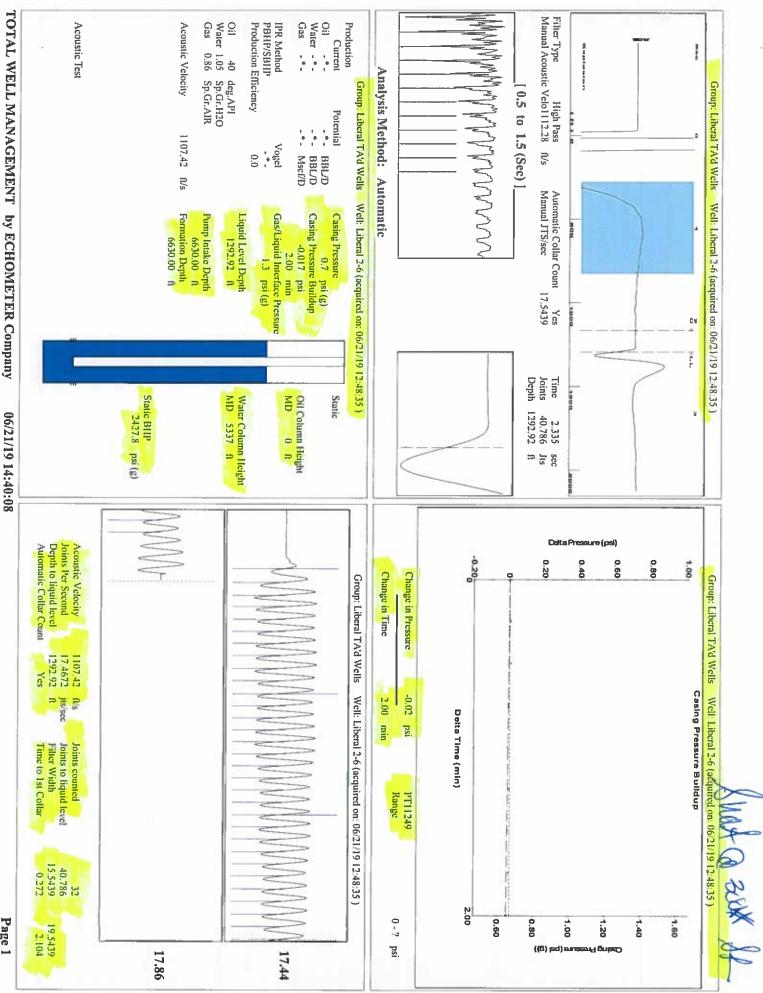

| KCC District Office #3 - 137 E. 21st St., Chanute, KS 66720                            | Phone 620.902.6450 |
| and been been been and an and been been and an and been been and an and been been and been been and been been been and been been been and been | KCC District Office #4 - 2301 E. 13th Street, Hays, KS 67601-2651                      | Phone 785.261.6250 |



Page 1



Phone: 620-682-7933 http://kcc.ks.gov/

Dwight D. Keen, Chair Shari Feist Albrecht, Commissioner Susan K. Duffy, Commissioner Laura Kelly, Governor

June 25, 2019

Katherine McClurkan Merit Energy Company, LLC 13727 Noel Road, Suite 1200 Dallas, TX 75240-7362

Re: Temporary Abandonment API 15-175-21216-00-00 Liberal 2-6 NE/4 Sec.06-35S-33W Seward County, Kansas

Dear Katherine McClurkan:

"Your temporary abandonment (TA) application for the well listed above has been approved. In accordance with K.A.R. 82-3-111 the TA status of this well will expire 06/25/2020.

\* If you return this well to service or plug it, please notify the District Office.

\* If you sell this well you are required to file a Transfer of Operator form, T-1.

\* If the well will remain temporarily abandoned