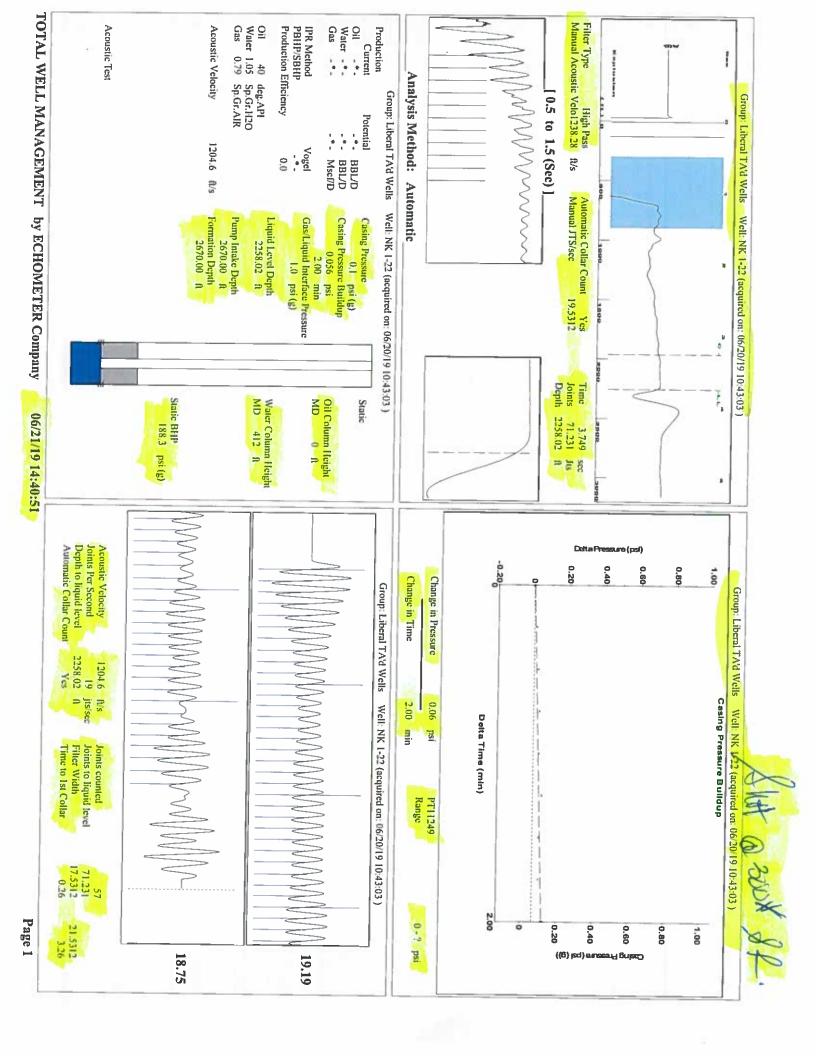

210 E. Frontview, Suite A, Dodge City, KS 67801 |                    |                                             |               |              |                                                                          |               |                   |                                  | Phone 620.68  | 2.7933    |
| 1 1 1 1 1 1 1 1                                                          |                    | KCC District Office #2 - 3450 N. Rock Road, |               |              |                                                                          |               |                   |                                  |               | 37.7400   |

KCC District Office #3 - 137 E. 21st St., Chanute, KS 66720

KCC District Office #4 - 2301 E. 13th Street, Hays, KS 67601-2651



Conservation Division District Office No. 1 210 E. Frontview, Suite A Dodge City, KS 67801



Phone: 620-682-7933 http://kcc.ks.gov/

Laura Kelly, Governor

Dwight D. Keen, Chair Shari Feist Albrecht, Commissioner Susan K. Duffy, Commissioner

June 25, 2019

Katherine McClurkan Merit Energy Company, LLC 13727 Noel Road, Suite 1200 Dallas, TX 75240-7362

Re: Temporary Abandonment API 15-175-20675-00-00 NK 1-22 NW/4 Sec.22-32S-32W Seward County, Kansas

## Dear Katherine McClurkan:

"Your temporary abandonment (TA) application for the well listed above has been approved. In accordance with K.A.R. 82-3-111 the TA status of this well will expire 06/25/2020.

- \* If you return this well to service or plug it, please notify the District Office.
- \* If you sell this well you are required to f