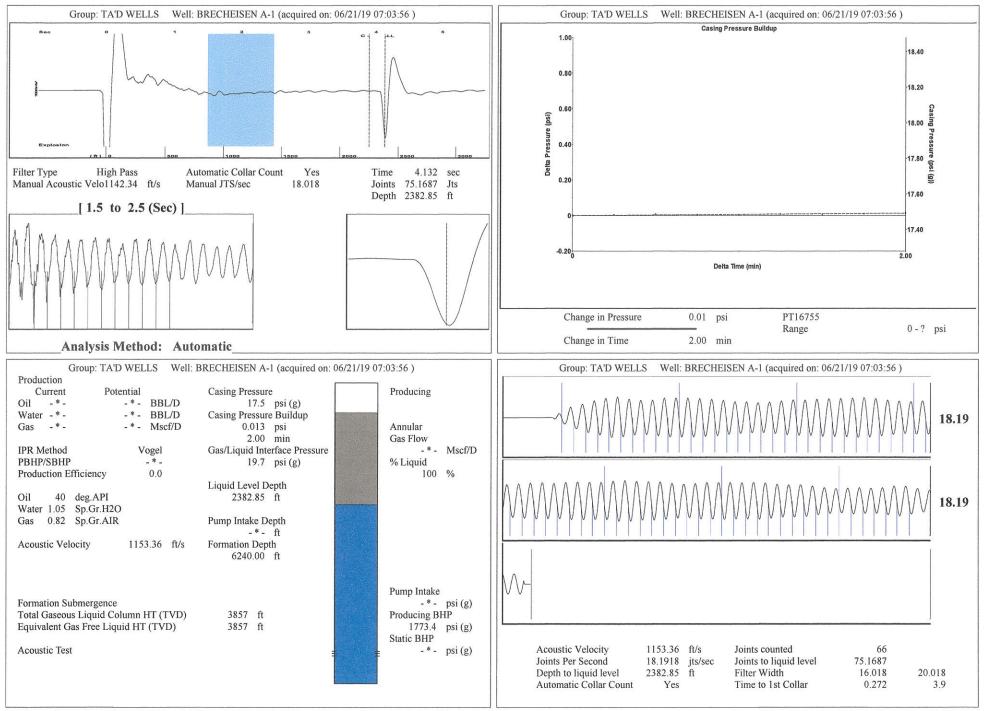

|                           |
| TA Approved: 🗌 Yes 🗌 De                      | enied Date:  |           |               |                |                           |

## Mail to the Appropriate KCC Conservation Office:

|  | KCC District Office #1 - 210 E. Frontview, Suite A, Dodge City, KS 67801               | Phone 620.682.7933 |
|--|----------------------------------------------------------------------------------------|--------------------|
|  | KCC District Office #2 - 3450 N. Rock Road, Building 600, Suite 601, Wichita, KS 67226 | Phone 316.337.7400 |
|  | KCC District Office #3 - 137 E. 21st St., Chanute, KS 66720                            | Phone 620.902.6450 |
|  | KCC District Office #4 - 2301 E. 13th Street, Hays, KS 67601-2651                      | Phone 785.261.6250 |





Phone: 620-682-7933 http://kcc.ks.gov/

Dwight D. Keen, Chair Shari Feist Albrecht, Commissioner Susan K. Duffy, Commissioner Laura Kelly, Governor

June 25, 2019

Katherine McClurkan Merit Energy Company, LLC 13727 Noel Road, Suite 1200 Dallas, TX 75240-7362

Re: Temporary Abandonment API 15-189-21919-00-00 Brecheisen A 1 SW/4 Sec.16-35S-38W Stevens County, Kansas

Dear Katherine McClurkan:

"Your temporary abandonment (TA) application for the well listed above has been approved. In accordance with K.A.R. 82-3-111 the TA status of this well will expire 06/25/2020.

\* If you return this well to service or plug it, please notify the District Office.

\* If you sell this well you are required to file a Transfer of Operator form, T-1.

\* If the well will remain temporarily abandoned, yo