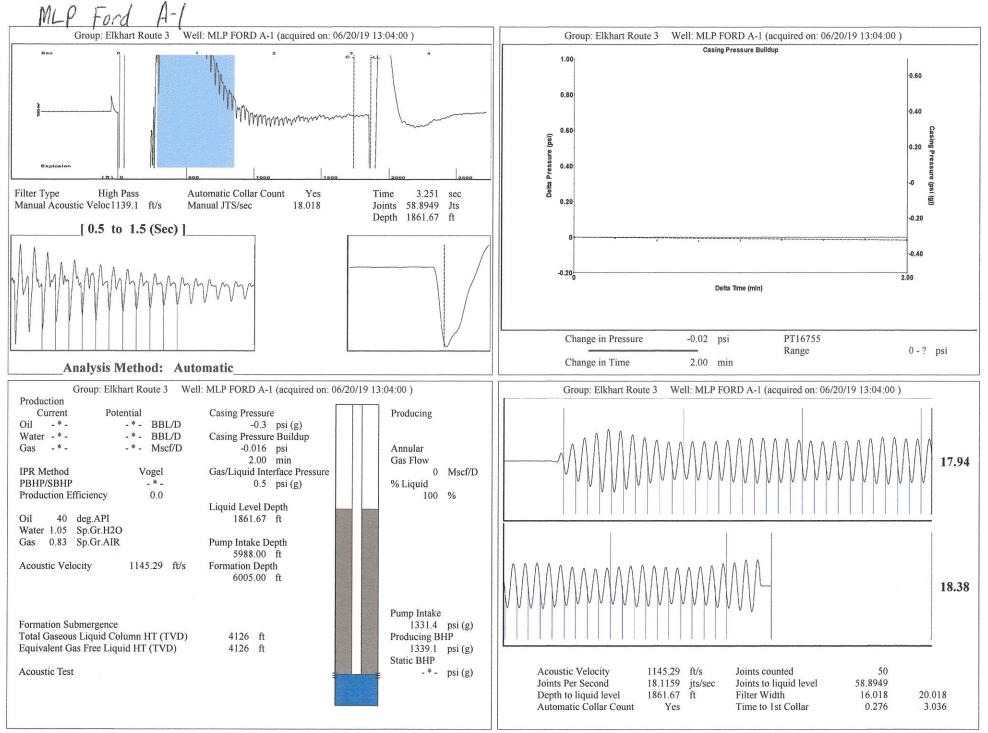

Re: Temporary Abandonment API 15-189-22323-00-00 MLP Ford A 1 NE/4 Sec.10-32S-39W Stevens County, Kansas

Dear Katherine McClurkan:

"Your temporary abandonment (TA) application for the well listed above has been approved. In accordance with K.A.R. 82-3-111 the TA status of this well will expire 06/25/2020.