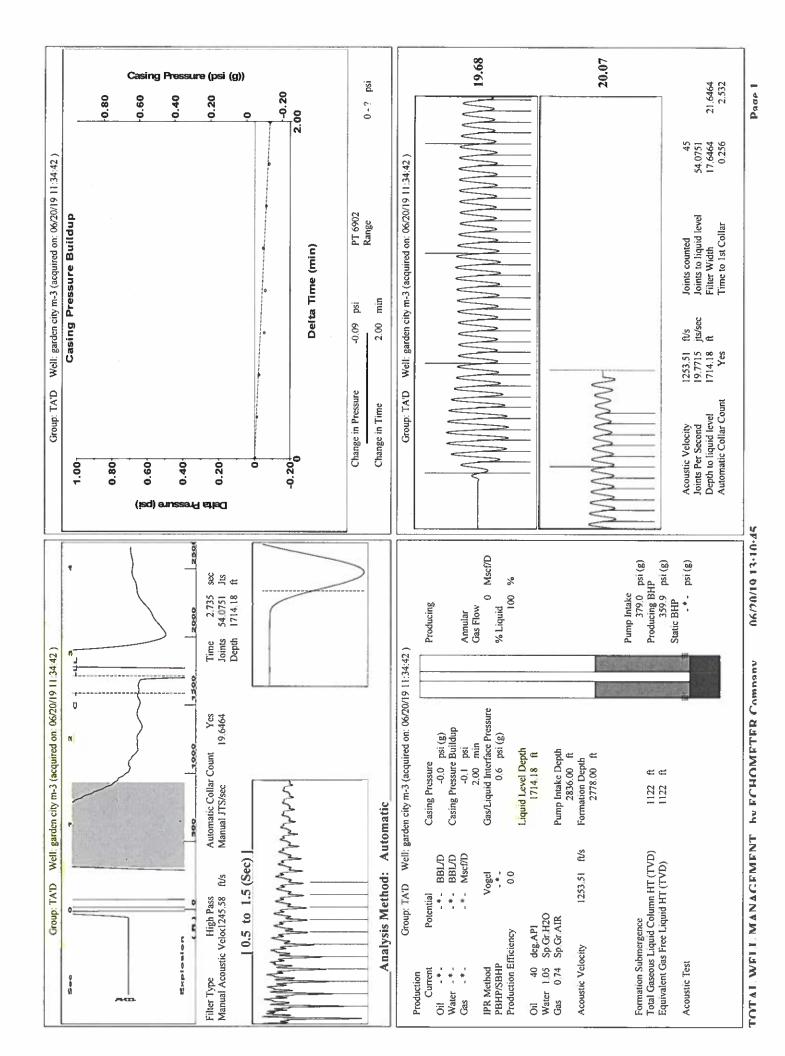

Re: Temporary Abandonment API 15-055-21900-00-01 Garden ity M 3 NW/4 Sec.35-23S-34W Finney County, Kansas