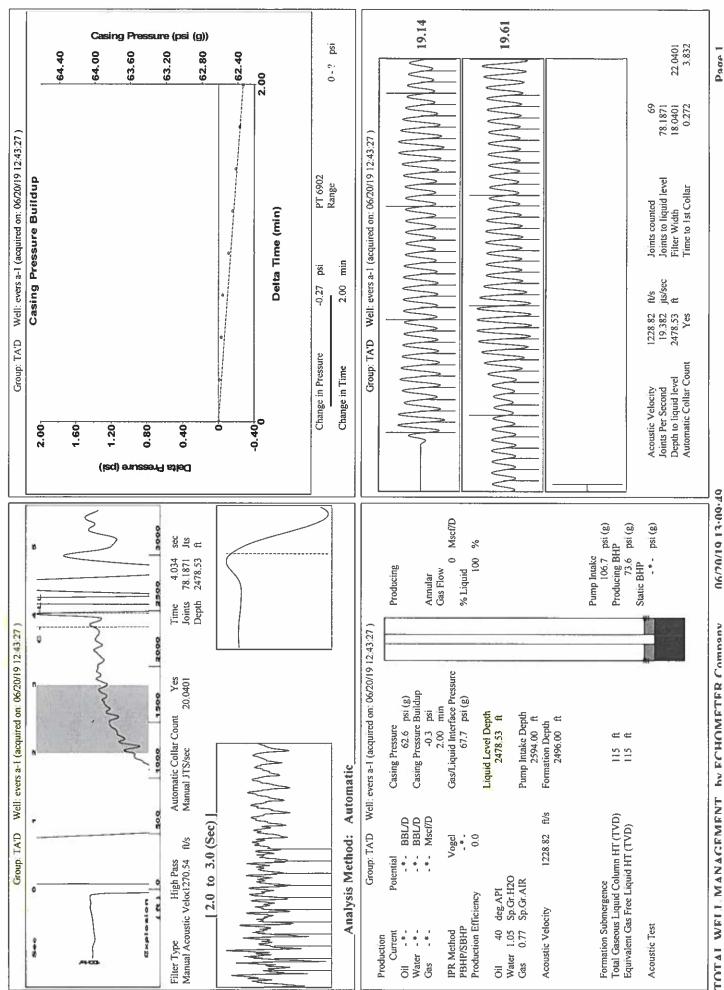

KOLAR Document ID: 1463755

KANSAS CORPORATION COMMISSION OIL & GAS CONSERVATION DIVISION

Form CF-111 July 2017 Form must be Typed Form must be signed