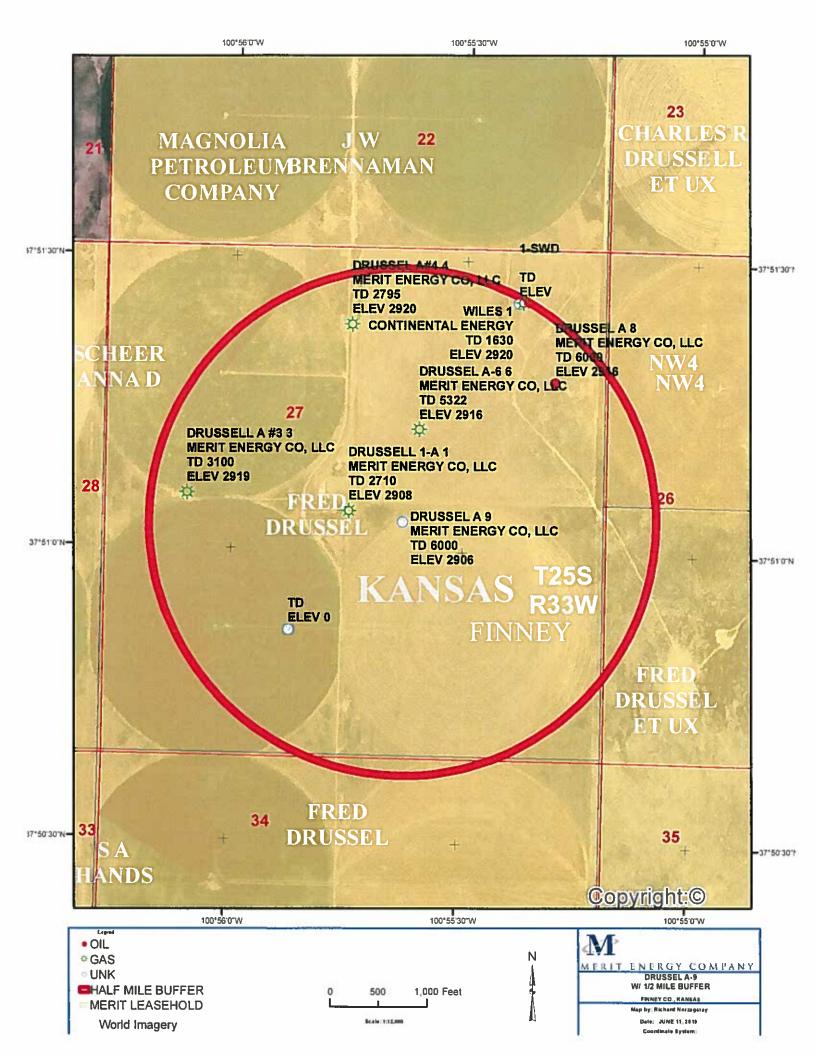

#### APPLICATION FOR COMMINGLING OF Commingling ID #\_ PRODUCTION (K.A.R. 82-3-123) OR FLUIDS (K.A.R. 82-3-123a)

| OPERATOR: License #Name: |                                                                                                                                                                                                 |                                                            |                        |                          |  |         |
|--------------------------|-------------------------------------------------------------------------------------------------------------------------------------------------------------------------------------------------|------------------------------------------------------------|------------------------|--------------------------|--|---------|
|                          |                                                                                                                                                                                                 |                                                            |                        |                          |  | Address |
| Address                  | 3 2:                                                                                                                                                                                            |                                                            | Feet from North /      | South Line of Section    |  |         |
| City:                    | + State: Zip:+                                                                                                                                                                                  |                                                            | Feet from _ East / [   | West Line of Section     |  |         |
| Contact                  | Person:                                                                                                                                                                                         | County:                                                    |                        |                          |  |         |
| Phone:                   | ()                                                                                                                                                                                              | Lease Name:                                                | Well #:                |                          |  |         |
| 1.                       | Name and upper and lower limit of each production interval to be co                                                                                                                             | ommingled:                                                 |                        |                          |  |         |
|                          | Formation:                                                                                                                                                                                      | (Perfs): _                                                 |                        |                          |  |         |
|                          | Formation:                                                                                                                                                                                      | (Perfs): _                                                 |                        |                          |  |         |
|                          | Formation:                                                                                                                                                                                      | (Perfs):                                                   |                        | _                        |  |         |
|                          | Formation:                                                                                                                                                                                      | (Perfs): _                                                 |                        |                          |  |         |
|                          | Formation:                                                                                                                                                                                      | (Perfs): _                                                 |                        |                          |  |         |
| □ 2.                     | Estimated amount of fluid production to be commingled from each i                                                                                                                               | nterval:                                                   |                        |                          |  |         |
|                          | Formation:                                                                                                                                                                                      |                                                            | MCFPD:                 | BWPD:                    |  |         |
|                          | Formation:                                                                                                                                                                                      |                                                            | MCFPD:                 |                          |  |         |
|                          | Formation:                                                                                                                                                                                      |                                                            | MCFPD:                 |                          |  |         |
|                          | Formation:                                                                                                                                                                                      | BOPD:                                                      | MCFPD:                 | BWPD:                    |  |         |
|                          | Formation:                                                                                                                                                                                      |                                                            | MCFPD:                 |                          |  |         |
| □ 3.                     | Plat map showing the location of the subject well, all other wells on the subject well, and for each well the names and addresses of the                                                        | •                                                          | · ·                    | nin a 1/2 mile radius of |  |         |
|                          | the subject well, and for each well the frames and addresses of the                                                                                                                             | lessee of record of opera                                  | ator.                  |                          |  |         |
| 4.                       | Signed certificate showing service of the application and affidavit of                                                                                                                          | publication as required i                                  | in K.A.R. 82-3-135a.   |                          |  |         |
| For Co                   | mmingling of PRODUCTION ONLY, include the following:                                                                                                                                            |                                                            |                        |                          |  |         |
| <u> </u>                 | Wireline log of subject well. Previously Filed with ACO-1:                                                                                                                                      | Wireline log of subject well. Previously Filed with ACO-1: |                        |                          |  |         |
| 6.                       | Complete Form ACO-1 (Well Completion form) for the subject well.                                                                                                                                |                                                            |                        |                          |  |         |
| For Co                   | mmingling of FLUIDS ONLY, include the following:                                                                                                                                                |                                                            |                        |                          |  |         |
| 7.                       | Well construction diagram of subject well.                                                                                                                                                      |                                                            |                        |                          |  |         |
| 8.                       | Any available water chemistry data demonstrating the compatibility                                                                                                                              | of the fluids to be commi                                  | ingled.                |                          |  |         |
| current i                | VIT: I am the affiant and hereby certify that to the best of my nformation, knowledge and personal belief, this request for comgistrue and proper and I have no information or knowledge, which | Sub                                                        | bmitted Electronically | /                        |  |         |

# BEFORE THE STATE CORPORATION COMMISSION OF THE STATE OF KANSAS NOTICE OF FILING APPLICATION

RE: Merit Energy Company. Application for order to commingle Marmaton & Morrow resources of supply in Drussel A-9 well, located in Sec. 27-25-33W, Finney County, Kansas.

TO: All Oil and Gas Producers, Unleased Minerals Interest Owners, Landowners, and all persons whosever concerned.

You, and each of you, are hereby notified that Merit Energy Company has filed an application to commingle the production from the Marmaton & Morrow resources of supply in the DRUSSEL A-9 well, located in the NE-NW-NW-SE of Sec 27 Twp 25S R 33W in Finney County, Kansas.

10: All Oil and Gas Producers, Unleased Minerals Interest Owners, Landowners, and all persons whosoever concerned. You, and each of you, are hereby notified that Merit Energy Company has filed an application to commingle the production from the Marmaton & Morrow resources of supply in the DRUSSEL A-9 well. located in the NE-NW-NW-SE of Sec 27 Twp 25S R 33W in Finney County, Kansas. Any persons who object to or protest this application shall be required to file their objections or protests with the Conservation Division of the State Corporation Commission of the State Corporation Commission of the State Corporation Commission of the State Company to the English of the State of Kansas within fifteen (15) days from the date of this publication. These protests shall be filed pursuant to Commission regulations and must state specific reasons why the grant of the application may cause waste, violate correlative rights or pollute the natural resources of the State of Kansas, if no protests are received, this application may be granted through a summary proceeding. If valid protests are received, this matter will be set for hearing. All persons Interested or concerned shall take notice of the toregoing and shall govern themselves accordingly. Merit Energy Company P.O. Box 1293
Liberal, KS 67905
(620-629-4200