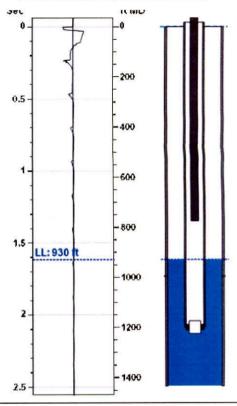

# Static Bottomhole Pressure \*.\* psi (g) @ \*.\* ft TVD

Static Liquid Level
Oil Column Height
Water Column Height
930 ft MD
\*.\* ft MD
\*.\* ft MD

# Comments and Recommendations

Mowry #2 Static Fluid Level 2 (4-15-19) - Acoustic Test

### Static Shot 04/15/2019 04:46:43PM

Buildup
Buildup Time
Gas Gravity

0.7 psi (g) 0.0 psi (g) 3 min 15 sec