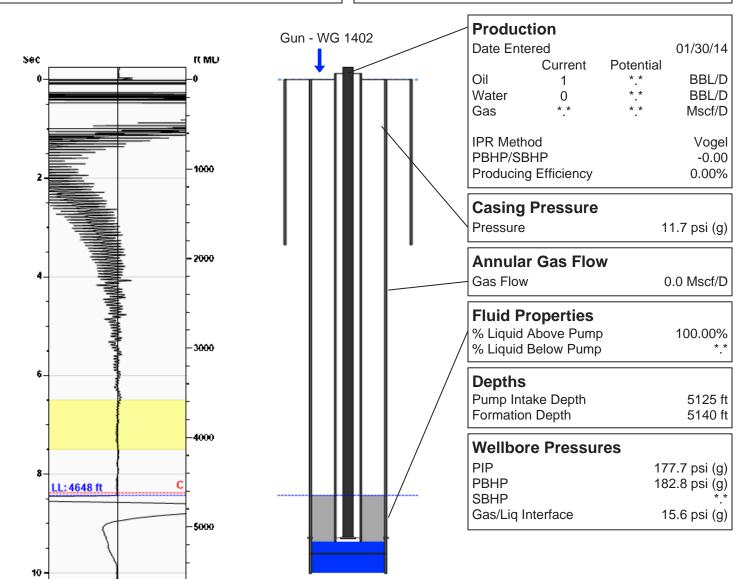

KOLAR Document ID: 1465281

KANSAS CORPORATION COMMISSION OIL & GAS CONSERVATION DIVISION

July 2017 Form must be Typed Form must be signed