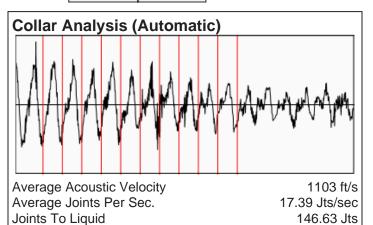

KOLAR Document ID: 1465281

KANSAS CORPORATION COMMISSION OIL & GAS CONSERVATION DIVISION

July 2017 Form must be Typed Form must be signed