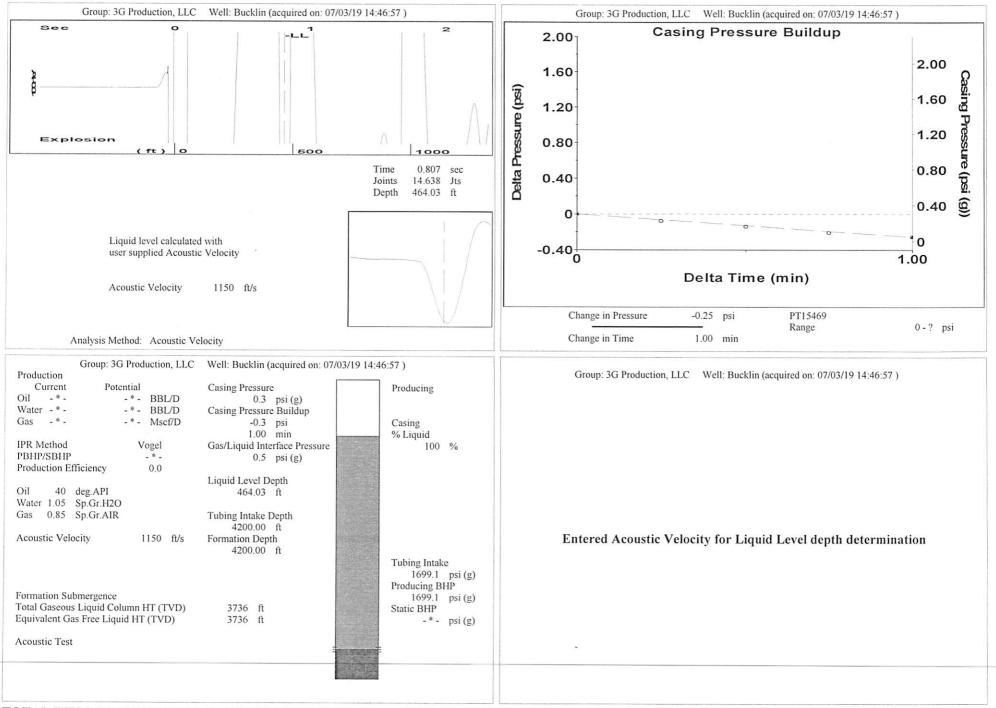

| KCC District Office #2 - 3450 N. Rock Road, Building 600, Suite 601, Wichita, KS 67226 | Phone 316.337.7400 |
| No.         No. <td>KCC District Office #3 - 137 E. 21st St., Chanute, KS 66720</td> <td>Phone 620.902.6450</td>                                                                                           | KCC District Office #3 - 137 E. 21st St., Chanute, KS 66720                            | Phone 620.902.6450 |
| Image         Image <th< td=""><td>KCC District Office #4 - 2301 E. 13th Street, Hays, KS 67601-2651</td><td>Phone 785.261.6250</td></th<> | KCC District Office #4 - 2301 E. 13th Street, Hays, KS 67601-2651                      | Phone 785.261.6250 |





Phone: 620-682-7933 http://kcc.ks.gov/

Dwight D. Keen, Chair Shari Feist Albrecht, Commissioner Susan K. Duffy, Commissioner Laura Kelly, Governor

July 23, 2019

Kenneth C Gates 3G Production, LLC 10387 NE SR 61 PO BOX 847 PRATT, KS 67124

Re: Temporary Abandonment API 15-151-20241-00-01 BUCKLIN ESTATE 1 SE/4 Sec.17-27S-12W Pratt County, Kansas

Dear Kenneth C Gates:

"Your temporary abandonment (TA) application for the well listed above has been approved. In accordance with K.A.R. 82-3-111 the TA status of this well will expire 07/23/2020.

\* If you return this well to service or plug it, please notify the District Office.

\* If you sell this well you are required to file a Transfer of Operator form, T-1.

\* If the well will remain temporarily abandoned, you must submit a new TA