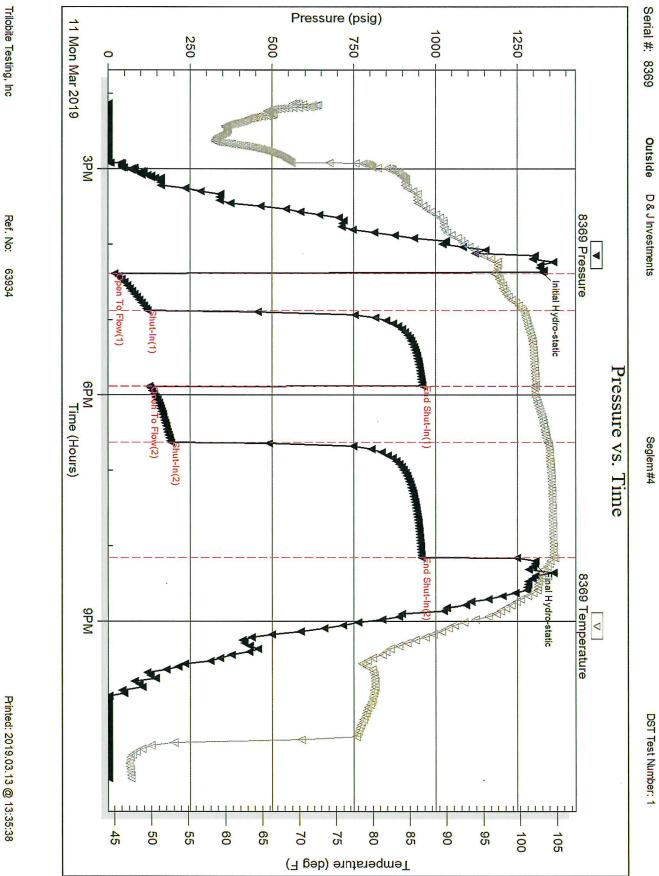

# DRILL STEM TEST REPORT

Prepared For:

D & J Investments

PO Box 107 El Dorado, KS 67042

ATTN: John Brickley

#### Seglem #4

### 16-27S-6E Butler,KS

 Start Date:
 2019.03.11 @ 14:08:00

 End Date:
 2019.03.11 @ 23:05:19

 Job Ticket #:
 63934
 DST #:
 1

Trilobite Testing, Inc 1515 Commerce Parkway Hays, KS 67601 ph: 785-625-4778 fax: 785-625-5620