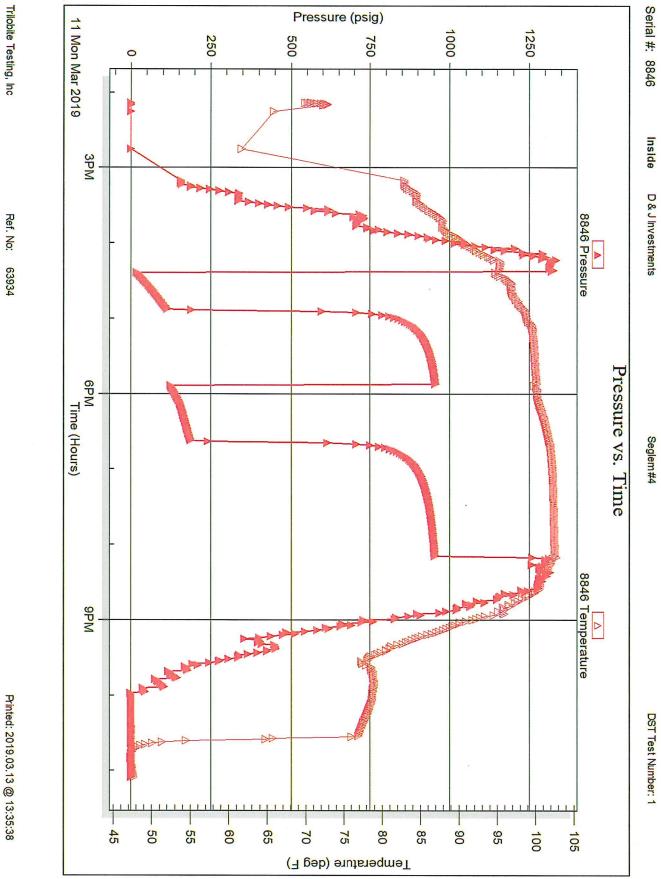

# DRILL STEM TEST REPORT

Prepared For:

D & J Investments

PO Box 107 El Dorado, KS 67042

ATTN: John Brickley

#### Seglem #4

### 16-27S-6E Butler,KS

 Start Date:
 2019.03.11 @ 14:08:00

 End Date:
 2019.03.11 @ 23:05:19

 Job Ticket #:
 63934
 DST #:
 1

Trilobite Testing, Inc 1515 Commerce Parkway Hays, KS 67601 ph: 785-625-4778 fax: 785-625-5620