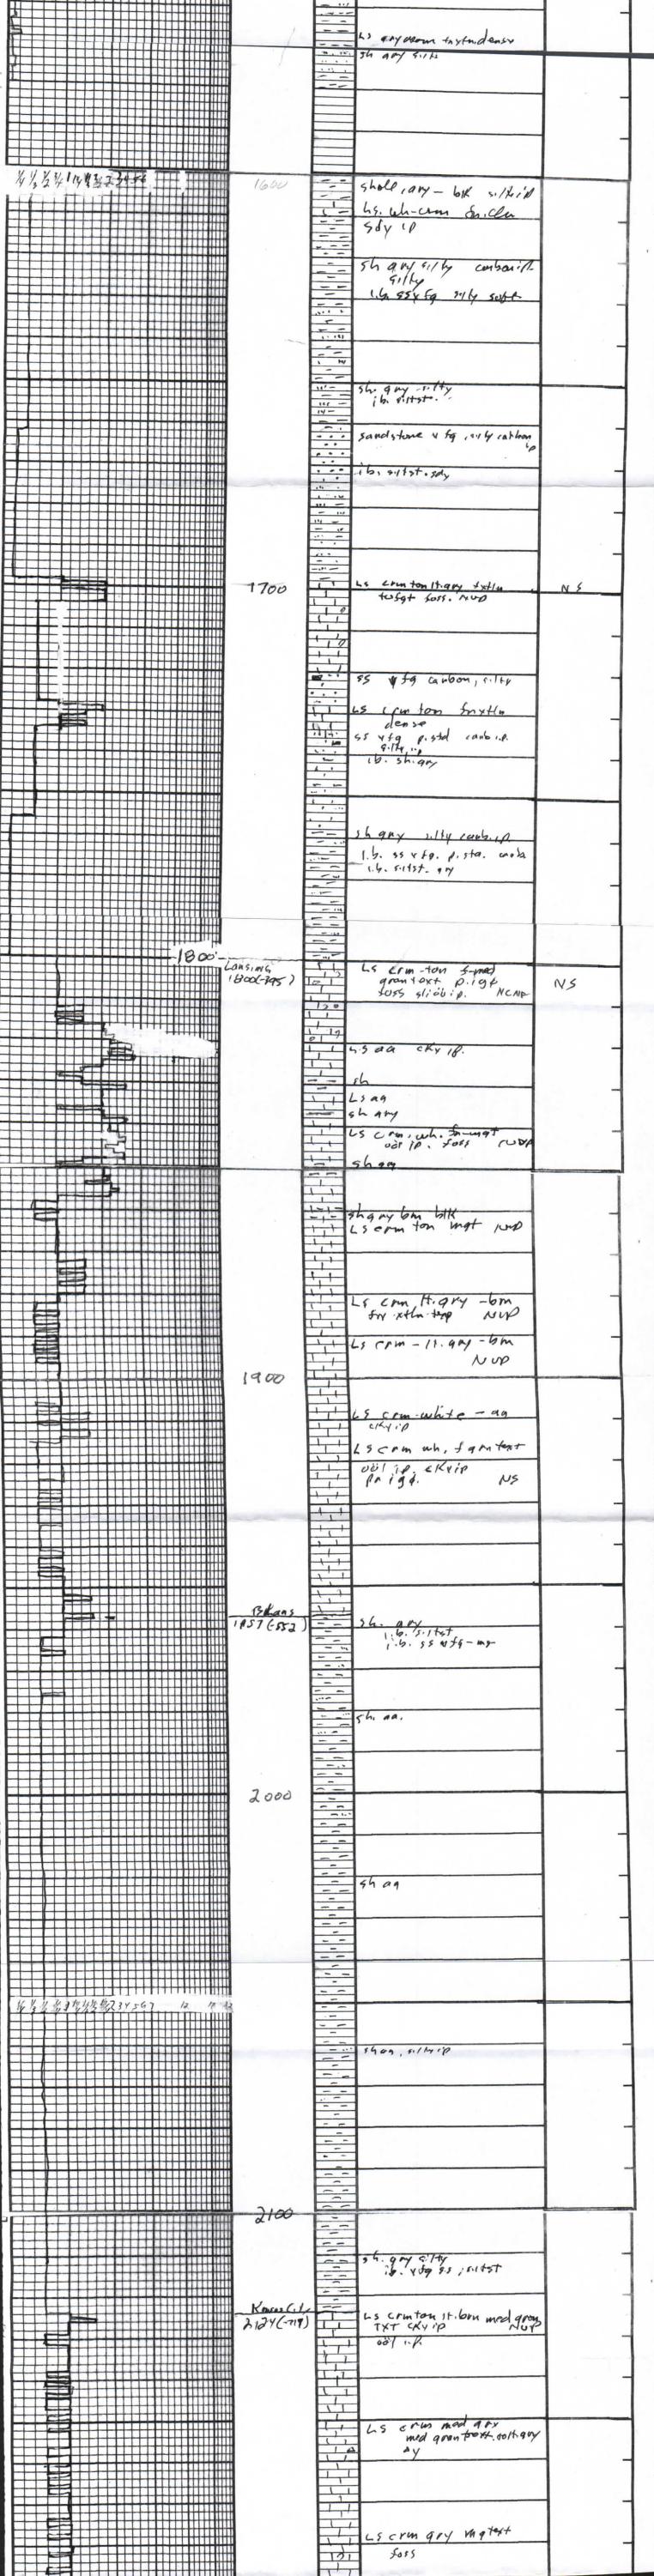

#### KOLAR Document ID: 1466329

| Operator Name:          | Lease Name: Well #: |
|-------------------------|---------------------|
| Sec TwpS. R East 🗌 West | County:             |

Page Two

**INSTRUCTIONS:** Show important tops of formations penetrated. Detail all cores. Report all final copies of drill stems tests giving interval tested, time tool open and closed, flowing and shut-in pressures, whether shut-in pressure reached static level, hydrostatic pressures, bottom hole temperature, fluid recovery, and flow rates if gas to surface test, along with final chart(s). Attach extra sheet if more space is needed.