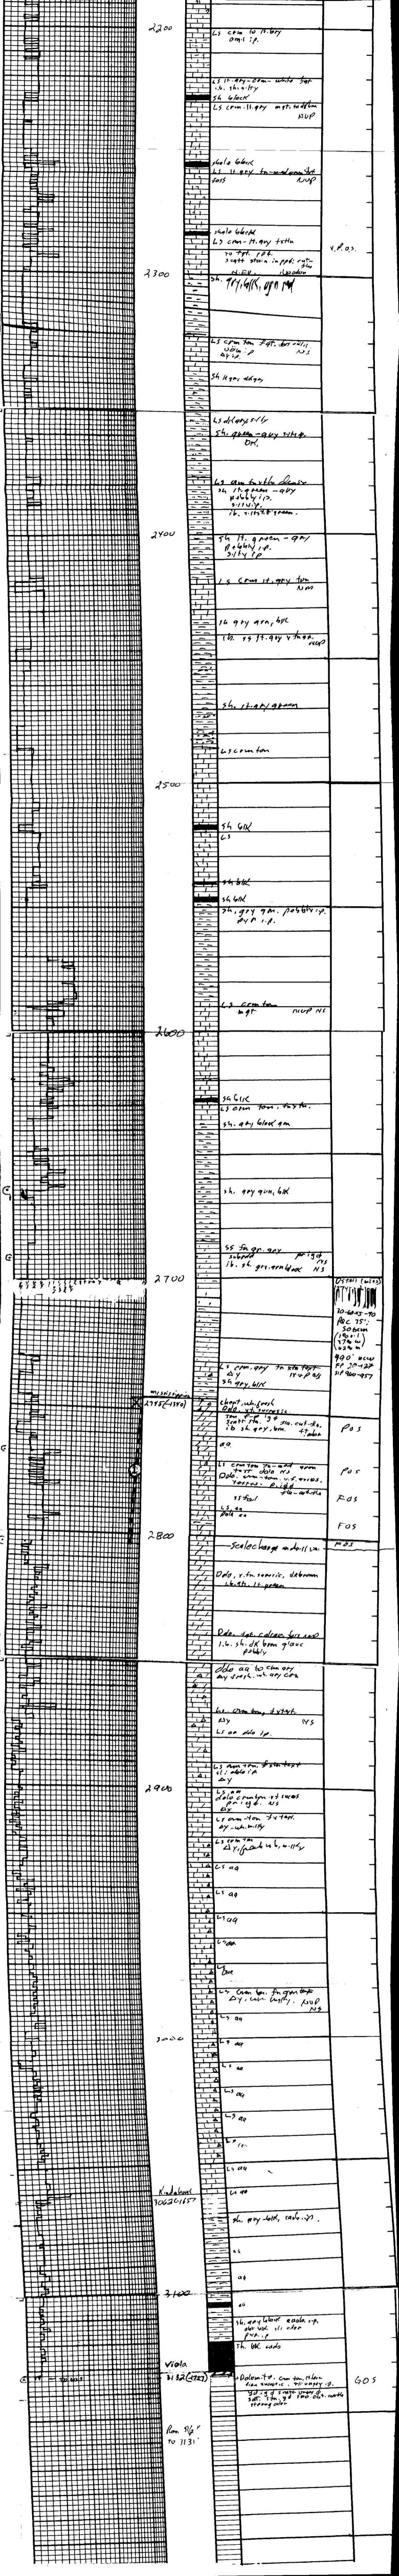

#### KOLAR Document ID: 1466329

| Operator Name:          | Lease Name: Well #: |
|-------------------------|---------------------|
| Sec TwpS. R East 🗌 West | County:             |

Page Two

**INSTRUCTIONS:** Show important tops of formations penetrated. Detail all cores. Report all final copies of drill stems tests giving interval tested, time tool open and closed, flowing and shut-in pressures, whether shut-in pressure reached static level, hydrostatic pressures, bottom hole temperature, fluid recovery, and flow rates if gas to surface test, along with final chart(s). Attach extra sheet if more space is needed.