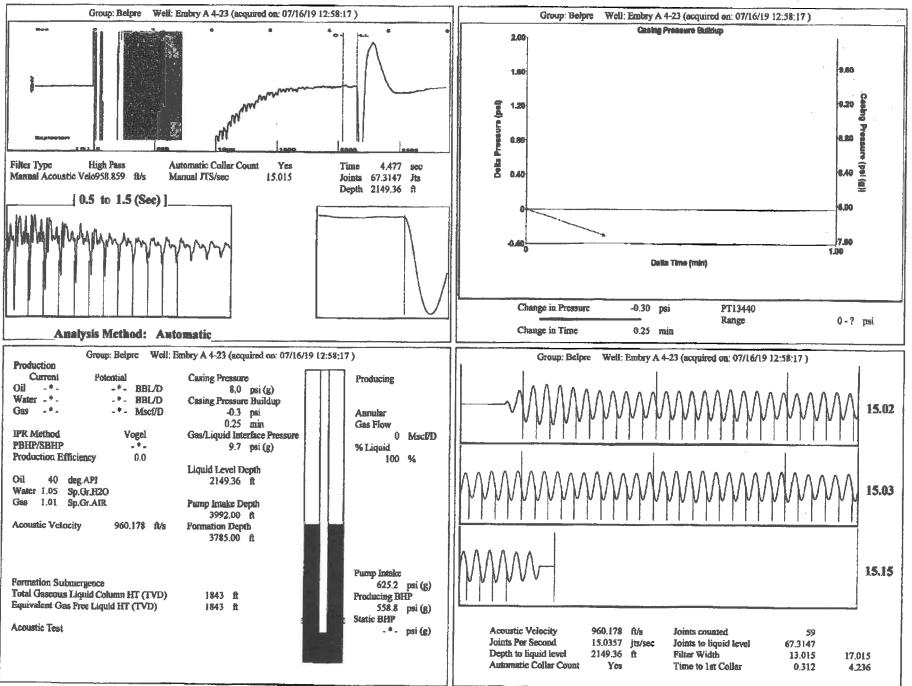

Re: Temporary Abandonment API 15-047-20944-00-00 EMBRY - A 4-23 NW/4 Sec.23-24S-16W Edwards County, Kansas