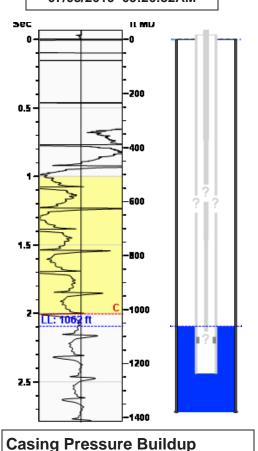

### Static Bottomhole Pressure \*.\* psi (g) @ \*.\* ft TVD

Static Liquid Level
Oil Column Height
Water Column Height

1062 ft MD

\*.\* ft MD

\*.\* ft MD

### Static Shot 07/03/2019 09:26:32AM

#### Casing Pressure

Pressure -0.4 psi (g)