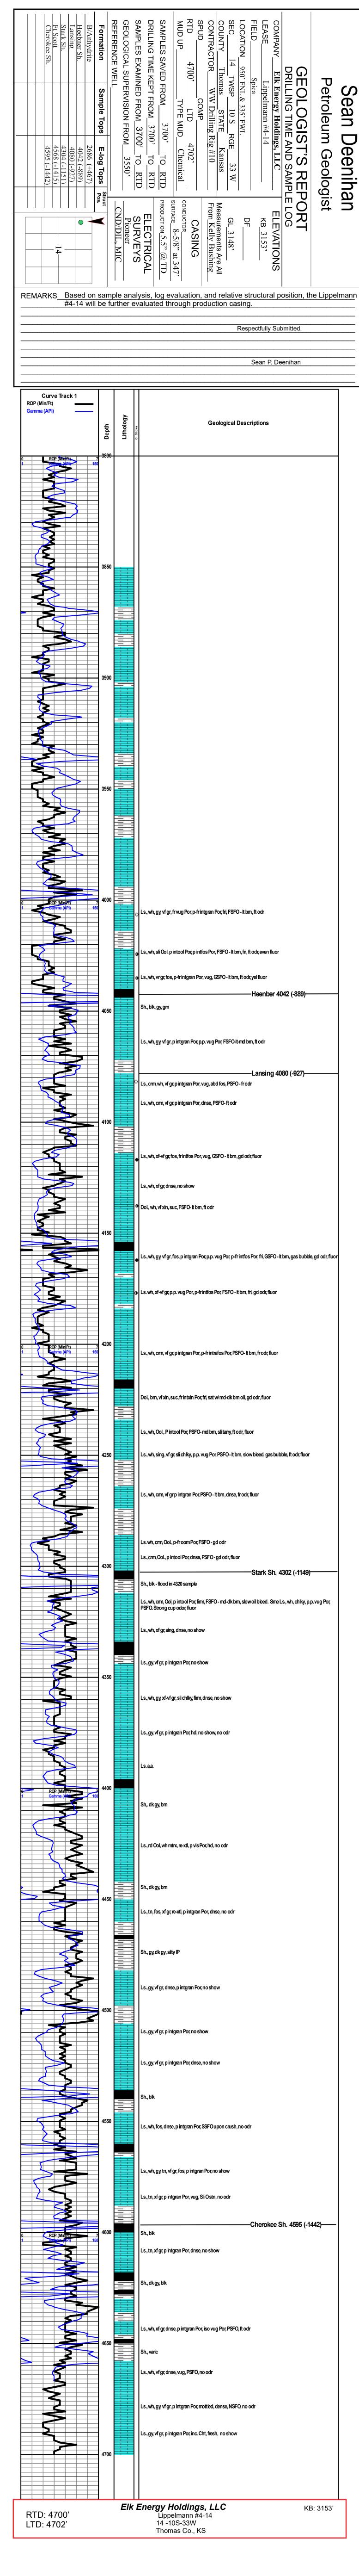

| Form      | ACO1 - Well Completion  |
|-----------|-------------------------|
| Operator  | ELK Energy Holdings LLC |
| Well Name | LIPPELMANN 4-14         |
| Doc ID    | 1463308                 |