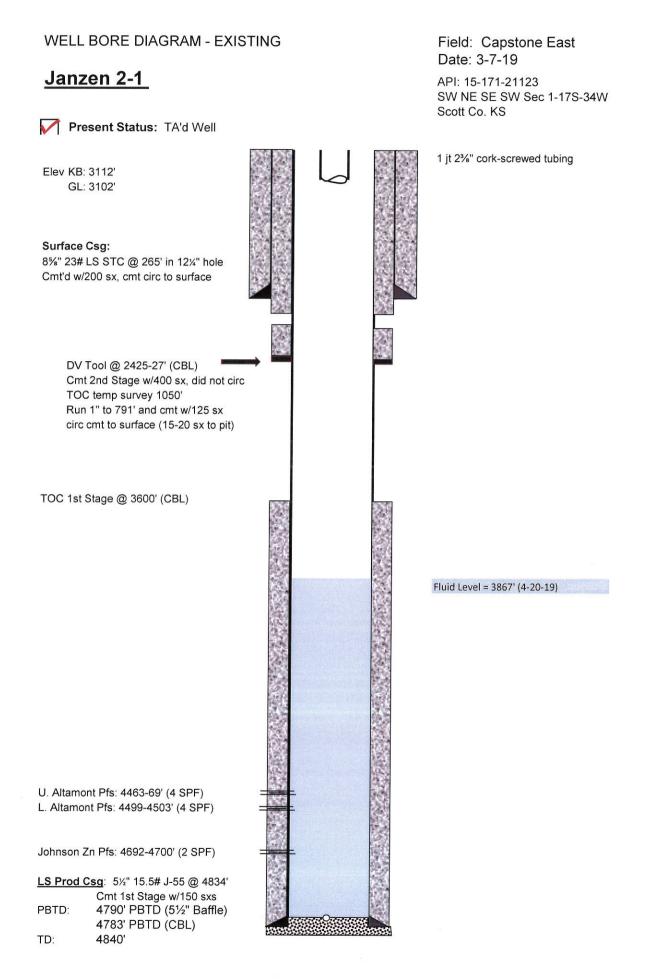

## TEMPORARY ABANDONMENT WELL APPLICATION

|                                                        |            | Name:                        |           |         |                                                            | API No. 15 Spot Description: |             |                 |           |       |        |           |
|--------------------------------------------------------|------------|------------------------------|-----------|---------|------------------------------------------------------------|------------------------------|-------------|-----------------|-----------|-------|--------|-----------|
| Address 1:                                             |            |                              |           |         |                                                            | Se                           | ec          | Twp             | _ S. R.   |       | E      | w         |
| Address 2:                                             |            |                              |           |         |                                                            |                              |             |                 |           |       |        |           |
| City:         Zip:         +           Contact Person: |            |                              |           |         | GPS Location: Lat:, Long:, Long:, Datum: NAD27 NAD83 WGS84 |                              |             |                 |           |       |        |           |
|                                                        |            |                              |           |         |                                                            |                              |             |                 |           |       |        | Phone:( ) |
| Contact Person Email:                                  |            |                              |           |         |                                                            | e:                           |             |                 |           |       |        |           |
| Field Contact Person:                                  |            |                              |           |         | Well Type: (                                               | check one) 🗌                 | Oil Gas     |                 | w 🗌 o     | ther: |        |           |
| Field Contact Person Phone: (                          |            |                              |           |         |                                                            | ermit #:                     |             |                 | Permit    | #:    |        |           |
|                                                        | , /        |                              |           |         |                                                            | orage Permit #: _            |             |                 |           |       |        |           |
|                                                        |            |                              |           |         | Spud Date:                                                 |                              |             | Date Shut-Ir    | ו:        |       |        |           |
|                                                        | Conductor  | Surfa                        | се        | Pro     | duction                                                    | Intermedi                    | ate         | Liner           |           |       | Tubing |           |
| Size                                                   |            |                              |           |         |                                                            |                              |             |                 |           |       |        |           |
| Setting Depth                                          |            |                              |           |         |                                                            |                              |             |                 |           |       |        |           |
| Amount of Cement                                       |            |                              |           |         |                                                            |                              |             |                 |           |       |        |           |
| Top of Cement                                          |            |                              |           |         |                                                            |                              |             |                 |           |       |        |           |
| Bottom of Cement                                       |            |                              |           |         |                                                            |                              |             |                 |           |       |        |           |
| Casing Fluid Level from Surfa                          | ce:        |                              | How Deter | rmined? |                                                            |                              |             |                 | Date      | 9:    |        |           |
| Casing Squeeze(s):                                     |            |                              |           |         |                                                            |                              |             |                 |           |       |        |           |
| Do you have a valid Oil & Gas                          | Lease? Yes | No                           |           |         |                                                            |                              |             |                 |           |       |        |           |
| Depth and Type: 🗌 Junk in                              | Hole at    | Tools in Hol                 | e at      | Cas     | sing Leaks:                                                | Yes No                       | Depth of ca | sing leak(s): _ |           |       |        |           |
| Type Completion: ALT. I                                |            |                              |           |         |                                                            |                              |             |                 |           |       |        |           |
| Packer Type:                                           |            |                              |           |         |                                                            |                              |             | (aeptn)         |           |       |        |           |
| Total Depth:                                           | Plug B     | ack Depth:                   |           | F       | Plug Back Metho                                            | od:                          |             | -               |           |       |        |           |
| Geological Date:                                       |            |                              |           |         |                                                            |                              |             |                 |           |       |        |           |
| Formation Name                                         | Formatio   | Formation Top Formation Base |           |         | Completion Information                                     |                              |             |                 |           |       |        |           |
| 1                                                      | At:        | to                           | Feet      | Perfor  | ation Interval _                                           | to                           | Feet or     | Open Hole Ir    | nterval_  |       | to     | Feet      |
| 2                                                      | At:        | to                           | Feet      | Perfor  | ation Interval -                                           | to                           | Feet or     | Open Hole Ir    | nterval _ |       | to     | Feet      |