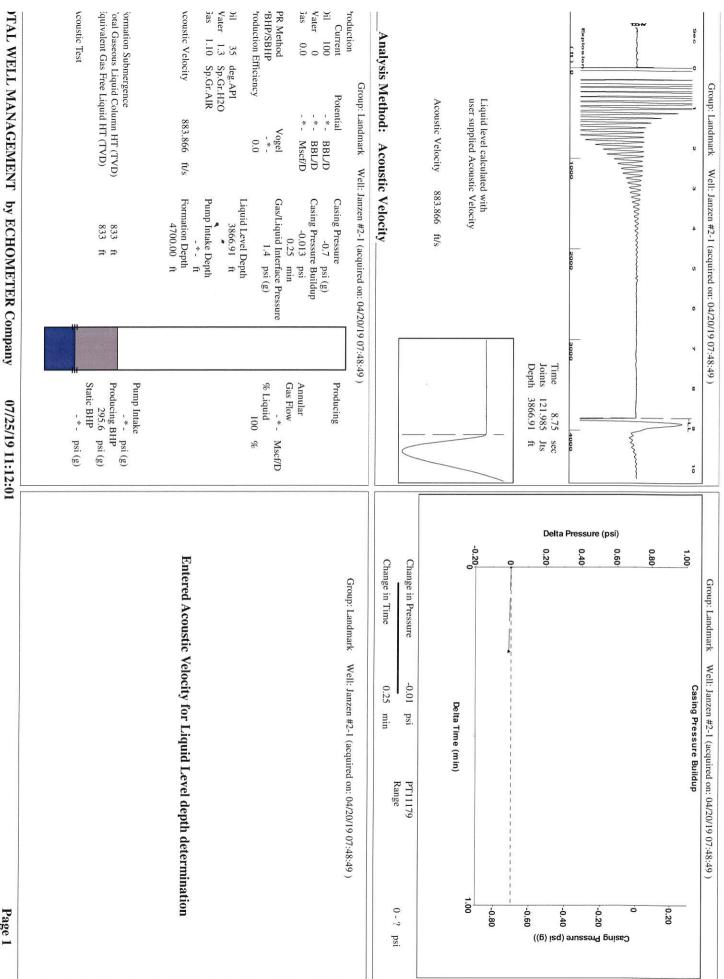

## TEMPORARY ABANDONMENT WELL APPLICATION

|                                                        |            | Name:                        |           |         |                                                            | API No. 15 Spot Description: |             |                 |           |       |        |           |
|--------------------------------------------------------|------------|------------------------------|-----------|---------|------------------------------------------------------------|------------------------------|-------------|-----------------|-----------|-------|--------|-----------|
| Address 1:                                             |            |                              |           |         |                                                            | Se                           | ec          | Twp             | _ S. R.   |       | E      | w         |
| Address 2:                                             |            |                              |           |         |                                                            |                              |             |                 |           |       |        |           |
| City:         Zip:         +           Contact Person: |            |                              |           |         | GPS Location: Lat:, Long:, Long:, Datum: NAD27 NAD83 WGS84 |                              |             |                 |           |       |        |           |
|                                                        |            |                              |           |         |                                                            |                              |             |                 |           |       |        | Phone:( ) |
| Contact Person Email:                                  |            |                              |           |         |                                                            | e:                           |             |                 |           |       |        |           |
| Field Contact Person:                                  |            |                              |           |         | Well Type: (                                               | check one) 🗌                 | Oil Gas     |                 | w 🗌 o     | ther: |        |           |
| Field Contact Person Phone: (                          |            |                              |           |         |                                                            | ermit #:                     |             |                 | Permit    | #:    |        |           |
|                                                        | , /        |                              |           |         |                                                            | orage Permit #: _            |             |                 |           |       |        |           |
|                                                        |            |                              |           |         | Spud Date:                                                 |                              |             | Date Shut-Ir    | ו:        |       |        |           |
|                                                        | Conductor  | Surfa                        | се        | Pro     | duction                                                    | Intermedi                    | ate         | Liner           |           |       | Tubing |           |
| Size                                                   |            |                              |           |         |                                                            |                              |             |                 |           |       |        |           |
| Setting Depth                                          |            |                              |           |         |                                                            |                              |             |                 |           |       |        |           |
| Amount of Cement                                       |            |                              |           |         |                                                            |                              |             |                 |           |       |        |           |
| Top of Cement                                          |            |                              |           |         |                                                            |                              |             |                 |           |       |        |           |
| Bottom of Cement                                       |            |                              |           |         |                                                            |                              |             |                 |           |       |        |           |
| Casing Fluid Level from Surfa                          | ce:        |                              | How Deter | rmined? |                                                            |                              |             |                 | Date      | 9:    |        |           |
| Casing Squeeze(s):                                     |            |                              |           |         |                                                            |                              |             |                 |           |       |        |           |
| Do you have a valid Oil & Gas                          | Lease? Yes | No                           |           |         |                                                            |                              |             |                 |           |       |        |           |
| Depth and Type: 🗌 Junk in                              | Hole at    | Tools in Hol                 | e at      | Cas     | sing Leaks:                                                | Yes No                       | Depth of ca | sing leak(s): _ |           |       |        |           |
| Type Completion: ALT. I                                |            |                              |           |         |                                                            |                              |             |                 |           |       |        |           |
| Packer Type:                                           |            |                              |           |         |                                                            |                              |             | (aeptn)         |           |       |        |           |
| Total Depth:                                           | Plug B     | ack Depth:                   |           | F       | Plug Back Metho                                            | od:                          |             | -               |           |       |        |           |
| Geological Date:                                       |            |                              |           |         |                                                            |                              |             |                 |           |       |        |           |
| Formation Name                                         | Formatio   | Formation Top Formation Base |           |         | Completion Information                                     |                              |             |                 |           |       |        |           |
| 1                                                      | At:        | to                           | Feet      | Perfor  | ation Interval _                                           | to                           | Feet or     | Open Hole Ir    | nterval_  |       | to     | Feet      |
| 2                                                      | At:        | to                           | Feet      | Perfor  | ation Interval -                                           | to                           | Feet or     | Open Hole Ir    | nterval _ |       | to     | Feet      |