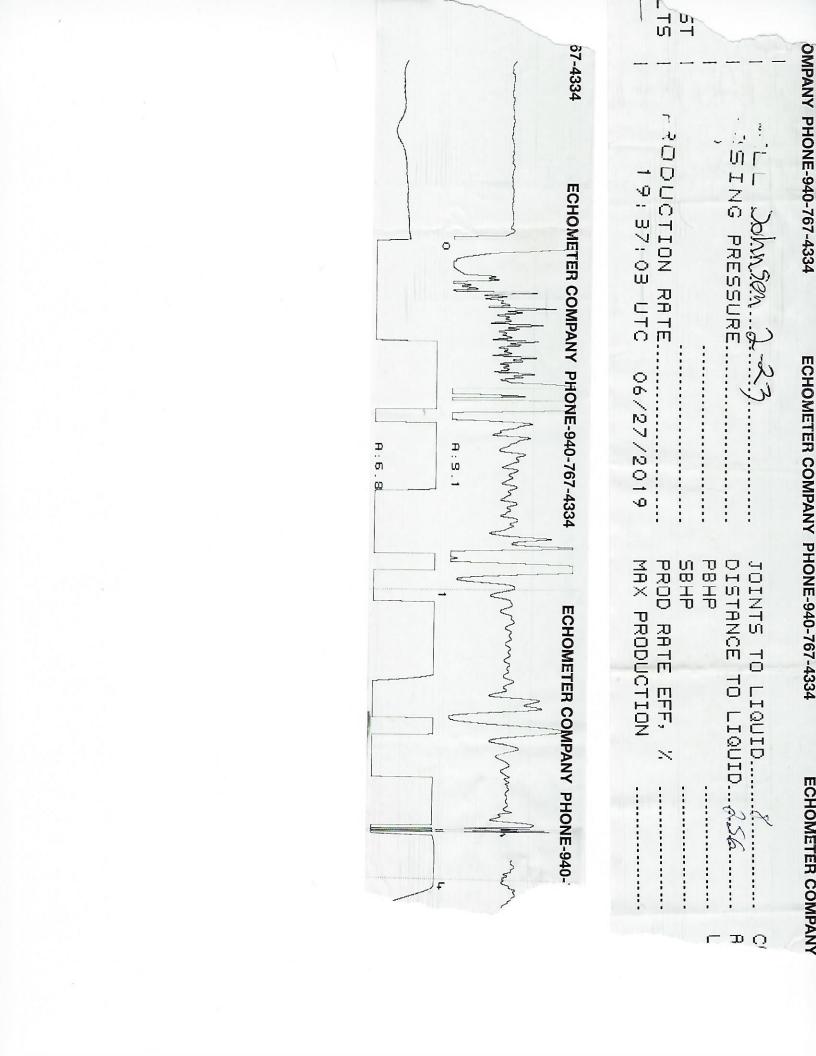

July 10, 2019

Ray Gilbert Entransco Energy, LLC PO BOX 578 DEWEY, OK 74029

Re: Temporary Abandonment API 15-099-23855-00-01 JOHNSON 2-23 NE/4 Sec.23-33S-18E Labette County, Kansas

Dear Ray Gilbert:

"Your temporary abandonment (TA) application for the well listed above has been approved. In accordance with K.A.R. 82-3-111 the TA status of this well will expire 07/10/2020.