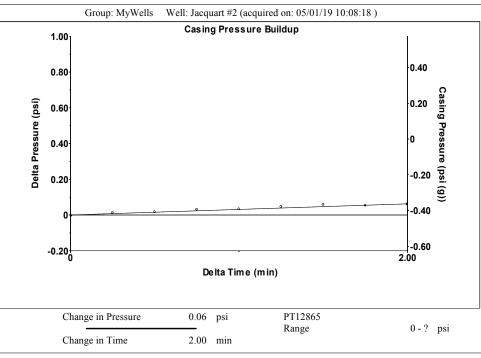

Re: Temporary Abandonment API 15-175-21950-00-01 JACQUART 2 SW/4 Sec.30-33S-32W Seward County, Kansas