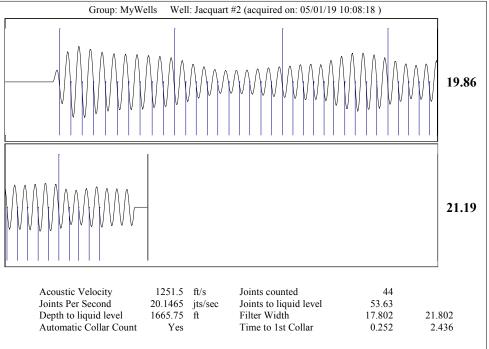

Re: Temporary Abandonment API 15-175-21950-00-01 JACQUART 2 SW/4 Sec.30-33S-32W Seward County, Kansas