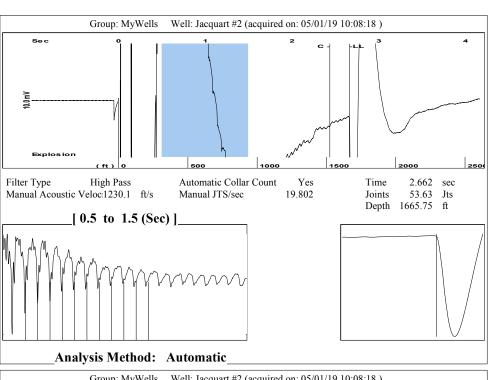

Re: Temporary Abandonment API 15-175-21950-00-01 JACQUART 2 SW/4 Sec.30-33S-32W Seward County, Kansas