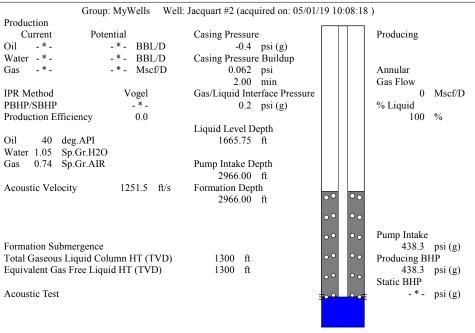

Re: Temporary Abandonment API 15-175-21950-00-01 JACQUART 2 SW/4 Sec.30-33S-32W Seward County, Kansas