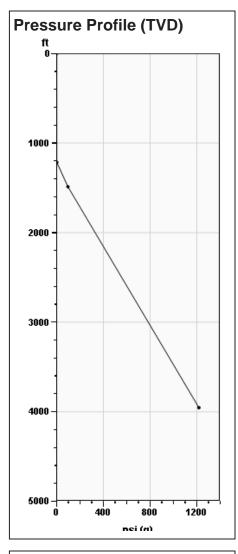

### Static Bottomhole Pressure 1187.2 psi (g) @ 3887 ft TVD

Static Liquid Level
Oil Column Height
Water Column Height

1215 ft MD
272 ft MD
2399 ft MD