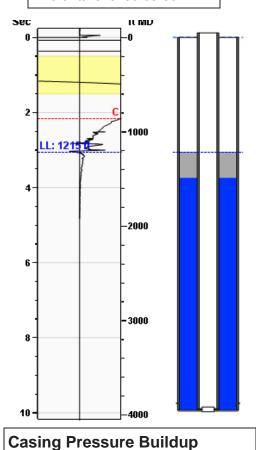

### Static Bottomhole Pressure 1187.2 psi (g) @ 3887 ft TVD

Static Liquid Level
Oil Column Height
Water Column Height

1215 ft MD
272 ft MD
2399 ft MD

#### Static Shot 07/16/2019 08:35:38AM

| Casing Pressure | 0.6 psi (g)    |
|-----------------|----------------|
| Buildup         | 0.0 psi (g)    |
| Buildup Time    | 30 sec         |
| Gas Gravity     | 1.1598 Air = 1 |